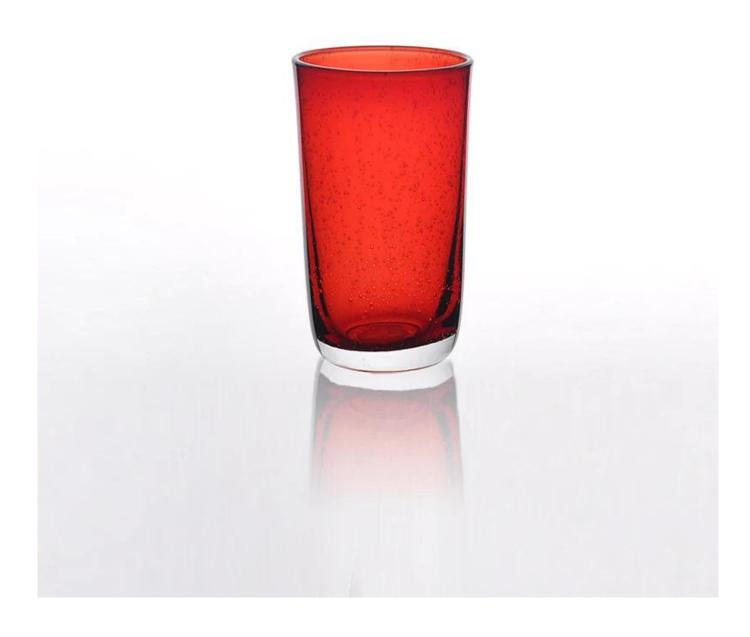

| Item No.         | SGLYP15010503-2                                                                                                                                                                                                                                                                                                                                         |
|------------------|---------------------------------------------------------------------------------------------------------------------------------------------------------------------------------------------------------------------------------------------------------------------------------------------------------------------------------------------------------|
| Material         | High white glass                                                                                                                                                                                                                                                                                                                                        |
| Craft            | Machine press                                                                                                                                                                                                                                                                                                                                           |
| Samples time     | 5 days if at exit shaped and size of glass     15 days if need new shape or size of glass                                                                                                                                                                                                                                                               |
| Packing          | Normal packing, 24 or 36pcs into export carton, carton with cardboard divider                                                                                                                                                                                                                                                                           |
| Product Capacity | 500,000~1,000,000 pcs per month                                                                                                                                                                                                                                                                                                                         |
| Delivery time    | Within 35 days after the sample and order confirmed                                                                                                                                                                                                                                                                                                     |
| Payment terms    | 30% deposit by T/T in advance and the balance against the copy of B/L                                                                                                                                                                                                                                                                                   |
| Shipment         | By sea,by air,by Express and your shipping agent is acceptable                                                                                                                                                                                                                                                                                          |
| Product Features | <ol> <li>Suitable for used in pub, hotel, restaurants, home,etc</li> <li>Professional Q/C for quality control</li> <li>Competitive price and quality</li> <li>Meet FDA test and food grade</li> </ol>                                                                                                                                                   |
| For your choices | <ol> <li>Any logo printing on the glass body</li> <li>Any color painted, frost, electroplate, pattern laser carver for the finish</li> <li>Special package like shrink wrap, color gift box, white gift box etc</li> <li>Open new mould for the glass, wood, plastic or metal as you like</li> <li>Different size and shapes meet your needs</li> </ol> |