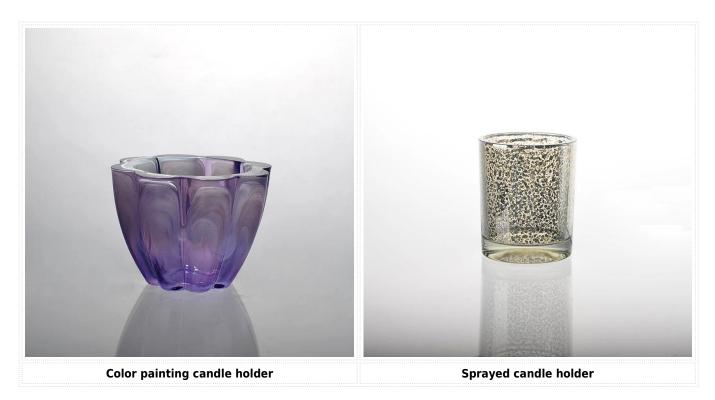

| Item No.         | SGLYP15010503-2                                                                                                                                                                                                                                                                                                                                         |
|------------------|---------------------------------------------------------------------------------------------------------------------------------------------------------------------------------------------------------------------------------------------------------------------------------------------------------------------------------------------------------|
| Material         | High white glass                                                                                                                                                                                                                                                                                                                                        |
| Craft            | Machine press                                                                                                                                                                                                                                                                                                                                           |
| Samples time     | 5 days if at exit shaped and size of glass     15 days if need new shape or size of glass                                                                                                                                                                                                                                                               |
| Packing          | Normal packing, 24 or 36pcs into export carton, carton with cardboard divider                                                                                                                                                                                                                                                                           |
| Product Capacity | 500,000~1,000,000 pcs per month                                                                                                                                                                                                                                                                                                                         |
| Delivery time    | Within 35 days after the sample and order confirmed                                                                                                                                                                                                                                                                                                     |
| Payment terms    | 30% deposit by T/T in advance and the balance against the copy of B/L                                                                                                                                                                                                                                                                                   |
| Shipment         | By sea,by air,by Express and your shipping agent is acceptable                                                                                                                                                                                                                                                                                          |
| Product Features | <ol> <li>Suitable for used in pub, hotel, restaurants, home,etc</li> <li>Professional Q/C for quality control</li> <li>Competitive price and quality</li> <li>Meet FDA test and food grade</li> </ol>                                                                                                                                                   |
| For your choices | <ol> <li>Any logo printing on the glass body</li> <li>Any color painted, frost, electroplate, pattern laser carver for the finish</li> <li>Special package like shrink wrap, color gift box, white gift box etc</li> <li>Open new mould for the glass, wood, plastic or metal as you like</li> <li>Different size and shapes meet your needs</li> </ol> |