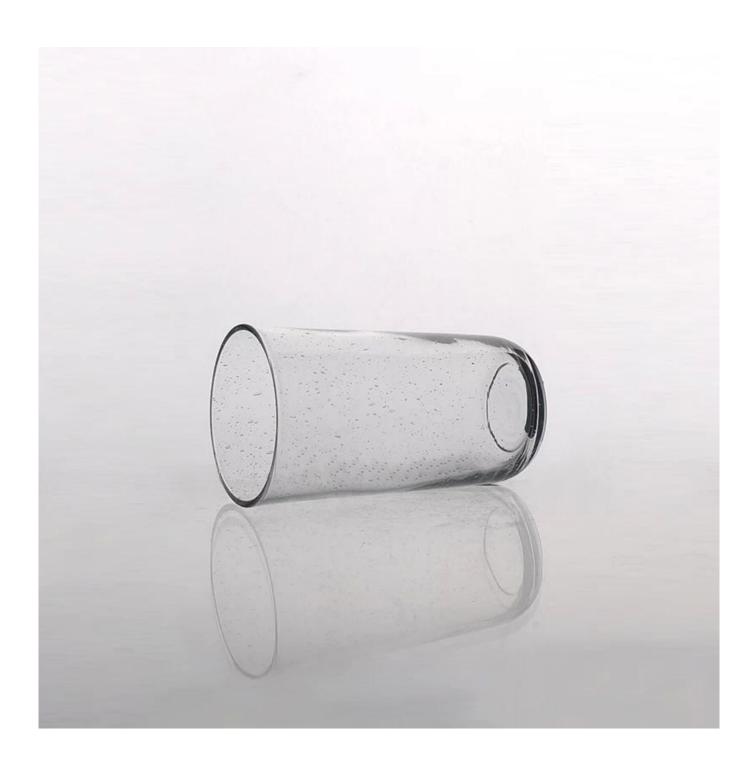

| Item No.         | SGLYP15010503-2                                                                                                                                                                                                                                                                                                                                         |
|------------------|---------------------------------------------------------------------------------------------------------------------------------------------------------------------------------------------------------------------------------------------------------------------------------------------------------------------------------------------------------|
| Material         | High white glass                                                                                                                                                                                                                                                                                                                                        |
| Craft            | Machine press                                                                                                                                                                                                                                                                                                                                           |
| Samples time     | 5 days if at exit shaped and size of glass     15 days if need new shape or size of glass                                                                                                                                                                                                                                                               |
| Packing          | Normal packing, 24 or 36pcs into export carton, carton with cardboard divider                                                                                                                                                                                                                                                                           |
| Product Capacity | 500,000~1,000,000 pcs per month                                                                                                                                                                                                                                                                                                                         |
| Delivery time    | Within 35 days after the sample and order confirmed                                                                                                                                                                                                                                                                                                     |
| Payment terms    | 30% deposit by T/T in advance and the balance against the copy of B/L                                                                                                                                                                                                                                                                                   |
| Shipment         | By sea,by air,by Express and your shipping agent is acceptable                                                                                                                                                                                                                                                                                          |
| Product Features | <ol> <li>Suitable for used in pub, hotel, restaurants, home,etc</li> <li>Professional Q/C for quality control</li> <li>Competitive price and quality</li> <li>Meet FDA test and food grade</li> </ol>                                                                                                                                                   |
| For your choices | <ol> <li>Any logo printing on the glass body</li> <li>Any color painted, frost, electroplate, pattern laser carver for the finish</li> <li>Special package like shrink wrap, color gift box, white gift box etc</li> <li>Open new mould for the glass, wood, plastic or metal as you like</li> <li>Different size and shapes meet your needs</li> </ol> |