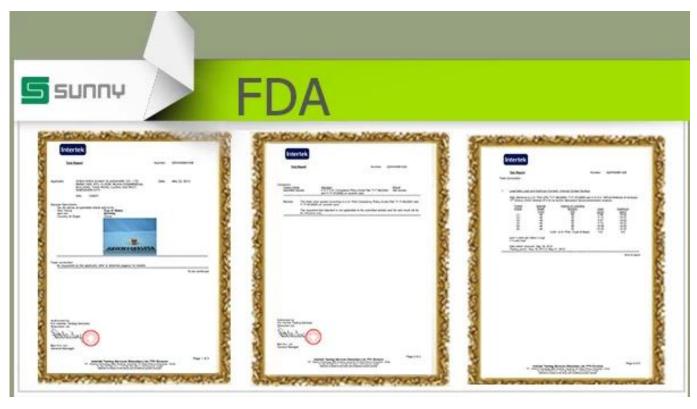

| Item No.         | SGLYP15010503-2                                                                                                                                                                                                                                                                                                                                         |
|------------------|---------------------------------------------------------------------------------------------------------------------------------------------------------------------------------------------------------------------------------------------------------------------------------------------------------------------------------------------------------|
| Material         | High white glass                                                                                                                                                                                                                                                                                                                                        |
| Craft            | Machine press                                                                                                                                                                                                                                                                                                                                           |
| Samples time     | 5 days if at exit shaped and size of glass     15 days if need new shape or size of glass                                                                                                                                                                                                                                                               |
| Packing          | Normal packing, 24 or 36pcs into export carton, carton with cardboard divider                                                                                                                                                                                                                                                                           |
| Product Capacity | 500,000~1,000,000 pcs per month                                                                                                                                                                                                                                                                                                                         |
| Delivery time    | Within 35 days after the sample and order confirmed                                                                                                                                                                                                                                                                                                     |
| Payment terms    | 30% deposit by T/T in advance and the balance against the copy of B/L                                                                                                                                                                                                                                                                                   |
| Shipment         | By sea,by air,by Express and your shipping agent is acceptable                                                                                                                                                                                                                                                                                          |
| Product Features | <ol> <li>Suitable for used in pub, hotel, restaurants, home,etc</li> <li>Professional Q/C for quality control</li> <li>Competitive price and quality</li> <li>Meet FDA test and food grade</li> </ol>                                                                                                                                                   |
| For your choices | <ol> <li>Any logo printing on the glass body</li> <li>Any color painted, frost, electroplate, pattern laser carver for the finish</li> <li>Special package like shrink wrap, color gift box, white gift box etc</li> <li>Open new mould for the glass, wood, plastic or metal as you like</li> <li>Different size and shapes meet your needs</li> </ol> |