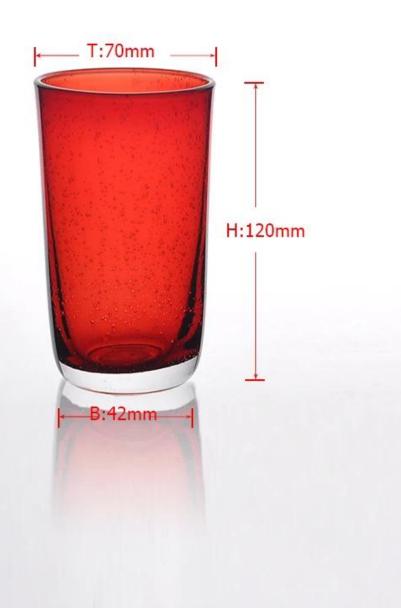

| Item No.         | SGLYP15010503-2                                                                                                                                                                                                                                                                                                                                         |
|------------------|---------------------------------------------------------------------------------------------------------------------------------------------------------------------------------------------------------------------------------------------------------------------------------------------------------------------------------------------------------|
| Material         | High white glass                                                                                                                                                                                                                                                                                                                                        |
| Craft            | Machine press                                                                                                                                                                                                                                                                                                                                           |
| Samples time     | 5 days if at exit shaped and size of glass     15 days if need new shape or size of glass                                                                                                                                                                                                                                                               |
| Packing          | Normal packing, 24 or 36pcs into export carton, carton with cardboard divider                                                                                                                                                                                                                                                                           |
| Product Capacity | 500,000~1,000,000 pcs per month                                                                                                                                                                                                                                                                                                                         |
| Delivery time    | Within 35 days after the sample and order confirmed                                                                                                                                                                                                                                                                                                     |
| Payment terms    | 30% deposit by T/T in advance and the balance against the copy of B/L                                                                                                                                                                                                                                                                                   |
| Shipment         | By sea,by air,by Express and your shipping agent is acceptable                                                                                                                                                                                                                                                                                          |
| Product Features | <ol> <li>Suitable for used in pub, hotel, restaurants, home,etc</li> <li>Professional Q/C for quality control</li> <li>Competitive price and quality</li> <li>Meet FDA test and food grade</li> </ol>                                                                                                                                                   |
| For your choices | <ol> <li>Any logo printing on the glass body</li> <li>Any color painted, frost, electroplate, pattern laser carver for the finish</li> <li>Special package like shrink wrap, color gift box, white gift box etc</li> <li>Open new mould for the glass, wood, plastic or metal as you like</li> <li>Different size and shapes meet your needs</li> </ol> |