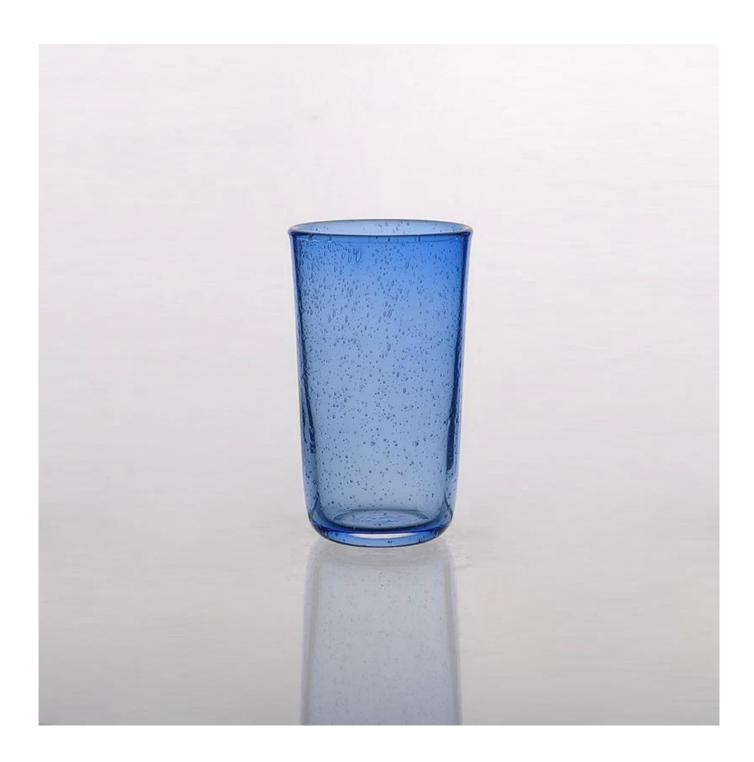

| Item No.         | SGLYP15010503-2                                                                                                                                                                                                                                                                                                                                         |
|------------------|---------------------------------------------------------------------------------------------------------------------------------------------------------------------------------------------------------------------------------------------------------------------------------------------------------------------------------------------------------|
| Material         | High white glass                                                                                                                                                                                                                                                                                                                                        |
| Craft            | Machine press                                                                                                                                                                                                                                                                                                                                           |
| Samples time     | 5 days if at exit shaped and size of glass     15 days if need new shape or size of glass                                                                                                                                                                                                                                                               |
| Packing          | Normal packing, 24 or 36pcs into export carton, carton with cardboard divider                                                                                                                                                                                                                                                                           |
| Product Capacity | 500,000~1,000,000 pcs per month                                                                                                                                                                                                                                                                                                                         |
| Delivery time    | Within 35 days after the sample and order confirmed                                                                                                                                                                                                                                                                                                     |
| Payment terms    | 30% deposit by T/T in advance and the balance against the copy of B/L                                                                                                                                                                                                                                                                                   |
| Shipment         | By sea,by air,by Express and your shipping agent is acceptable                                                                                                                                                                                                                                                                                          |
| Product Features | <ol> <li>Suitable for used in pub, hotel, restaurants, home,etc</li> <li>Professional Q/C for quality control</li> <li>Competitive price and quality</li> <li>Meet FDA test and food grade</li> </ol>                                                                                                                                                   |
| For your choices | <ol> <li>Any logo printing on the glass body</li> <li>Any color painted, frost, electroplate, pattern laser carver for the finish</li> <li>Special package like shrink wrap, color gift box, white gift box etc</li> <li>Open new mould for the glass, wood, plastic or metal as you like</li> <li>Different size and shapes meet your needs</li> </ol> |