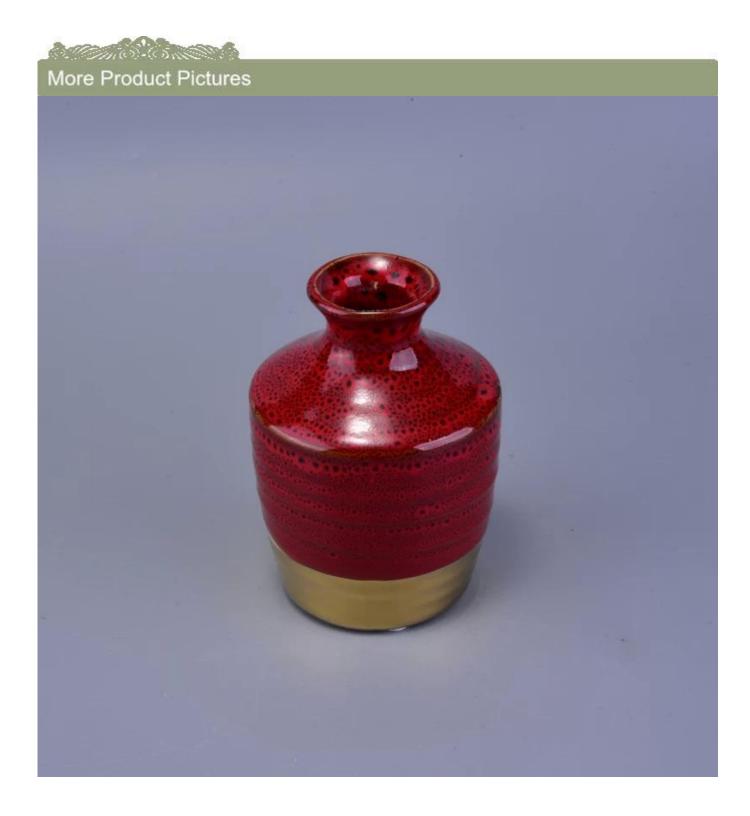

# More Product Pictures

### Red and gold color ceramic candle holder

| The number of the item | SGHY16122001                                                                                                                                                                                            |
|------------------------|---------------------------------------------------------------------------------------------------------------------------------------------------------------------------------------------------------|
| Materials              | ceramic candle holder                                                                                                                                                                                   |
| Craft                  | hand made ceramic candle holder                                                                                                                                                                         |
| Sample time            | 1.5 days if there are shapes and sizes of ceramic candle holder 2.15 days, if you need a new form and size ceramic candle holder                                                                        |
| Product capacity       | 500,000 ~ 1,000,000 pieces per month                                                                                                                                                                    |
| Product features       | <ol> <li>hand made <u>ceramic candle holder</u></li> <li>suitable for use in hotels, houses, etc.</li> <li>this environmentally friendly.</li> <li>meet the test of the FDA; AMP; Test US 65</li> </ol> |