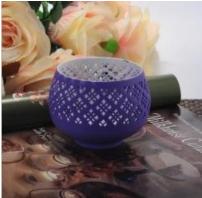

## **Red Mouth Blown Decorative Glass Candle Jar**

| Product Details          |                                                                                                                                                                                                                                                                                        |
|--------------------------|----------------------------------------------------------------------------------------------------------------------------------------------------------------------------------------------------------------------------------------------------------------------------------------|
| Item number.             | SGLYP16031110                                                                                                                                                                                                                                                                          |
| Material                 | Glass & Paint                                                                                                                                                                                                                                                                          |
| Craft & Deep processing  | Mouth Blown                                                                                                                                                                                                                                                                            |
| Sample time              | <ol> <li>5 days if there is a form and size of the glass candle holder.</li> <li>15 days, if you need a new shape and size of the glass candle holder.</li> </ol>                                                                                                                      |
| Main usages              | <ol> <li>1.As Votive candle holders.</li> <li>2. Decoration in home, wedding,hotel,restaurant, party, banquet</li> <li>3. Night lighting, accent lighting.</li> <li>4. Scented oil heating.</li> <li>5. Teapot/food warmer.</li> <li>6. As gift choice.</li> <li>7. Others.</li> </ol> |
| The Features of products | <ol> <li>Machine pressed decorative glass candle holders from high quality.</li> <li>Eco-friendly.</li> <li>Meet ASTM test.</li> <li>Customization service.</li> </ol>                                                                                                                 |