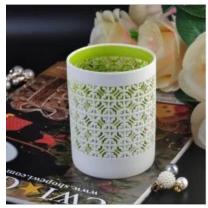

## **Red Mouth Blown Decorative Glass Candle Jar**

| Product Details          |                                                                                                                                                                                                                                                                                        |
|--------------------------|----------------------------------------------------------------------------------------------------------------------------------------------------------------------------------------------------------------------------------------------------------------------------------------|
| Item number.             | SGLYP16031110                                                                                                                                                                                                                                                                          |
| Material                 | Glass & Paint                                                                                                                                                                                                                                                                          |
| Craft & Deep processing  | Mouth Blown                                                                                                                                                                                                                                                                            |
| Sample time              | <ol> <li>5 days if there is a form and size of the glass candle holder.</li> <li>15 days, if you need a new shape and size of the glass candle holder.</li> </ol>                                                                                                                      |
| Main usages              | <ol> <li>1.As Votive candle holders.</li> <li>2. Decoration in home, wedding,hotel,restaurant, party, banquet</li> <li>3. Night lighting, accent lighting.</li> <li>4. Scented oil heating.</li> <li>5. Teapot/food warmer.</li> <li>6. As gift choice.</li> <li>7. Others.</li> </ol> |
| The Features of products | <ol> <li>Machine pressed decorative glass candle holders from high quality.</li> <li>Eco-friendly.</li> <li>Meet ASTM test.</li> <li>Customization service.</li> </ol>                                                                                                                 |