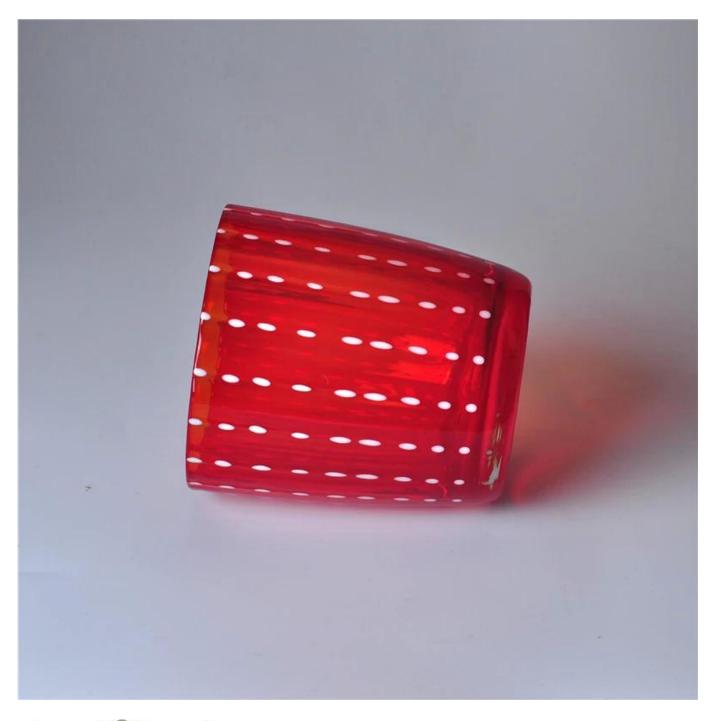

## **Red Mouth Blown Decorative Glass Candle Jar**

| Product Details          |                                                                                                                                                                                                                                                                                        |
|--------------------------|----------------------------------------------------------------------------------------------------------------------------------------------------------------------------------------------------------------------------------------------------------------------------------------|
| Item number.             | SGLYP16031110                                                                                                                                                                                                                                                                          |
| Material                 | Glass & Paint                                                                                                                                                                                                                                                                          |
| Craft & Deep processing  | Mouth Blown                                                                                                                                                                                                                                                                            |
| Sample time              | <ol> <li>5 days if there is a form and size of the glass candle holder.</li> <li>15 days, if you need a new shape and size of the glass candle holder.</li> </ol>                                                                                                                      |
| Main usages              | <ol> <li>1.As Votive candle holders.</li> <li>2. Decoration in home, wedding,hotel,restaurant, party, banquet</li> <li>3. Night lighting, accent lighting.</li> <li>4. Scented oil heating.</li> <li>5. Teapot/food warmer.</li> <li>6. As gift choice.</li> <li>7. Others.</li> </ol> |
| The Features of products | <ol> <li>Machine pressed decorative glass candle holders from high quality.</li> <li>Eco-friendly.</li> <li>Meet ASTM test.</li> <li>Customization service.</li> </ol>                                                                                                                 |