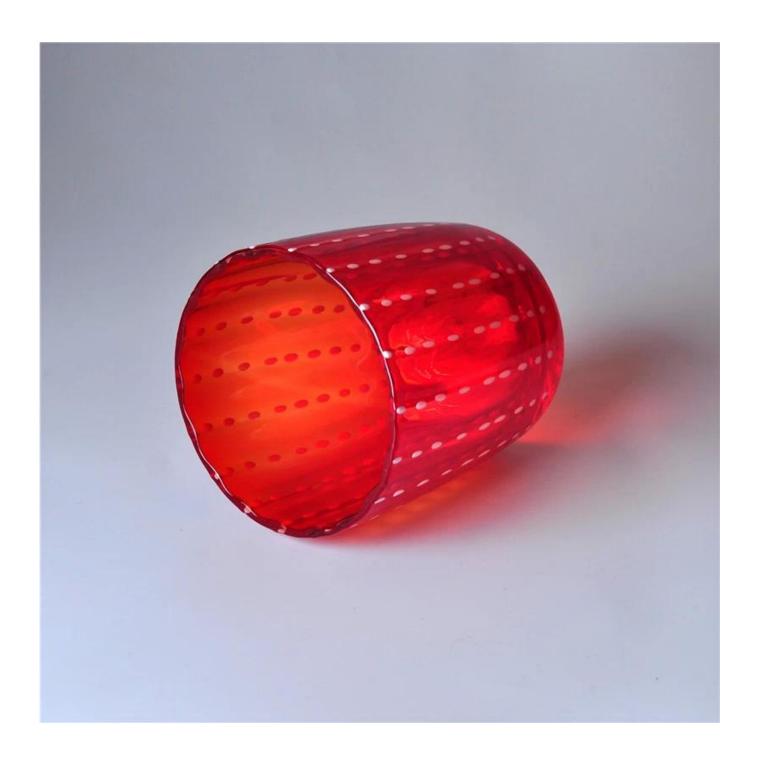

## **Red Mouth Blown Decorative Glass Candle Jar**

| Product Details          |                                                                                                                                                                                                                                                                                        |
|--------------------------|----------------------------------------------------------------------------------------------------------------------------------------------------------------------------------------------------------------------------------------------------------------------------------------|
| Item number.             | SGLYP16031110                                                                                                                                                                                                                                                                          |
| Material                 | Glass & Paint                                                                                                                                                                                                                                                                          |
| Craft & Deep processing  | Mouth Blown                                                                                                                                                                                                                                                                            |
| Sample time              | <ol> <li>5 days if there is a form and size of the glass candle holder.</li> <li>15 days, if you need a new shape and size of the glass candle holder.</li> </ol>                                                                                                                      |
| Main usages              | <ol> <li>1.As Votive candle holders.</li> <li>2. Decoration in home, wedding,hotel,restaurant, party, banquet</li> <li>3. Night lighting, accent lighting.</li> <li>4. Scented oil heating.</li> <li>5. Teapot/food warmer.</li> <li>6. As gift choice.</li> <li>7. Others.</li> </ol> |
| The Features of products | <ol> <li>Machine pressed decorative glass candle holders from high quality.</li> <li>Eco-friendly.</li> <li>Meet ASTM test.</li> <li>Customization service.</li> </ol>                                                                                                                 |