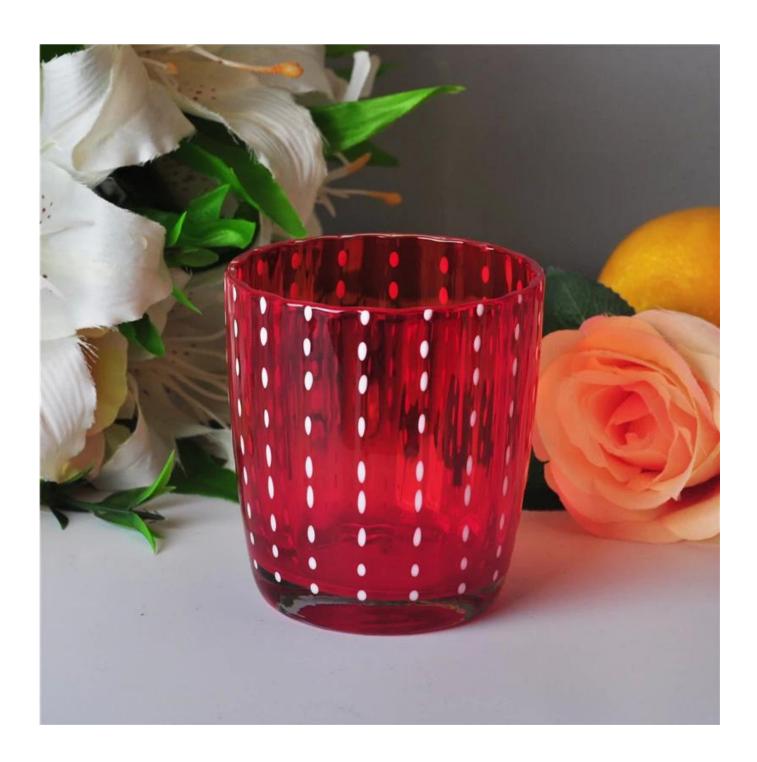

## **Red Mouth Blown Decorative Glass Candle Jar**

| Product Details          |                                                                                                                                                                                                                                                                                        |
|--------------------------|----------------------------------------------------------------------------------------------------------------------------------------------------------------------------------------------------------------------------------------------------------------------------------------|
| Item number.             | SGLYP16031110                                                                                                                                                                                                                                                                          |
| Material                 | Glass & Paint                                                                                                                                                                                                                                                                          |
| Craft & Deep processing  | Mouth Blown                                                                                                                                                                                                                                                                            |
| Sample time              | <ol> <li>5 days if there is a form and size of the glass candle holder.</li> <li>15 days, if you need a new shape and size of the glass candle holder.</li> </ol>                                                                                                                      |
| Main usages              | <ol> <li>1.As Votive candle holders.</li> <li>2. Decoration in home, wedding,hotel,restaurant, party, banquet</li> <li>3. Night lighting, accent lighting.</li> <li>4. Scented oil heating.</li> <li>5. Teapot/food warmer.</li> <li>6. As gift choice.</li> <li>7. Others.</li> </ol> |
| The Features of products | <ol> <li>Machine pressed decorative glass candle holders from high quality.</li> <li>Eco-friendly.</li> <li>Meet ASTM test.</li> <li>Customization service.</li> </ol>                                                                                                                 |