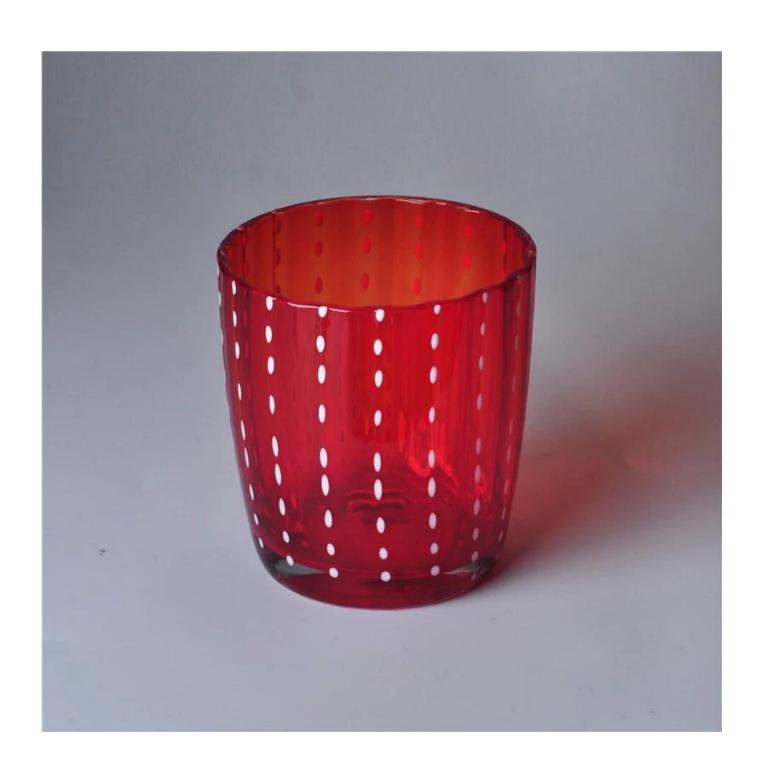

## **Red Mouth Blown Decorative Glass Candle Jar**

| Product Details          |                                                                                                                                                                                                                                                                                        |
|--------------------------|----------------------------------------------------------------------------------------------------------------------------------------------------------------------------------------------------------------------------------------------------------------------------------------|
| Item number.             | SGLYP16031110                                                                                                                                                                                                                                                                          |
| Material                 | Glass & Paint                                                                                                                                                                                                                                                                          |
| Craft & Deep processing  | Mouth Blown                                                                                                                                                                                                                                                                            |
| Sample time              | <ol> <li>5 days if there is a form and size of the glass candle holder.</li> <li>15 days, if you need a new shape and size of the glass candle holder.</li> </ol>                                                                                                                      |
| Main usages              | <ol> <li>1.As Votive candle holders.</li> <li>2. Decoration in home, wedding,hotel,restaurant, party, banquet</li> <li>3. Night lighting, accent lighting.</li> <li>4. Scented oil heating.</li> <li>5. Teapot/food warmer.</li> <li>6. As gift choice.</li> <li>7. Others.</li> </ol> |
| The Features of products | <ol> <li>Machine pressed decorative glass candle holders from high quality.</li> <li>Eco-friendly.</li> <li>Meet ASTM test.</li> <li>Customization service.</li> </ol>                                                                                                                 |