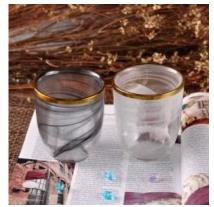

## **Red Mouth Blown Decorative Glass Candle Jar**

| Product Details          |                                                                                                                                                                                                                                                                                        |
|--------------------------|----------------------------------------------------------------------------------------------------------------------------------------------------------------------------------------------------------------------------------------------------------------------------------------|
| Item number.             | SGLYP16031110                                                                                                                                                                                                                                                                          |
| Material                 | Glass & Paint                                                                                                                                                                                                                                                                          |
| Craft & Deep processing  | Mouth Blown                                                                                                                                                                                                                                                                            |
| Sample time              | <ol> <li>5 days if there is a form and size of the glass candle holder.</li> <li>15 days, if you need a new shape and size of the glass candle holder.</li> </ol>                                                                                                                      |
| Main usages              | <ol> <li>1.As Votive candle holders.</li> <li>2. Decoration in home, wedding,hotel,restaurant, party, banquet</li> <li>3. Night lighting, accent lighting.</li> <li>4. Scented oil heating.</li> <li>5. Teapot/food warmer.</li> <li>6. As gift choice.</li> <li>7. Others.</li> </ol> |
| The Features of products | <ol> <li>Machine pressed decorative glass candle holders from high quality.</li> <li>Eco-friendly.</li> <li>Meet ASTM test.</li> <li>Customization service.</li> </ol>                                                                                                                 |