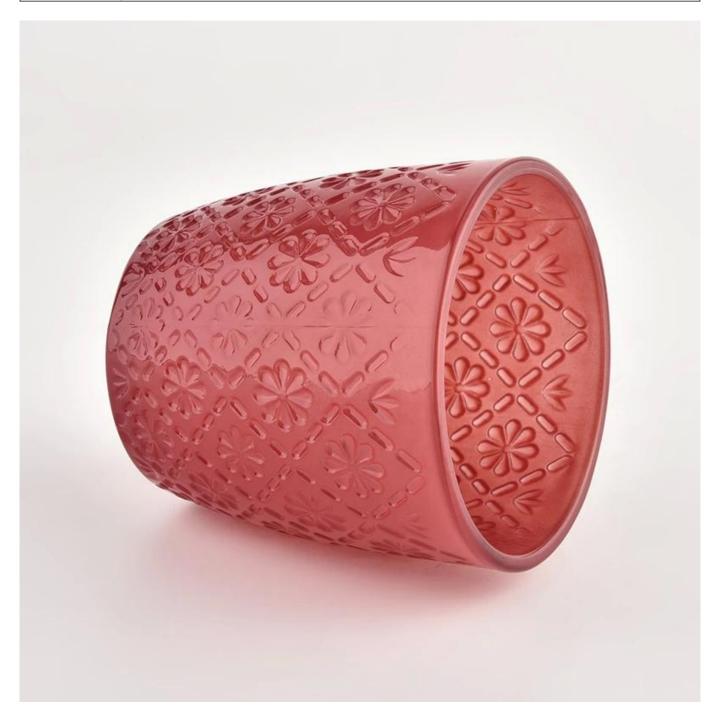

## Red glass candle container 8oz glass candle jar for candle making with emboss logo

Sunny Glasswares not only places  $\operatorname{OEM}$  /  $\operatorname{ODM}$  orders, but also helps many brands to start with product concepts.

| Measure           | Item:SGCX21122528 Top dia:89mm Bottom dia: 66.5mm Height: 90mm Weight: 272g Capacity: 337ml |
|-------------------|---------------------------------------------------------------------------------------------|
| Packing           | Normal packing,Individual gift box, PVC box, window box, color box, white box, etc          |
| Delivery time     | Within 35 days after the sample and order confirmed                                         |
| Payment term      | 30% deposit by T/T in advance and the balance against the copy of B/L                       |
| Shipment          | By sea,by air,by Express and your shipping agent is acceptable                              |
| Usage<br>Occasion | Home decor,Wedding Decoration,Wedding Favors,Decoration enhancement                         |