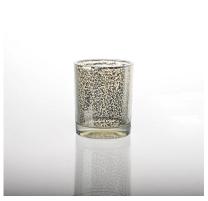

in hotel, home, etc.                                  |
|                  | 3. It is eco-friendly                                                      |
|                  | 4. Meet ASTM test                                                          |
|                  | 1. Different designs and sizes for choice                                  |
|                  | 2 .Any color painted, frost, electroplate, pattern laser carver processing |
| For your choices | 3. Special package like shrink wrap, color gift box, white gift box etc.   |
|                  | 4. We have exclusive workers for quality control                           |
|                  | 5. We have professional workshop and warehouse to ensure the delivery time |

More Product Pictures









Similar Products Link















## The features of month blown glass

- 1. Its advantage including abundance sculpt, technics, surface effects, color etc.
- 2. The quality is difficult control and the tolerance of the size, weight and shape are bigger.
- 3. The price is high and the product is limited for the special technic glass.

## Method of application

- 1. Using it under guide of the adult
- 2. Washing it with clean or boiling water before usage
- 3. No touching the rim of glass cup,try to take the bottom or the handle of it

## **Cautions**

- 1. Beer, red wine, white wine, beverage or hot water not be too full
- 2. To avoid to hurt your children's hand, please put it in the place where they can't reach
- 3. Avoid dropping ,Collision and strong impact
- 4. Not available for microwave oven
- 5. To prev