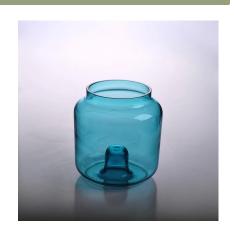

n hotel, home, etc.                                  |
|                  | 3. It is eco-friendly                                                      |
|                  | 4. Meet ASTM test                                                          |
|                  | 1. Different designs and sizes for choice                                  |
|                  | 2 .Any color painted, frost, electroplate, pattern laser carver processing |
| For your choices | 3. Special package like shrink wrap, color gift box, white gift box etc.   |
|                  | 4. We have exclusive workers for quality control                           |
|                  | 5. We have professional workshop and warehouse to ensure the delivery time |

More Product Pictures









Similar Products Link















## The features of month blown glass

- 1. Its advantage including abundance sculpt, technics, surface effects, color etc.
- 2. The quality is difficult control and the tolerance of the size, weight and shape are bigger.
- 3. The price is high and the product is limited for the special technic glass.

## Method of application

- 1. Using it under guide of the adult
- 2. Washing it with clean or boiling water before usage
- 3. No touching the rim of glass cup,try to take the bottom or the handle of it

## **Cautions**

- 1. Beer, red wine, white wine, beverage or hot water not be too full
- 2. To avoid to hurt your children's hand, please put it in the place where they can't reach
- 3. Avoid dropping ,Collision and strong impact
- 4. Not available for microwave oven
- 5. To preven