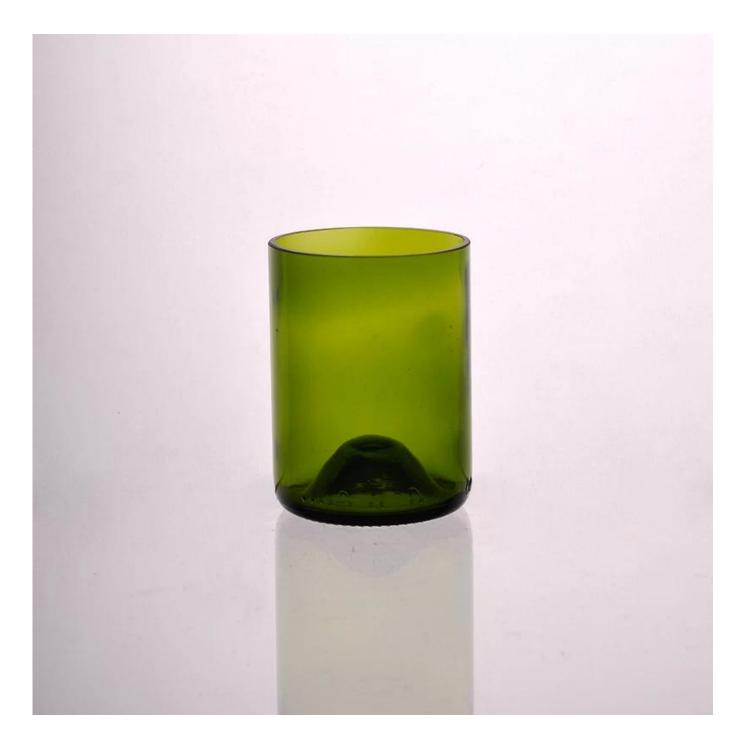

# Recycled cut white bottle candle jars colorine materail glass candle jars

| Item Name       | Recycled cut white bottle candle jars colorine materail glass candle jars                                                                                                                             |
|-----------------|-------------------------------------------------------------------------------------------------------------------------------------------------------------------------------------------------------|
| ltem No.        | SGWJ15052601                                                                                                                                                                                          |
| Size            | Top dia: 75mm<br>Bottom dia: 73mm<br>Height: 100mm<br>Weight: 213g<br>Capacity: 310ml                                                                                                                 |
| Brand name      | Sunny Glassware                                                                                                                                                                                       |
| Sample time     | <ul><li>1.5 days to exist in the shape and size of the products</li><li>2:15 days if you need new shape and size of products</li></ul>                                                                |
| Packing         | Security packaging normal 24pcs / 36pcs / 48pcs per carton etc. export with egg divider                                                                                                               |
| Moq             | 30,000pcs                                                                                                                                                                                             |
| Delivery time   | Within 35 days after order confirmed                                                                                                                                                                  |
| Payment terms   | 30% deposit by T / T in advance, the balance after showing the copy of B / L                                                                                                                          |
| Product Feature | <ol> <li>High quality and competitive prices</li> <li>Meet FDA, SGS, LFGB test etc.</li> <li>Eco-friendly</li> <li>Widely applies to wedding, party, house, bar etc.</li> <li>Machine made</li> </ol> |