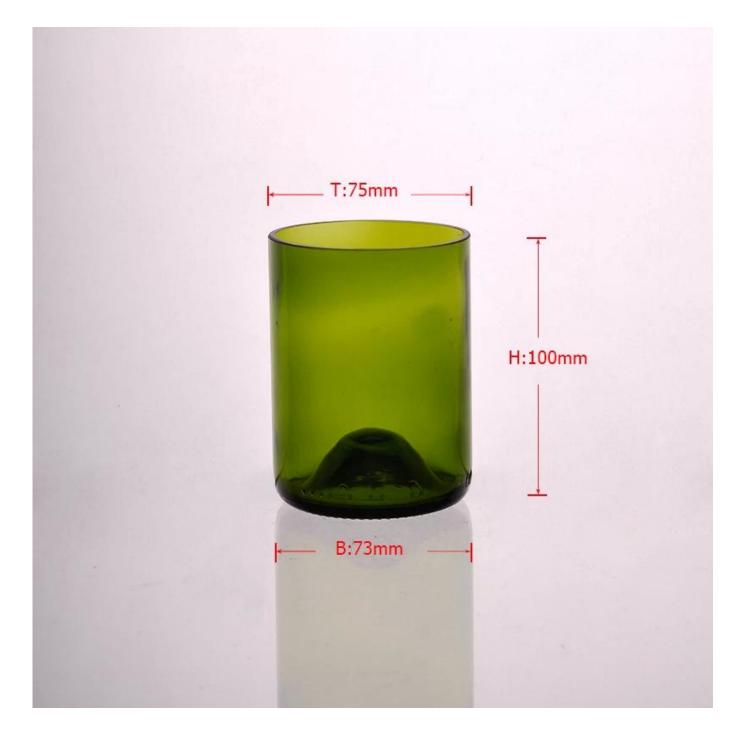

# Recycled cut white bottle candle jars colorine materail glass candle jars

| Item Name       | Recycled cut white bottle candle jars colorine materail glass candle jars                                                                                                                             |
|-----------------|-------------------------------------------------------------------------------------------------------------------------------------------------------------------------------------------------------|
| ltem No.        | SGWJ15052601                                                                                                                                                                                          |
| Size            | Top dia: 75mm<br>Bottom dia: 73mm<br>Height: 100mm<br>Weight: 213g<br>Capacity: 310ml                                                                                                                 |
| Brand name      | Sunny Glassware                                                                                                                                                                                       |
| Sample time     | <ul><li>1.5 days to exist in the shape and size of the products</li><li>2:15 days if you need new shape and size of products</li></ul>                                                                |
| Packing         | Security packaging normal 24pcs / 36pcs / 48pcs per carton etc. export with egg divider                                                                                                               |
| Moq             | 30,000pcs                                                                                                                                                                                             |
| Delivery time   | Within 35 days after order confirmed                                                                                                                                                                  |
| Payment terms   | 30% deposit by T / T in advance, the balance after showing the copy of B / L                                                                                                                          |
| Product Feature | <ol> <li>High quality and competitive prices</li> <li>Meet FDA, SGS, LFGB test etc.</li> <li>Eco-friendly</li> <li>Widely applies to wedding, party, house, bar etc.</li> <li>Machine made</li> </ol> |