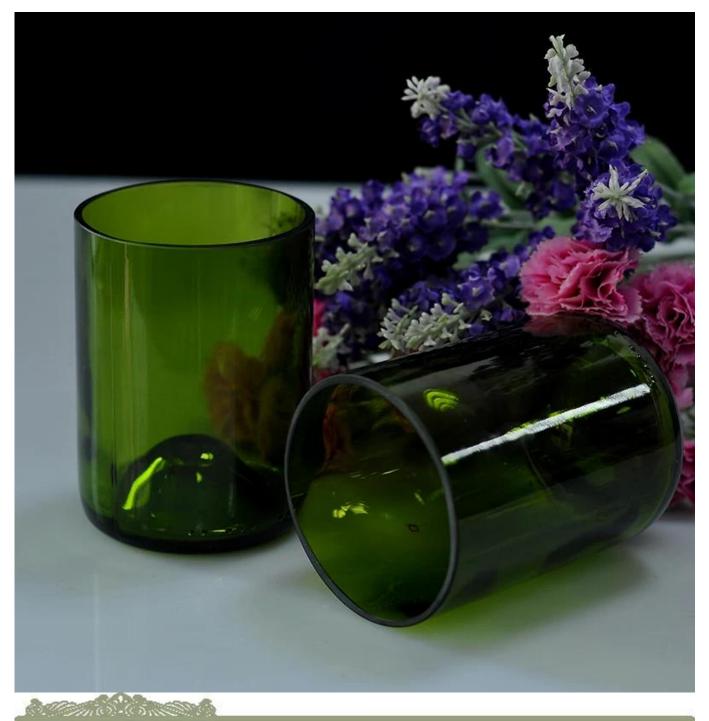

# Recycled cut white bottle candle jars colorine materail glass candle jars

| Item Name       | Recycled cut white bottle candle jars colorine materail glass candle jars                                                                                                                             |
|-----------------|-------------------------------------------------------------------------------------------------------------------------------------------------------------------------------------------------------|
| ltem No.        | SGWJ15052601                                                                                                                                                                                          |
| Size            | Top dia: 75mm<br>Bottom dia: 73mm<br>Height: 100mm<br>Weight: 213g<br>Capacity: 310ml                                                                                                                 |
| Brand name      | Sunny Glassware                                                                                                                                                                                       |
| Sample time     | <ul><li>1.5 days to exist in the shape and size of the products</li><li>2:15 days if you need new shape and size of products</li></ul>                                                                |
| Packing         | Security packaging normal 24pcs / 36pcs / 48pcs per carton etc. export with egg divider                                                                                                               |
| Moq             | 30,000pcs                                                                                                                                                                                             |
| Delivery time   | Within 35 days after order confirmed                                                                                                                                                                  |
| Payment terms   | 30% deposit by T / T in advance, the balance after showing the copy of B / L                                                                                                                          |
| Product Feature | <ol> <li>High quality and competitive prices</li> <li>Meet FDA, SGS, LFGB test etc.</li> <li>Eco-friendly</li> <li>Widely applies to wedding, party, house, bar etc.</li> <li>Machine made</li> </ol> |