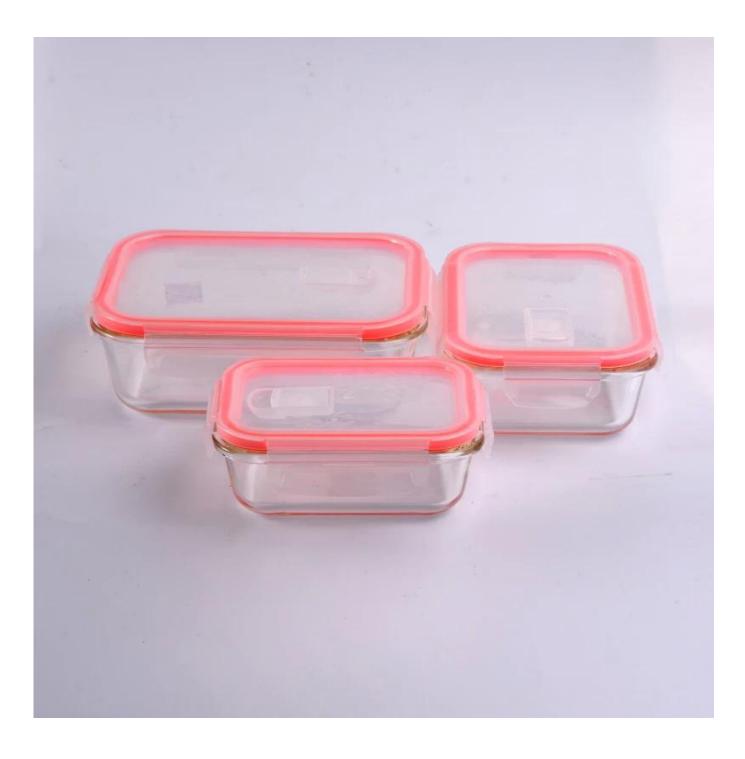

### **Descriptions**

- 1. Humanization design with safety exhaust vent on the lid.
- 2. Pink color edge of the seal lid makes it look lovely.
- 3 .With seal lid, very convenient for keeping food fresh in refrigerator.
- 4. Multiple sizes to meet your different requirements: 350mL, 500mL, 900mL, 1600mL.

#### **Contact Us**

For frequently asked questions, please click here **FAQ**. Or welcome to contact me, Cicy.

Multiple sizes to meet your different requirements: 350mL, 500mL, 900mL, 1600mL.

Different shapes and color of meal boxes for your choice.