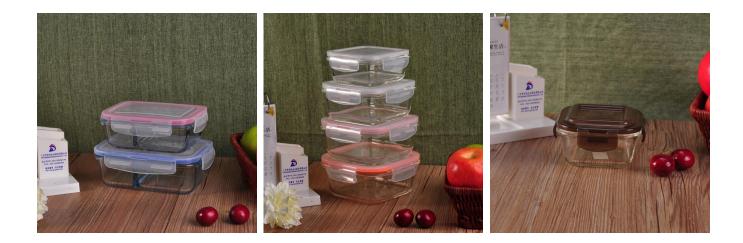

### **Descriptions**

- 1. Humanization design with safety exhaust vent on the lid.
- 2. Pink color edge of the seal lid makes it look lovely.
- 3 .With seal lid, very convenient for keeping food fresh in refrigerator.
- 4. Multiple sizes to meet your different requirements: 350mL, 500mL, 900mL, 1600mL.

#### **Contact Us**

For frequently asked questions, please click here **FAQ**. Or welcome to contact me, Cicy.

Multiple sizes to meet your different requirements: 350mL, 500mL, 900mL, 1600mL.

Different shapes and color of meal boxes for your choice.