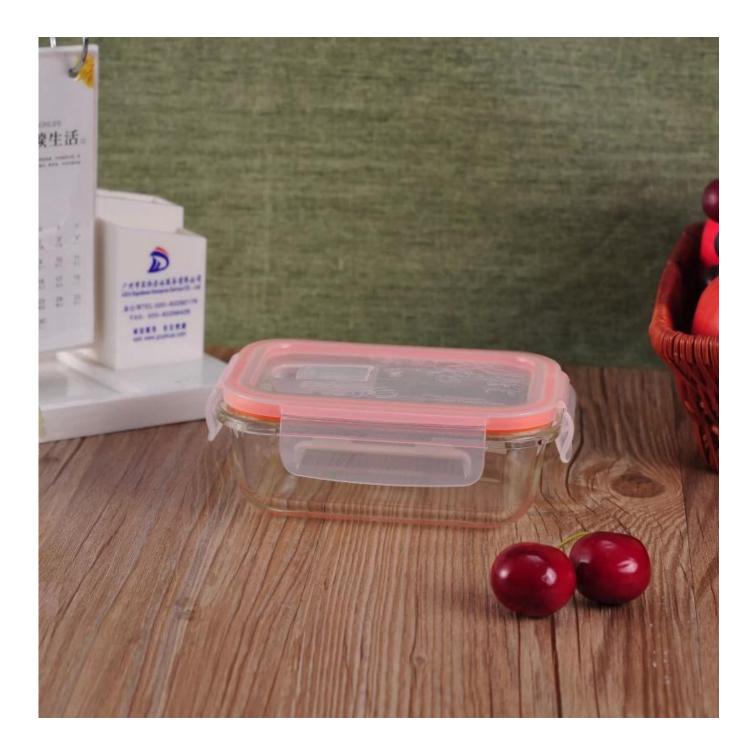

# **Rectangle Pyrex Glass Meal Box Food Container**

| Product Details         |                                                                                                                                                                                                               |
|-------------------------|---------------------------------------------------------------------------------------------------------------------------------------------------------------------------------------------------------------|
| ltem number.            | SGYH16070901                                                                                                                                                                                                  |
| Material                | Pyrex Glass                                                                                                                                                                                                   |
| Craft & Deep processing | IS machine                                                                                                                                                                                                    |
| Sample time             | <ol> <li>5 days if there is existing stock of this design.</li> <li>10 days, if you need a new design or size.</li> </ol>                                                                                     |
| Main usages             | Pyrex glass food storage container                                                                                                                                                                            |
| The Features            | <ol> <li>Microwave and oven available.</li> <li>Food safety.</li> <li>Heat-resistant.</li> <li>Explosion proof.</li> <li>Easy-to-be-washed material</li> <li>Custom size and design are available.</li> </ol> |

### **Descriptions**

- 1. Humanization design with safety exhaust vent on the lid.
- 2. Pink color edge of the seal lid makes it look lovely.
- 3 .With seal lid, very convenient for keeping food fresh in refrigerator.
- 4. Multiple sizes to meet your different requirements: 350mL, 500mL, 900mL, 1600mL.