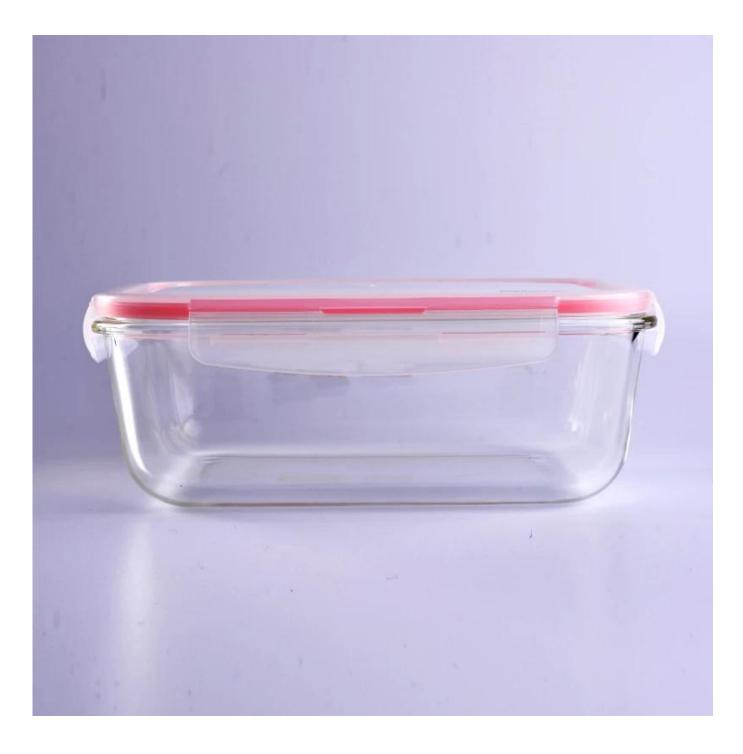

### **Descriptions**

- 1. Humanization design with safety exhaust vent on the lid.
- 2. Pink color edge of the seal lid makes it look lovely.
- 3 .With seal lid, very convenient for keeping food fresh in refrigerator.
- 4. Multiple sizes to meet your different requirements: 350mL, 500mL, 900mL, 1600mL.