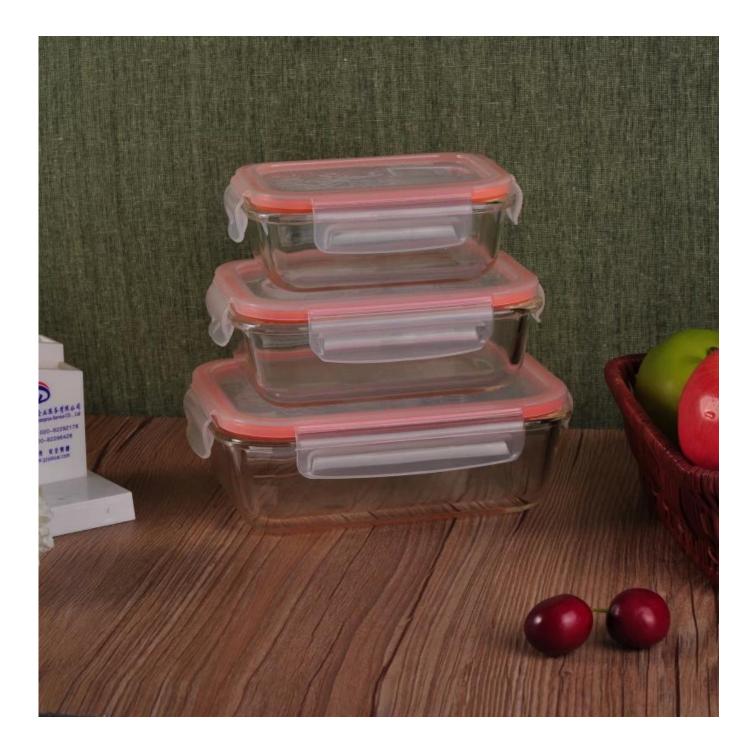

# **Rectangle Pyrex Glass Meal Box Food Container**

| Product Details         |                                                                                                                                                                                                               |
|-------------------------|---------------------------------------------------------------------------------------------------------------------------------------------------------------------------------------------------------------|
| ltem number.            | SGYH16070901                                                                                                                                                                                                  |
| Material                | Pyrex Glass                                                                                                                                                                                                   |
| Craft & Deep processing | IS machine                                                                                                                                                                                                    |
| Sample time             | <ol> <li>5 days if there is existing stock of this design.</li> <li>10 days, if you need a new design or size.</li> </ol>                                                                                     |
| Main usages             | Pyrex glass food storage container                                                                                                                                                                            |
| The Features            | <ol> <li>Microwave and oven available.</li> <li>Food safety.</li> <li>Heat-resistant.</li> <li>Explosion proof.</li> <li>Easy-to-be-washed material</li> <li>Custom size and design are available.</li> </ol> |

### **Descriptions**

- 1. Humanization design with safety exhaust vent on the lid.
- 2. Pink color edge of the seal lid makes it look lovely.
- 3 .With seal lid, very convenient for keeping food fresh in refrigerator.
- 4. Multiple sizes to meet your different requirements: 350mL, 500mL, 900mL, 1600mL.