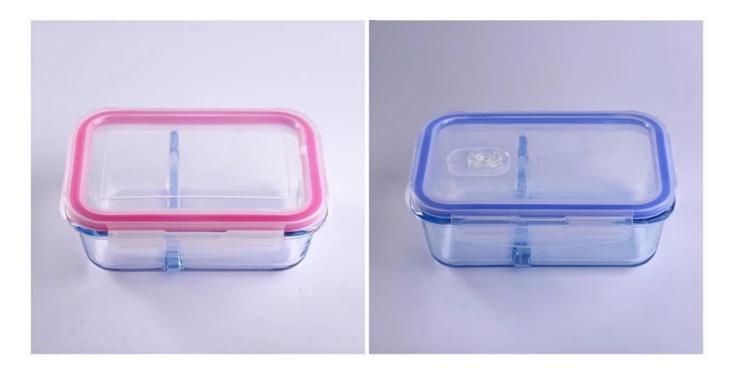

#### **Contact Us**

For frequently asked questions, please click here **FAQ**. Or welcome to contact me, Cicy.

Multiple sizes to meet your different requirements: 350mL, 500mL, 900mL, 1600mL.

Different shapes and color of meal boxes for your choice.