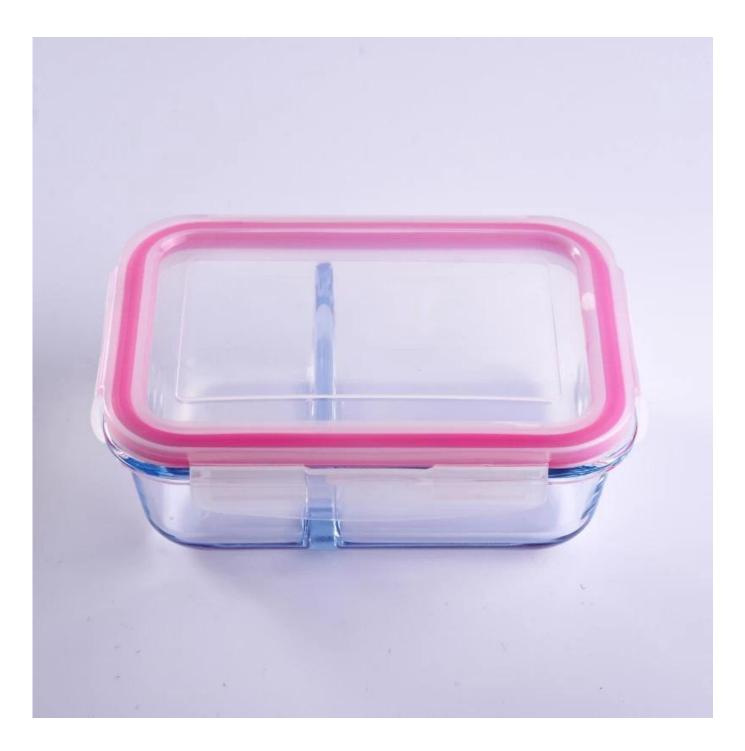

# **Rectangle Compartment Pyrex Glass Meal Box**

| Product Details         |                                                                                                                                                                                                               |
|-------------------------|---------------------------------------------------------------------------------------------------------------------------------------------------------------------------------------------------------------|
| ltem number.            | SGYH16070905                                                                                                                                                                                                  |
| Material                | Pyrex Glass                                                                                                                                                                                                   |
| Craft & Deep processing | IS machine                                                                                                                                                                                                    |
| Sample time             | <ol> <li>5 days if there is existing stock of this design.</li> <li>10 days, if you need a new design or size.</li> </ol>                                                                                     |
| Main usages             | Pyrex glass food storage container                                                                                                                                                                            |
| The Features            | <ol> <li>Microwave and oven available.</li> <li>Food safety.</li> <li>Heat-resistant.</li> <li>Explosion proof.</li> <li>Easy-to-be-washed material</li> <li>Custom size and design are available.</li> </ol> |

## **Descriptions**

- 1. Humanization design with two compartments.
- 2. Pink color edge of the seal lid makes it look lovely.
- 3 .With seal lid, very convenient for keeping food fresh in refrigerator.