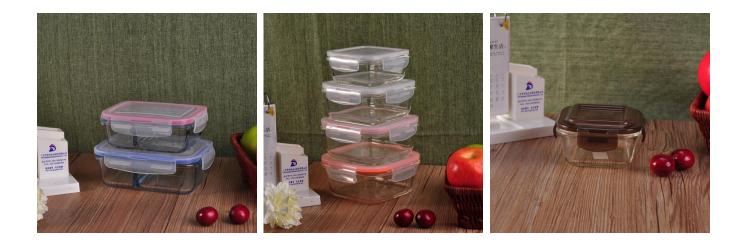

# **Rectangle Compartment Pyrex Glass Meal Box**

| Product Details         |                                                                                                                                                                                                               |
|-------------------------|---------------------------------------------------------------------------------------------------------------------------------------------------------------------------------------------------------------|
| ltem number.            | SGYH16070905                                                                                                                                                                                                  |
| Material                | Pyrex Glass                                                                                                                                                                                                   |
| Craft & Deep processing | IS machine                                                                                                                                                                                                    |
| Sample time             | <ol> <li>5 days if there is existing stock of this design.</li> <li>10 days, if you need a new design or size.</li> </ol>                                                                                     |
| Main usages             | Pyrex glass food storage container                                                                                                                                                                            |
| The Features            | <ol> <li>Microwave and oven available.</li> <li>Food safety.</li> <li>Heat-resistant.</li> <li>Explosion proof.</li> <li>Easy-to-be-washed material</li> <li>Custom size and design are available.</li> </ol> |

## **Descriptions**

- 1. Humanization design with two compartments.
- 2. Pink color edge of the seal lid makes it look lovely.
- 3 .With seal lid, very convenient for keeping food fresh in refrigerator.