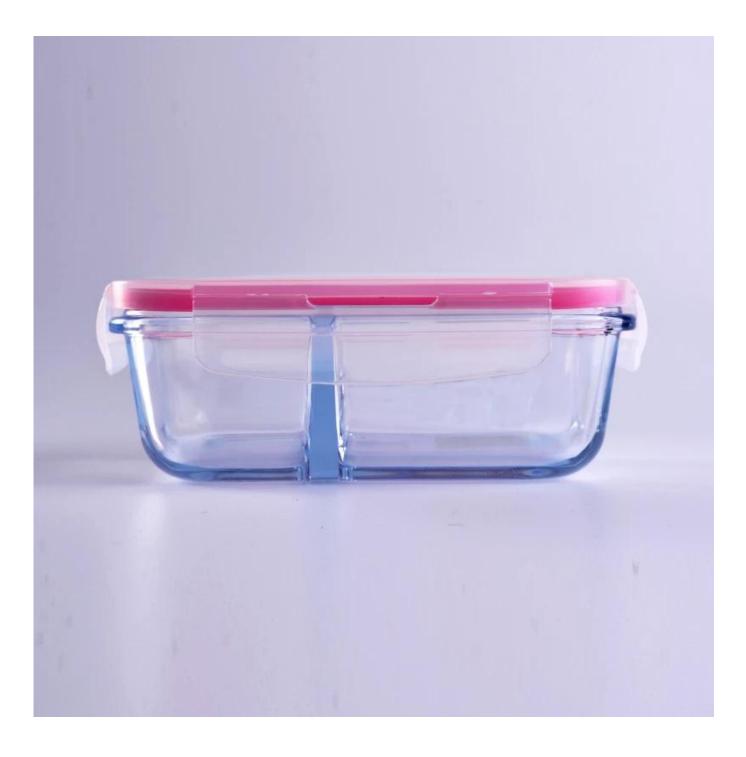

## **Descriptions**

- 1. Humanization design with two compartments.
- 2. Pink color edge of the seal lid makes it look lovely.
- 3 .With seal lid, very convenient for keeping food fresh in refrigerator.