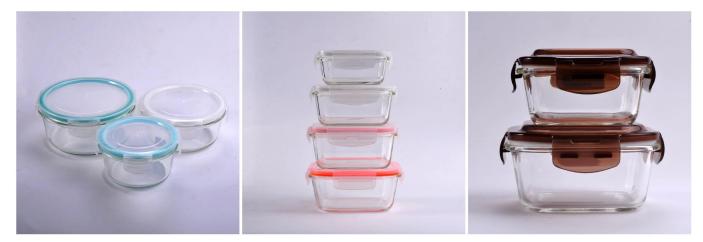

### **Contact Us**

For frequently asked questions, please click here **FAQ**. Or welcome to contact me, Cicy.

Different shapes and color of meal boxes for your choice.

#### **Customization Service**

1. Various designs and sizes.

- 2. Process: Electroplating, Iron plating, Color spraying, Screen printing, Decal printing, Frosting, Engraving etc.
- 3. Special package as shrink film, color gift box, white gift box, etc.