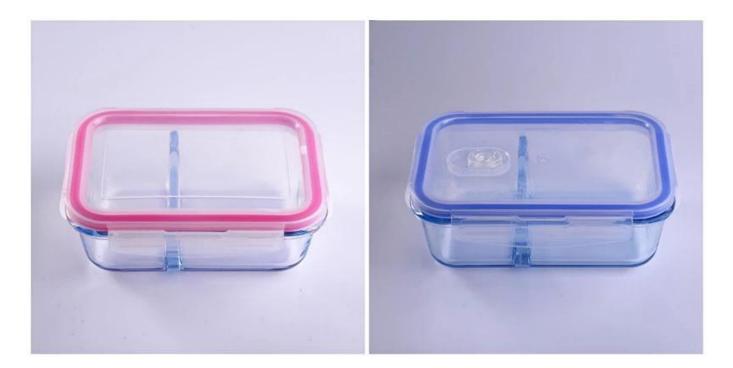

## **Descriptions**

- 1. Humanization design with two compartments.
- 2. Pink color edge of the seal lid makes it look lovely.
- 3 .With seal lid, very convenient for keeping food fresh in refrigerator.

#### **Customization Service**

1. Various designs and sizes.

- 2. Process: Electroplating, Iron plating, Color spraying, Screen printing, Decal printing, Frosting, Engraving etc.
- 3. Special package as shrink film, color gift box, white gift box, etc.