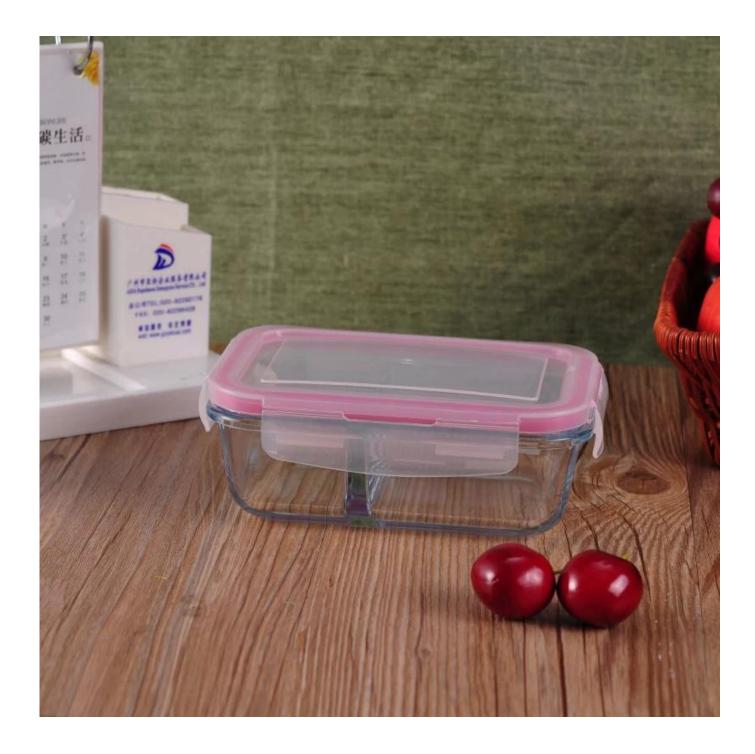

# **Rectangle Compartment Pyrex Glass Meal Box**

| Product Details         |                                                                                                                                                                                                               |
|-------------------------|---------------------------------------------------------------------------------------------------------------------------------------------------------------------------------------------------------------|
| ltem number.            | SGYH16070905                                                                                                                                                                                                  |
| Material                | Pyrex Glass                                                                                                                                                                                                   |
| Craft & Deep processing | IS machine                                                                                                                                                                                                    |
| Sample time             | <ol> <li>5 days if there is existing stock of this design.</li> <li>10 days, if you need a new design or size.</li> </ol>                                                                                     |
| Main usages             | Pyrex glass food storage container                                                                                                                                                                            |
| The Features            | <ol> <li>Microwave and oven available.</li> <li>Food safety.</li> <li>Heat-resistant.</li> <li>Explosion proof.</li> <li>Easy-to-be-washed material</li> <li>Custom size and design are available.</li> </ol> |

## **Descriptions**

- 1. Humanization design with two compartments.
- 2. Pink color edge of the seal lid makes it look lovely.
- 3 .With seal lid, very convenient for keeping food fresh in refrigerator.