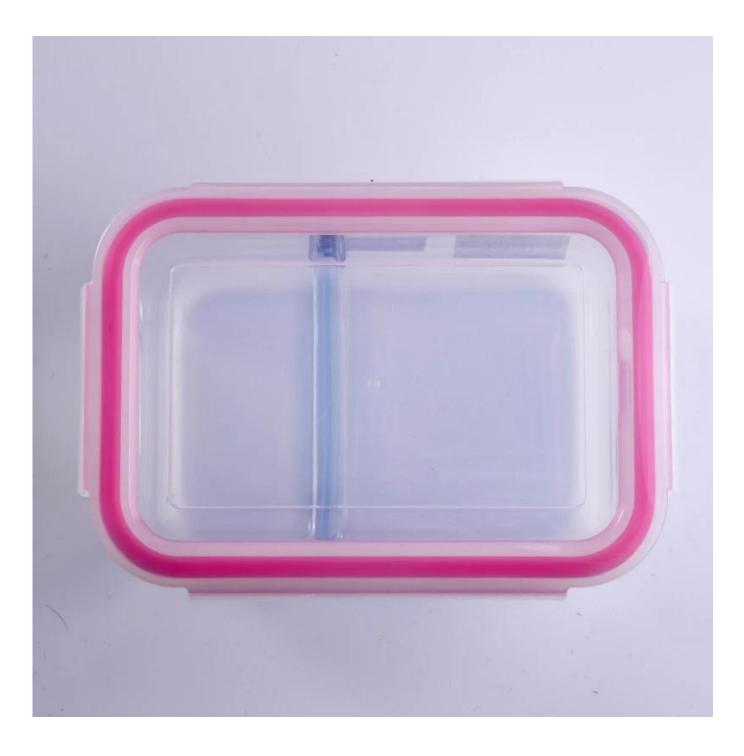

## **Descriptions**

- 1. Humanization design with two compartments.
- 2. Pink color edge of the seal lid makes it look lovely.
- 3 .With seal lid, very convenient for keeping food fresh in refrigerator.