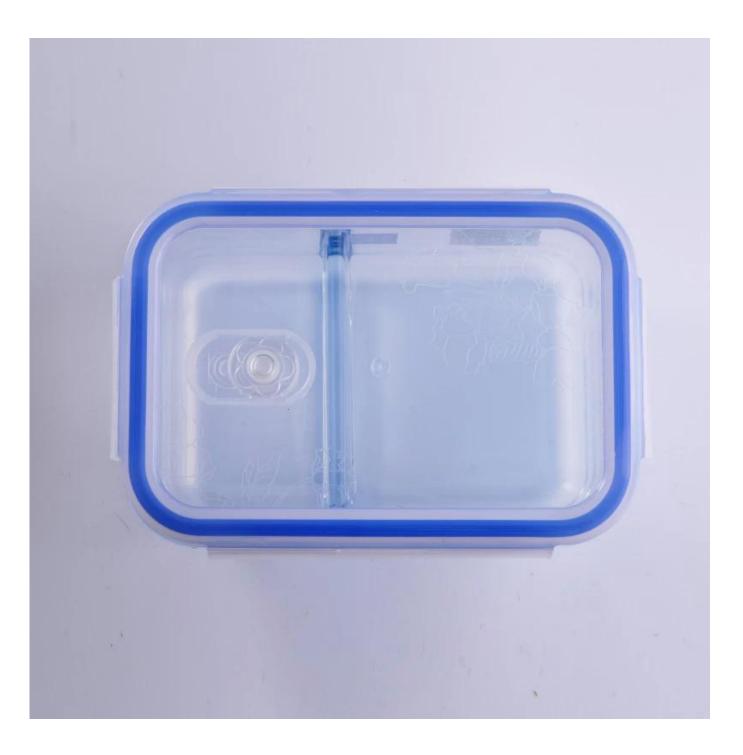

# **Rectangle Compartment Pyrex Glass Meal Box**

| Product Details         |                                                                                                                                                                                                               |
|-------------------------|---------------------------------------------------------------------------------------------------------------------------------------------------------------------------------------------------------------|
| ltem number.            | SGYH16070906                                                                                                                                                                                                  |
| Material                | Pyrex Glass                                                                                                                                                                                                   |
| Craft & Deep processing | IS machine                                                                                                                                                                                                    |
| Sample time             | <ol> <li>5 days if there is existing stock of this design.</li> <li>10 days, if you need a new design or size.</li> </ol>                                                                                     |
| Main usages             | Pyrex glass food storage container                                                                                                                                                                            |
| The Features            | <ol> <li>Microwave and oven available.</li> <li>Food safety.</li> <li>Heat-resistant.</li> <li>Explosion proof.</li> <li>Easy-to-be-washed material</li> <li>Custom size and design are available.</li> </ol> |

## **Descriptions**

- 1. Humanization design with two compartments a safety exhaust vent.
- 2. Classical blue color edge of the seal lid.
- 3 .With seal lid, very convenient for keeping food fresh in refrigerator.