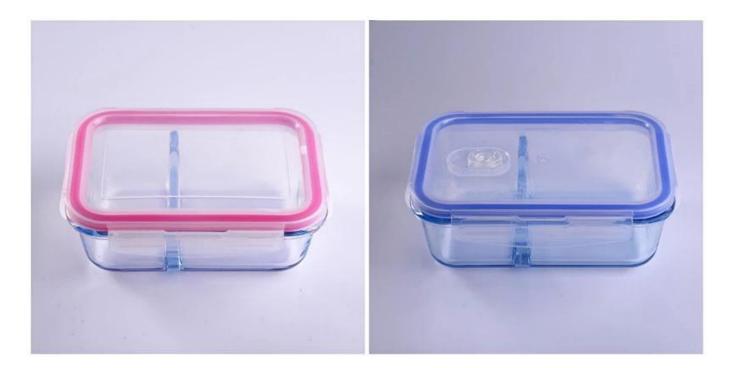

## **Descriptions**

- 1. Humanization design with two compartments a safety exhaust vent.
- 2. Classical blue color edge of the seal lid.
- 3 .With seal lid, very convenient for keeping food fresh in refrigerator.

### **Contact Us**

For frequently asked questions, please click here **FAQ**. Or welcome to contact me, Cicy.

Different shapes and color of meal boxes for your choice.