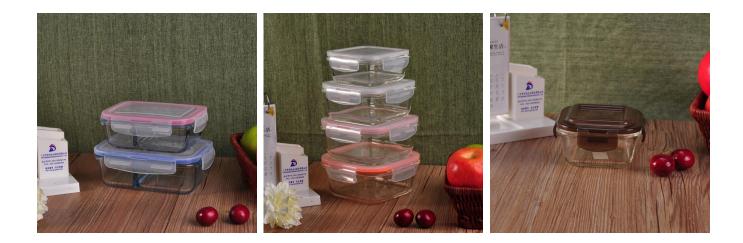

# **Rectangle Compartment Pyrex Glass Meal Box**

| Product Details         |                                                                                                                                                                                                               |
|-------------------------|---------------------------------------------------------------------------------------------------------------------------------------------------------------------------------------------------------------|
| ltem number.            | SGYH16070906                                                                                                                                                                                                  |
| Material                | Pyrex Glass                                                                                                                                                                                                   |
| Craft & Deep processing | IS machine                                                                                                                                                                                                    |
| Sample time             | <ol> <li>5 days if there is existing stock of this design.</li> <li>10 days, if you need a new design or size.</li> </ol>                                                                                     |
| Main usages             | Pyrex glass food storage container                                                                                                                                                                            |
| The Features            | <ol> <li>Microwave and oven available.</li> <li>Food safety.</li> <li>Heat-resistant.</li> <li>Explosion proof.</li> <li>Easy-to-be-washed material</li> <li>Custom size and design are available.</li> </ol> |

## **Descriptions**

- 1. Humanization design with two compartments a safety exhaust vent.
- 2. Classical blue color edge of the seal lid.
- 3 .With seal lid, very convenient for keeping food fresh in refrigerator.

### **Contact Us**

For frequently asked questions, please click here **FAQ**. Or welcome to contact me, Cicy.

Different shapes and color of meal boxes for your choice.