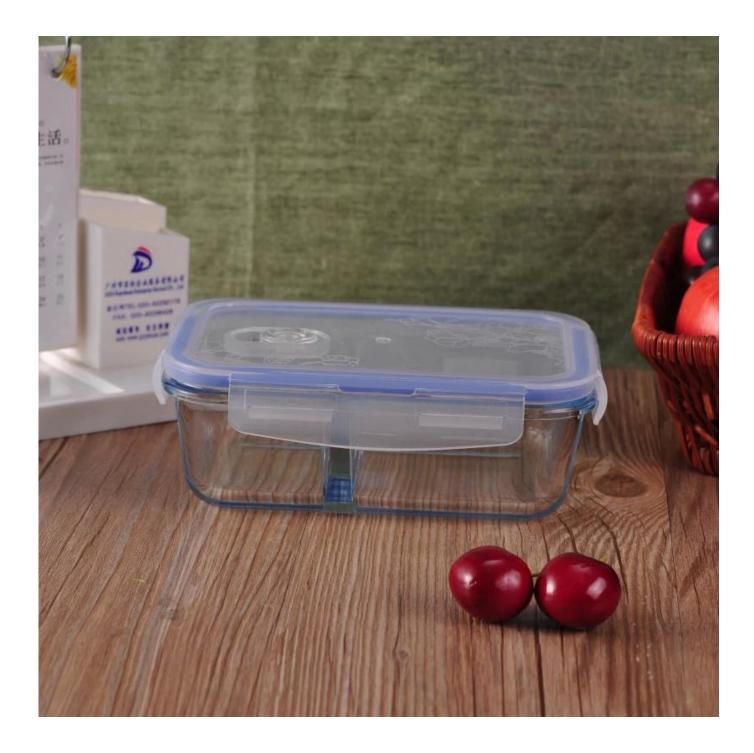

# **Rectangle Compartment Pyrex Glass Meal Box**

| Product Details         |                                                                                                                                                                                                               |
|-------------------------|---------------------------------------------------------------------------------------------------------------------------------------------------------------------------------------------------------------|
| ltem number.            | SGYH16070906                                                                                                                                                                                                  |
| Material                | Pyrex Glass                                                                                                                                                                                                   |
| Craft & Deep processing | IS machine                                                                                                                                                                                                    |
| Sample time             | <ol> <li>5 days if there is existing stock of this design.</li> <li>10 days, if you need a new design or size.</li> </ol>                                                                                     |
| Main usages             | Pyrex glass food storage container                                                                                                                                                                            |
| The Features            | <ol> <li>Microwave and oven available.</li> <li>Food safety.</li> <li>Heat-resistant.</li> <li>Explosion proof.</li> <li>Easy-to-be-washed material</li> <li>Custom size and design are available.</li> </ol> |

## **Descriptions**

- 1. Humanization design with two compartments a safety exhaust vent.
- 2. Classical blue color edge of the seal lid.
- 3 .With seal lid, very convenient for keeping food fresh in refrigerator.