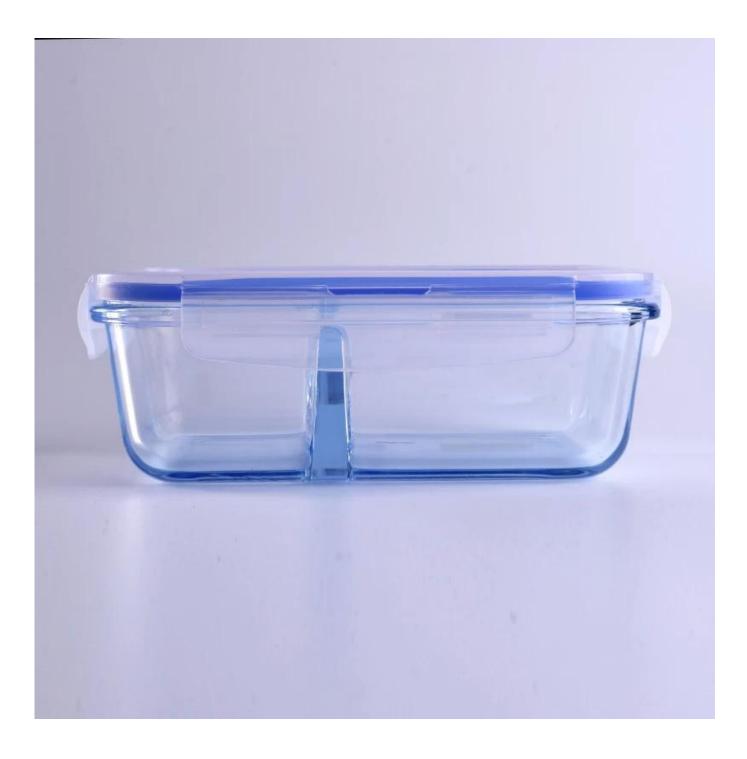

## **Descriptions**

- 1. Humanization design with two compartments a safety exhaust vent.
- 2. Classical blue color edge of the seal lid.
- 3 .With seal lid, very convenient for keeping food fresh in refrigerator.