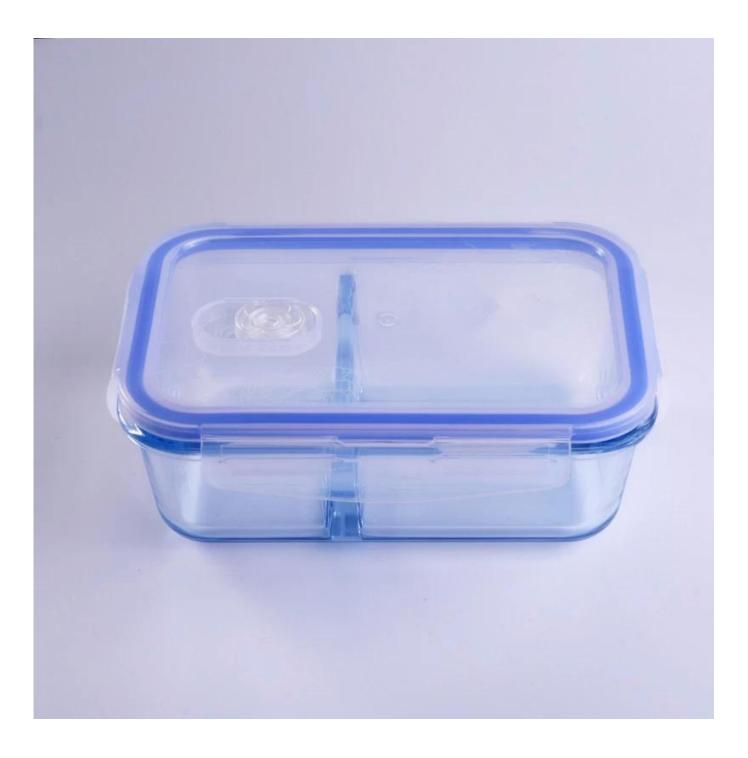

# **Rectangle Compartment Pyrex Glass Meal Box**

| Product Details         |                                                                                                                                                                                                               |
|-------------------------|---------------------------------------------------------------------------------------------------------------------------------------------------------------------------------------------------------------|
| ltem number.            | SGYH16070906                                                                                                                                                                                                  |
| Material                | Pyrex Glass                                                                                                                                                                                                   |
| Craft & Deep processing | IS machine                                                                                                                                                                                                    |
| Sample time             | <ol> <li>5 days if there is existing stock of this design.</li> <li>10 days, if you need a new design or size.</li> </ol>                                                                                     |
| Main usages             | Pyrex glass food storage container                                                                                                                                                                            |
| The Features            | <ol> <li>Microwave and oven available.</li> <li>Food safety.</li> <li>Heat-resistant.</li> <li>Explosion proof.</li> <li>Easy-to-be-washed material</li> <li>Custom size and design are available.</li> </ol> |

## **Descriptions**

- 1. Humanization design with two compartments a safety exhaust vent.
- 2. Classical blue color edge of the seal lid.
- 3 .With seal lid, very convenient for keeping food fresh in refrigerator.