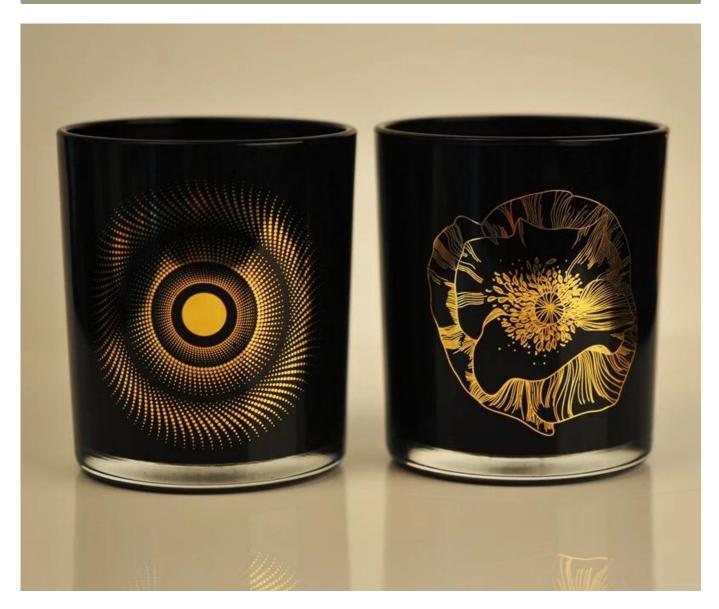

## **Products Details**

| Name         | Real gold black glass candle jar wholesale                                                                                                                                                                                                                                                                                                                                                                                                                                                                                                                                                                                                                                                                                                           |
|--------------|------------------------------------------------------------------------------------------------------------------------------------------------------------------------------------------------------------------------------------------------------------------------------------------------------------------------------------------------------------------------------------------------------------------------------------------------------------------------------------------------------------------------------------------------------------------------------------------------------------------------------------------------------------------------------------------------------------------------------------------------------|
| ltem Details | Item No.:SG88100 Black Top dia:88mm Bottom dia:80mm Height:100mm Capacity:390ml                                                                                                                                                                                                                                                                                                                                                                                                                                                                                                                                                                                                                                                                      |
| Material     | Glass                                                                                                                                                                                                                                                                                                                                                                                                                                                                                                                                                                                                                                                                                                                                                |
| Accessories  | cap,glass/metal/wood lid, etc                                                                                                                                                                                                                                                                                                                                                                                                                                                                                                                                                                                                                                                                                                                        |
| Finish       | decal, color coating, mercury, laser, frosted, plating, glazed etc.                                                                                                                                                                                                                                                                                                                                                                                                                                                                                                                                                                                                                                                                                  |
| Packing      | <ol> <li>24/36/48/72 pcs per standard safety export carton packing</li> <li>Color/white/brown box packing</li> <li>Luxury gift box packing</li> <li>Shrinking packing</li> <li>Individual/set box packing</li> <li>Customized packing</li> </ol>                                                                                                                                                                                                                                                                                                                                                                                                                                                                                                     |
| Our strength | <ol> <li>We are professional <u>candle holder</u> manufacturer, specialized in producing different kinds of <u>candle holders</u>, like <u>glass candle holder</u>, <u>ceramic candle holder</u>, marble candle holder, Concrete candle holder, <u>Tin candle holder</u>, Stainless steel candle jar etc.</li> <li>Perfect for home/store/super market/restaurant/hotel/bar/KTV etc.</li> <li>With professional designer team, which can help design and open new mould based on your requirement.</li> <li>Post processing: color coating, plating, mercury, iridescent, engraving, printing, decal, spray color, frosty, gold plating, hand-drawing etc.</li> <li>Small MOQ is acceptable. We have regular products for supporting you.</li> </ol> |
| Our service  | * Reply you within 24 hours  * Ranges of products for your selections  * Completely production system  * Skilled factory workers  * Both machine line and handmade line for your service  * Experienced QC team inspect the products comprehensively and strictly according to AQL standard  * Creative designer innovate newly products over 15 styles monthly  * Professional Logistic department supply to door service                                                                                                                                                                                                                                                                                                                           |
| MOQ          | 5000pcs                                                                                                                                                                                                                                                                                                                                                                                                                                                                                                                                                                                                                                                                                                                                              |