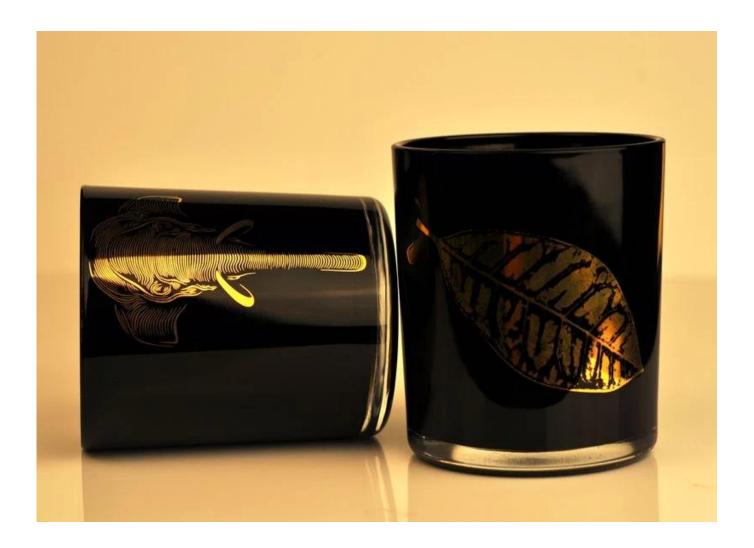

## Real gold black glass candle jar wholesale

## **Products Details**

| Name         | Real gold black glass candle jar wholesale                                                                                                                                                                                                                                                                                                                                                                                                                                                                                                                                                                                                                                                                                                           |
|--------------|------------------------------------------------------------------------------------------------------------------------------------------------------------------------------------------------------------------------------------------------------------------------------------------------------------------------------------------------------------------------------------------------------------------------------------------------------------------------------------------------------------------------------------------------------------------------------------------------------------------------------------------------------------------------------------------------------------------------------------------------------|
| ltem Details | Item No.:SG88100 Black Top dia:88mm Bottom dia:80mm Height:100mm Capacity:390ml                                                                                                                                                                                                                                                                                                                                                                                                                                                                                                                                                                                                                                                                      |
| Material     | Glass                                                                                                                                                                                                                                                                                                                                                                                                                                                                                                                                                                                                                                                                                                                                                |
| Accessories  | cap,glass/metal/wood lid, etc                                                                                                                                                                                                                                                                                                                                                                                                                                                                                                                                                                                                                                                                                                                        |
| Finish       | decal, color coating, mercury, laser, frosted, plating, glazed etc.                                                                                                                                                                                                                                                                                                                                                                                                                                                                                                                                                                                                                                                                                  |
| Packing      | <ol> <li>24/36/48/72 pcs per standard safety export carton packing</li> <li>Color/white/brown box packing</li> <li>Luxury gift box packing</li> <li>Shrinking packing</li> <li>Individual/set box packing</li> <li>Customized packing</li> </ol>                                                                                                                                                                                                                                                                                                                                                                                                                                                                                                     |
| Our strength | <ol> <li>We are professional <u>candle holder</u> manufacturer, specialized in producing different kinds of <u>candle holders</u>, like <u>glass candle holder</u>, <u>ceramic candle holder</u>, marble candle holder, Concrete candle holder, <u>Tin candle holder</u>, Stainless steel candle jar etc.</li> <li>Perfect for home/store/super market/restaurant/hotel/bar/KTV etc.</li> <li>With professional designer team, which can help design and open new mould based on your requirement.</li> <li>Post processing: color coating, plating, mercury, iridescent, engraving, printing, decal, spray color, frosty, gold plating, hand-drawing etc.</li> <li>Small MOQ is acceptable. We have regular products for supporting you.</li> </ol> |
| Our service  | * Reply you within 24 hours  * Ranges of products for your selections  * Completely production system  * Skilled factory workers  * Both machine line and handmade line for your service  * Experienced QC team inspect the products comprehensively and strictly according to AQL standard  * Creative designer innovate newly products over 15 styles monthly  * Professional Logistic department supply to door service                                                                                                                                                                                                                                                                                                                           |
| MOQ          | 5000pcs                                                                                                                                                                                                                                                                                                                                                                                                                                                                                                                                                                                                                                                                                                                                              |