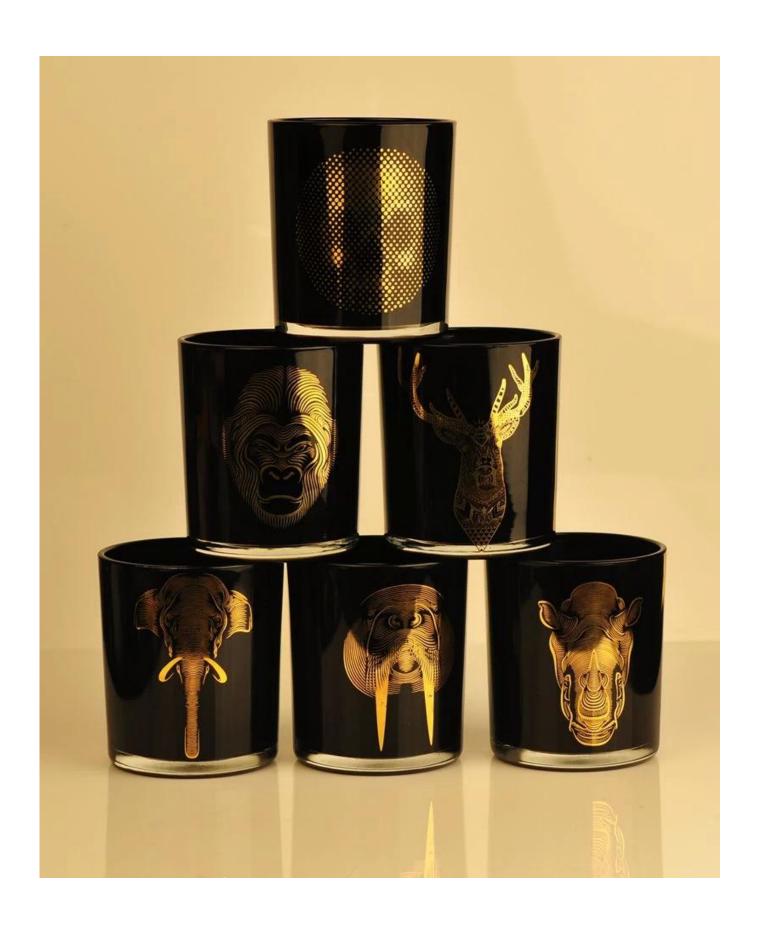

## **Products Details**

| Name         | Real gold black glass candle jar wholesale                                                                                                                                                                                                                                                                                                                                                                                                                                                                                                                                                                                                                                                                                                           |
|--------------|------------------------------------------------------------------------------------------------------------------------------------------------------------------------------------------------------------------------------------------------------------------------------------------------------------------------------------------------------------------------------------------------------------------------------------------------------------------------------------------------------------------------------------------------------------------------------------------------------------------------------------------------------------------------------------------------------------------------------------------------------|
| ltem Details | Item No.:SG88100 Black Top dia:88mm Bottom dia:80mm Height:100mm Capacity:390ml                                                                                                                                                                                                                                                                                                                                                                                                                                                                                                                                                                                                                                                                      |
| Material     | Glass                                                                                                                                                                                                                                                                                                                                                                                                                                                                                                                                                                                                                                                                                                                                                |
| Accessories  | cap,glass/metal/wood lid, etc                                                                                                                                                                                                                                                                                                                                                                                                                                                                                                                                                                                                                                                                                                                        |
| Finish       | decal, color coating, mercury, laser, frosted, plating, glazed etc.                                                                                                                                                                                                                                                                                                                                                                                                                                                                                                                                                                                                                                                                                  |
| Packing      | <ol> <li>24/36/48/72 pcs per standard safety export carton packing</li> <li>Color/white/brown box packing</li> <li>Luxury gift box packing</li> <li>Shrinking packing</li> <li>Individual/set box packing</li> <li>Customized packing</li> </ol>                                                                                                                                                                                                                                                                                                                                                                                                                                                                                                     |
| Our strength | <ol> <li>We are professional <u>candle holder</u> manufacturer, specialized in producing different kinds of <u>candle holders</u>, like <u>glass candle holder</u>, <u>ceramic candle holder</u>, marble candle holder, Concrete candle holder, <u>Tin candle holder</u>, Stainless steel candle jar etc.</li> <li>Perfect for home/store/super market/restaurant/hotel/bar/KTV etc.</li> <li>With professional designer team, which can help design and open new mould based on your requirement.</li> <li>Post processing: color coating, plating, mercury, iridescent, engraving, printing, decal, spray color, frosty, gold plating, hand-drawing etc.</li> <li>Small MOQ is acceptable. We have regular products for supporting you.</li> </ol> |
| Our service  | * Reply you within 24 hours  * Ranges of products for your selections  * Completely production system  * Skilled factory workers  * Both machine line and handmade line for your service  * Experienced QC team inspect the products comprehensively and strictly according to AQL standard  * Creative designer innovate newly products over 15 styles monthly  * Professional Logistic department supply to door service                                                                                                                                                                                                                                                                                                                           |
| MOQ          | 5000pcs                                                                                                                                                                                                                                                                                                                                                                                                                                                                                                                                                                                                                                                                                                                                              |