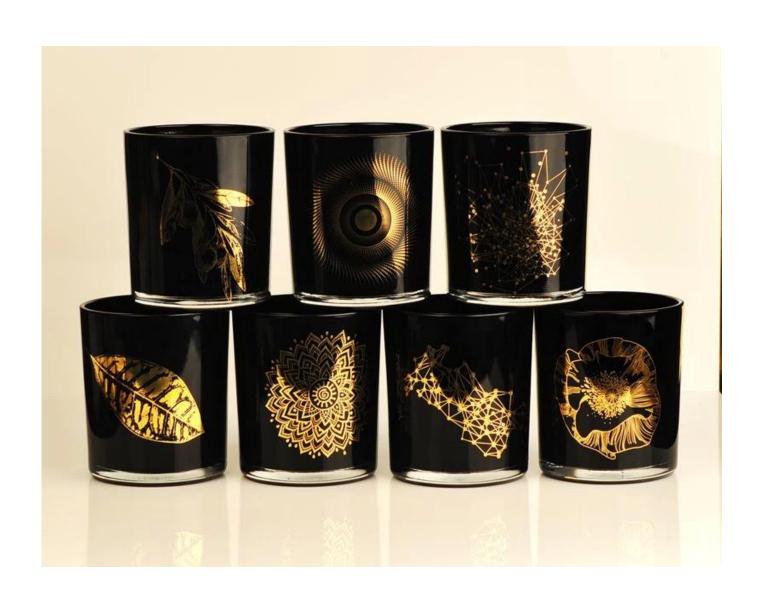

## **Products Details**

| Name         | Real gold black glass candle jar wholesale                                                                                                                                                                                                                                                                                                                                                                                                                                                                                                                                                                                                                                                                                                           |
|--------------|------------------------------------------------------------------------------------------------------------------------------------------------------------------------------------------------------------------------------------------------------------------------------------------------------------------------------------------------------------------------------------------------------------------------------------------------------------------------------------------------------------------------------------------------------------------------------------------------------------------------------------------------------------------------------------------------------------------------------------------------------|
| ltem Details | Item No.:SG88100 Black Top dia:88mm Bottom dia:80mm Height:100mm Capacity:390ml                                                                                                                                                                                                                                                                                                                                                                                                                                                                                                                                                                                                                                                                      |
| Material     | Glass                                                                                                                                                                                                                                                                                                                                                                                                                                                                                                                                                                                                                                                                                                                                                |
| Accessories  | cap,glass/metal/wood lid, etc                                                                                                                                                                                                                                                                                                                                                                                                                                                                                                                                                                                                                                                                                                                        |
| Finish       | decal, color coating, mercury, laser, frosted, plating, glazed etc.                                                                                                                                                                                                                                                                                                                                                                                                                                                                                                                                                                                                                                                                                  |
| Packing      | <ol> <li>24/36/48/72 pcs per standard safety export carton packing</li> <li>Color/white/brown box packing</li> <li>Luxury gift box packing</li> <li>Shrinking packing</li> <li>Individual/set box packing</li> <li>Customized packing</li> </ol>                                                                                                                                                                                                                                                                                                                                                                                                                                                                                                     |
| Our strength | <ol> <li>We are professional <u>candle holder</u> manufacturer, specialized in producing different kinds of <u>candle holders</u>, like <u>glass candle holder</u>, <u>ceramic candle holder</u>, marble candle holder, Concrete candle holder, <u>Tin candle holder</u>, Stainless steel candle jar etc.</li> <li>Perfect for home/store/super market/restaurant/hotel/bar/KTV etc.</li> <li>With professional designer team, which can help design and open new mould based on your requirement.</li> <li>Post processing: color coating, plating, mercury, iridescent, engraving, printing, decal, spray color, frosty, gold plating, hand-drawing etc.</li> <li>Small MOQ is acceptable. We have regular products for supporting you.</li> </ol> |
| Our service  | * Reply you within 24 hours  * Ranges of products for your selections  * Completely production system  * Skilled factory workers  * Both machine line and handmade line for your service  * Experienced QC team inspect the products comprehensively and strictly according to AQL standard  * Creative designer innovate newly products over 15 styles monthly  * Professional Logistic department supply to door service                                                                                                                                                                                                                                                                                                                           |
| MOQ          | 5000pcs                                                                                                                                                                                                                                                                                                                                                                                                                                                                                                                                                                                                                                                                                                                                              |