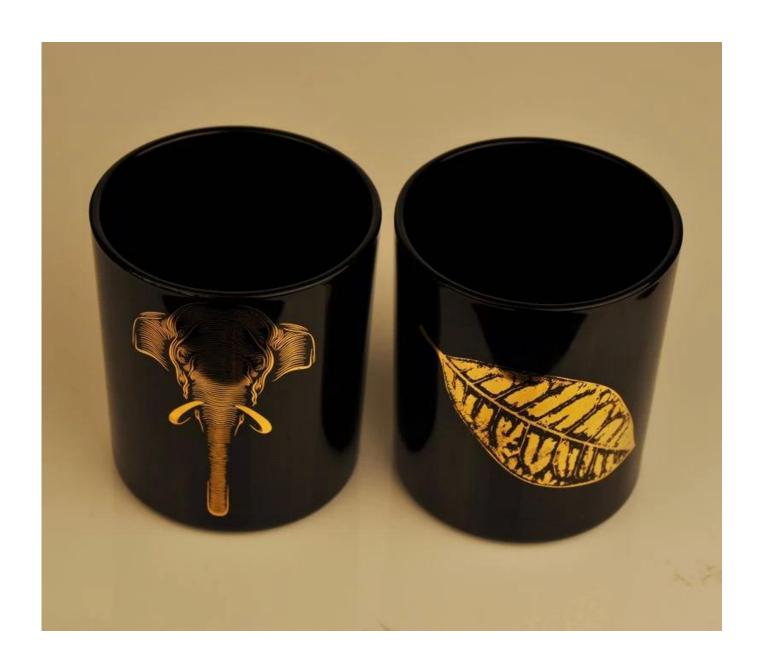

## **Products Details**

| Name         | Real gold black glass candle jar wholesale                                                                                                                                                                                                                                                                                                                                                                                                                                                                                                                                                                                                                                                                                                           |
|--------------|------------------------------------------------------------------------------------------------------------------------------------------------------------------------------------------------------------------------------------------------------------------------------------------------------------------------------------------------------------------------------------------------------------------------------------------------------------------------------------------------------------------------------------------------------------------------------------------------------------------------------------------------------------------------------------------------------------------------------------------------------|
| ltem Details | Item No.:SG88100 Black Top dia:88mm Bottom dia:80mm Height:100mm Capacity:390ml                                                                                                                                                                                                                                                                                                                                                                                                                                                                                                                                                                                                                                                                      |
| Material     | Glass                                                                                                                                                                                                                                                                                                                                                                                                                                                                                                                                                                                                                                                                                                                                                |
| Accessories  | cap,glass/metal/wood lid, etc                                                                                                                                                                                                                                                                                                                                                                                                                                                                                                                                                                                                                                                                                                                        |
| Finish       | decal, color coating, mercury, laser, frosted, plating, glazed etc.                                                                                                                                                                                                                                                                                                                                                                                                                                                                                                                                                                                                                                                                                  |
| Packing      | <ol> <li>24/36/48/72 pcs per standard safety export carton packing</li> <li>Color/white/brown box packing</li> <li>Luxury gift box packing</li> <li>Shrinking packing</li> <li>Individual/set box packing</li> <li>Customized packing</li> </ol>                                                                                                                                                                                                                                                                                                                                                                                                                                                                                                     |
| Our strength | <ol> <li>We are professional <u>candle holder</u> manufacturer, specialized in producing different kinds of <u>candle holders</u>, like <u>glass candle holder</u>, <u>ceramic candle holder</u>, marble candle holder, Concrete candle holder, <u>Tin candle holder</u>, Stainless steel candle jar etc.</li> <li>Perfect for home/store/super market/restaurant/hotel/bar/KTV etc.</li> <li>With professional designer team, which can help design and open new mould based on your requirement.</li> <li>Post processing: color coating, plating, mercury, iridescent, engraving, printing, decal, spray color, frosty, gold plating, hand-drawing etc.</li> <li>Small MOQ is acceptable. We have regular products for supporting you.</li> </ol> |
| Our service  | * Reply you within 24 hours  * Ranges of products for your selections  * Completely production system  * Skilled factory workers  * Both machine line and handmade line for your service  * Experienced QC team inspect the products comprehensively and strictly according to AQL standard  * Creative designer innovate newly products over 15 styles monthly  * Professional Logistic department supply to door service                                                                                                                                                                                                                                                                                                                           |
| MOQ          | 5000pcs                                                                                                                                                                                                                                                                                                                                                                                                                                                                                                                                                                                                                                                                                                                                              |