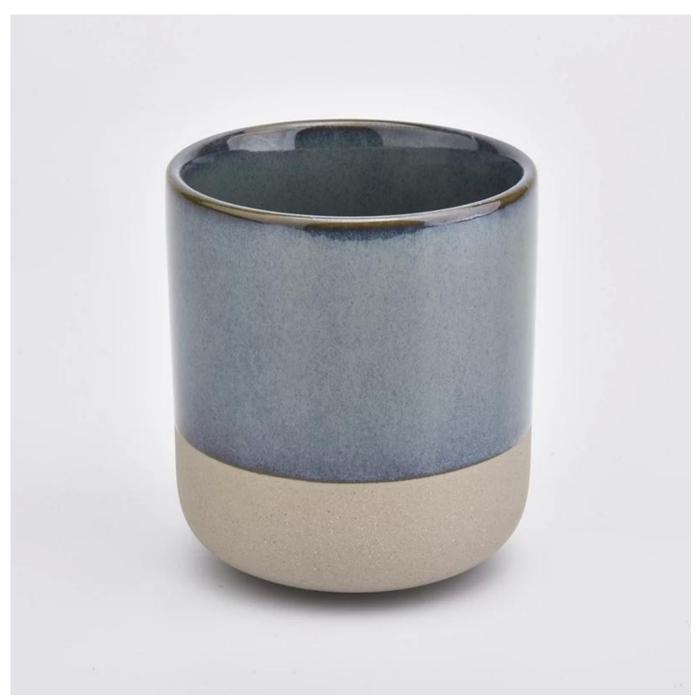

# Flexible size design allows your market to grow rapidly

Top dia: 88mm Bottom dia: 88mm Height: 100mm Weight: 337g Capacity: 421ml

Custom designs and different sizes available

With our strong support, our customers are growing rapidly, from small labs to industry leaders.