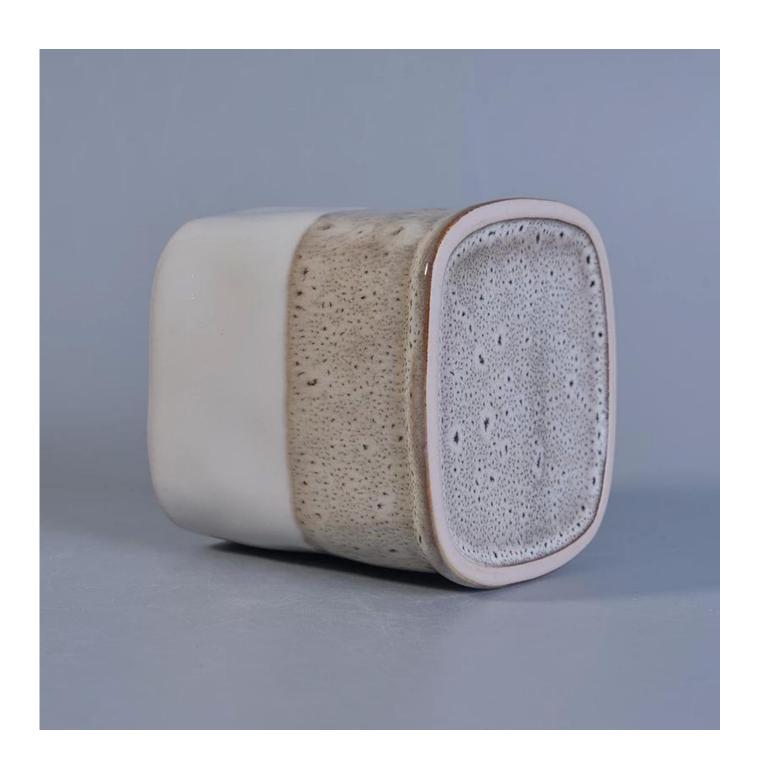

### Reactive glaze square ceramic candle vessel

### **Usage of Product**

- 1. Ceramic canlde holders can be used in wedding decoration, home decoration, party,banquet ect,
- 2. This candle container is very great as a gorgeous centerpiece for an event
- 3. The pottery candle jars can decorate your indoors and outdoors with this delicated rose figure candle holder.
- 4. The ceramic candle vessel is wonderful gift as housewarmings and other events.