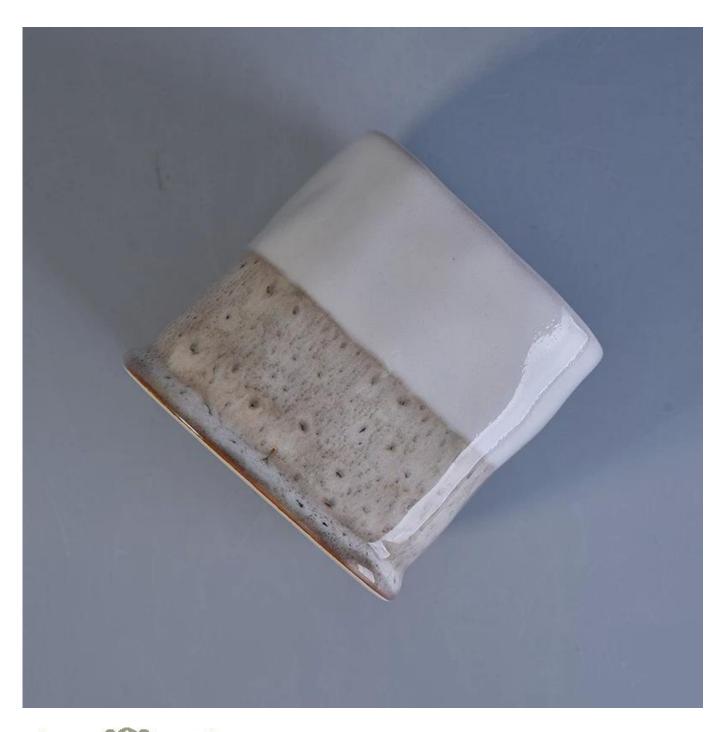

### Reactive glaze square ceramic candle vessel

# Product Details

| Item number.             | SGTX17060909C                                                                                                                              |
|--------------------------|--------------------------------------------------------------------------------------------------------------------------------------------|
| Material                 | Ceramic                                                                                                                                    |
| Craft                    | Handmade ceramic candles holder for home decoration                                                                                        |
| Samples time             | <ol> <li>5 days if there is a form and size of the ceramic</li> <li>15 days, if you need a new shape and size ceramic</li> </ol>           |
| Product Capacity         | 500,000 ~ 1,000,000 pieces per month                                                                                                       |
| The Features of products | <ol> <li>Hand made home decor ceramic candle holder</li> <li>Suitable for use in hotel, house, etc.</li> <li>This eco-friendly.</li> </ol> |