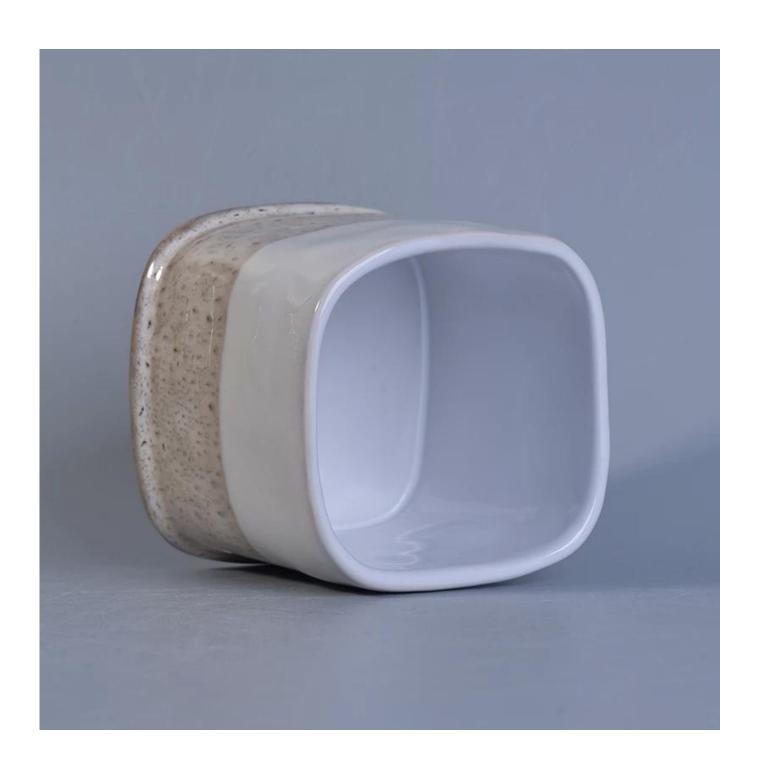

### Reactive glaze square ceramic candle vessel

### **Usage of Product**

- 1. Ceramic canlde holders can be used in wedding decoration, home decoration, party,banquet ect,
- 2. This candle container is very great as a gorgeous centerpiece for an event
- 3. The pottery candle jars can decorate your indoors and outdoors with this delicated rose figure candle holder.
- 4. The ceramic candle vessel is wonderful gift as housewarmings and other events.