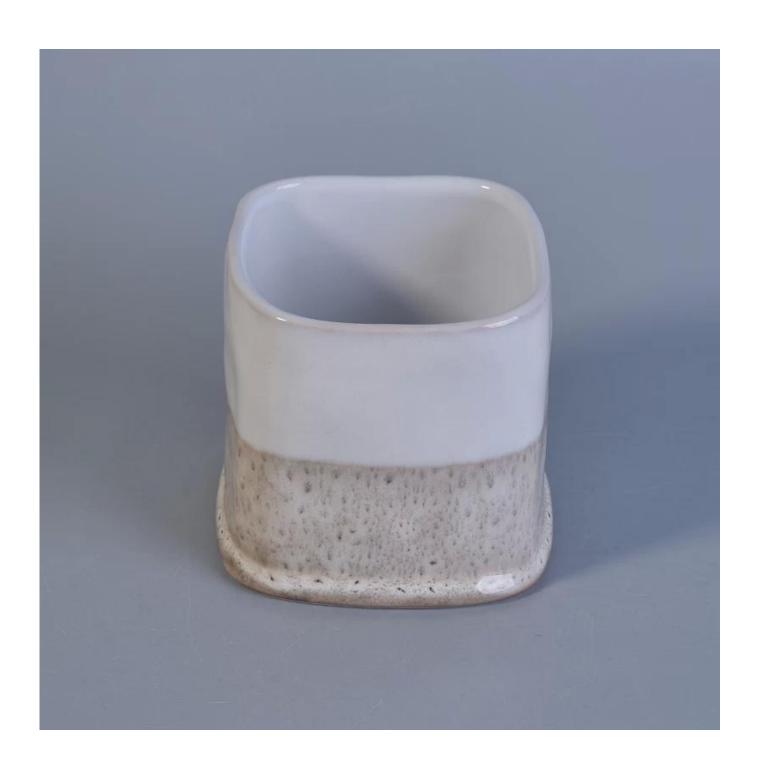

### Reactive glaze square ceramic candle vessel

### **Usage of Product**

- 1. Ceramic canlde holders can be used in wedding decoration, home decoration, party,banquet ect,
- 2. This candle container is very great as a gorgeous centerpiece for an event
- 3. The pottery candle jars can decorate your indoors and outdoors with this delicated rose figure candle holder.
- 4. The ceramic candle vessel is wonderful gift as housewarmings and other events.