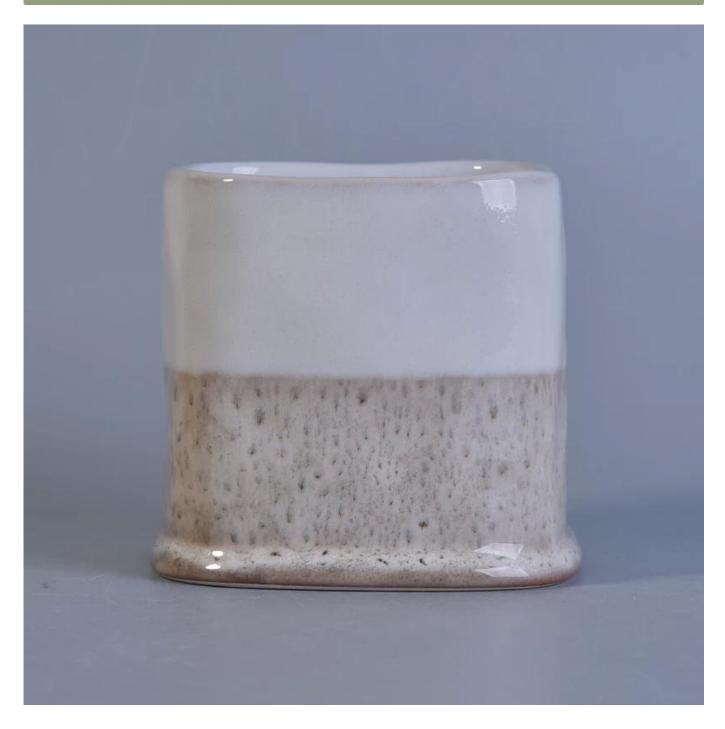

### Reactive glaze square ceramic candle vessel

### **Usage of Product**

- 1. Ceramic canlde holders can be used in wedding decoration, home decoration, party,banquet ect,
- 2. This candle container is very great as a gorgeous centerpiece for an event
- 3. The pottery candle jars can decorate your indoors and outdoors with this delicated rose figure candle holder.
- 4. The ceramic candle vessel is wonderful gift as housewarmings and other events.