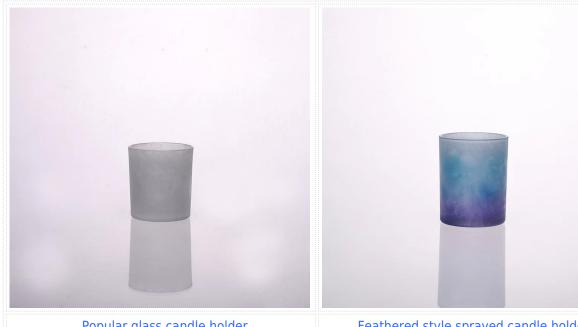

Popular glass candle holder

Feathered style sprayed candle holder

SUNNY

**Certification:** 