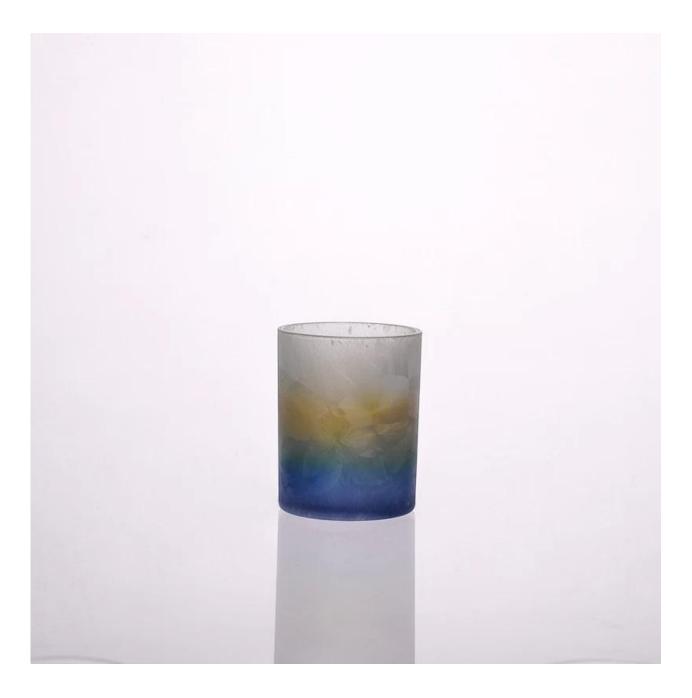

Popular glass candle holder

Feathered style sprayed candle holder

SUNNY

**Certification:** 