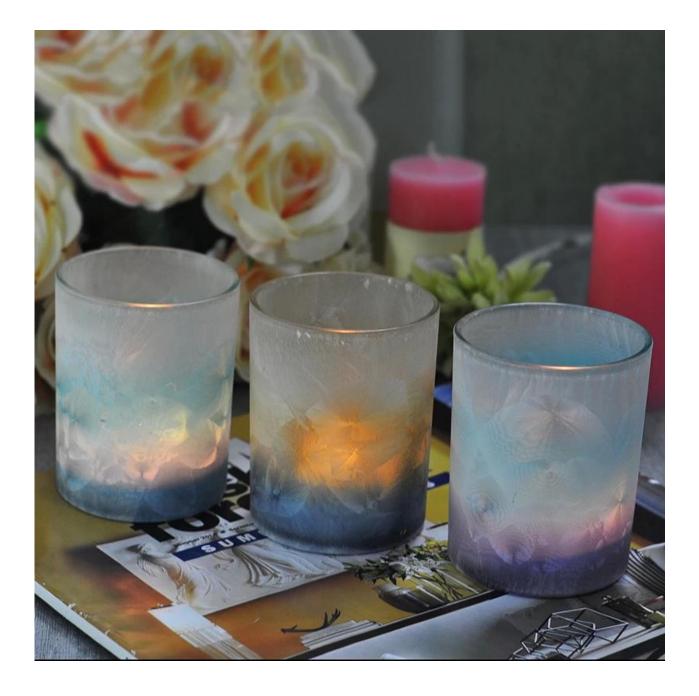

Popular glass candle holder

Feathered style sprayed candle holder

SUNNY

**Certification:** 