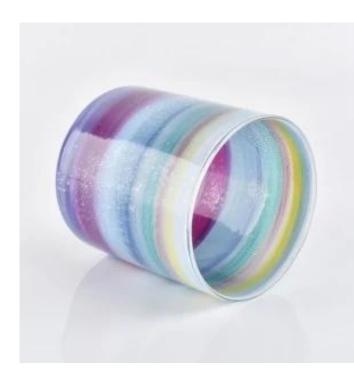

## **Rainbow Pattern Hand Blown 750ml Candle Container** Wholesale

Sunny Glassware not only makes OEM/ODM orders, but also helps many brands start with product concepts.

Why choose Sunny Glass Candle Jars

#### Flexible size design can quickly expand your market

Item No.:SGLYP18122711 Top dia:108mm Bottom dia: 123mm Height: 85.5mm Weight:269g Capacity: 750ml

We turn your ideas into creative fragrance products and sell them in the local market.