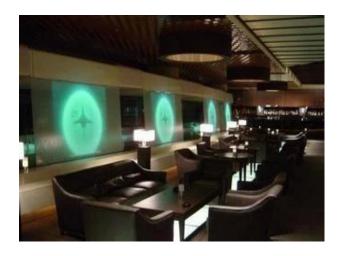

#### Life scene

- . Decorate a romantic dinner in a cafe or bar
- . Perfect for families, hotels or gardens
- . Special lover's gift
- . Any decorative occasion