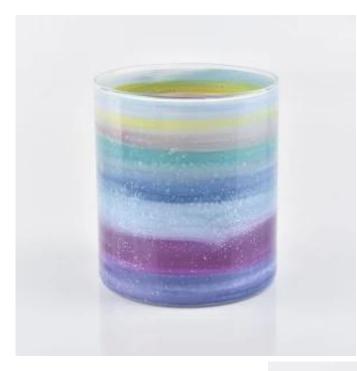

## **Rainbow Pattern Hand Blown 750ml Candle Container** Wholesale

Sunny Glassware not only makes OEM/ODM orders, but also helps many brands start with product concepts.

Why choose Sunny Glass Candle Jars

#### Flexible size design can quickly expand your market

Item No.:SGLYP18122711 Top dia:108mm Bottom dia: 123mm Height: 85.5mm Weight:269g Capacity: 750ml

We turn your ideas into creative fragrance products and sell them in the local market.