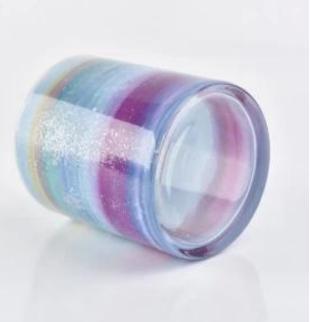

## **Rainbow Pattern Hand Blown 750ml Candle Container** Wholesale

Sunny Glassware not only makes OEM/ODM orders, but also helps many brands start with product concepts.

Why choose Sunny Glass Candle Jars

#### Flexible size design can quickly expand your market

Item No.:SGLYP18122711 Top dia:108mm Bottom dia: 123mm Height: 85.5mm Weight:269g Capacity: 750ml

We turn your ideas into creative fragrance products and sell them in the local market.