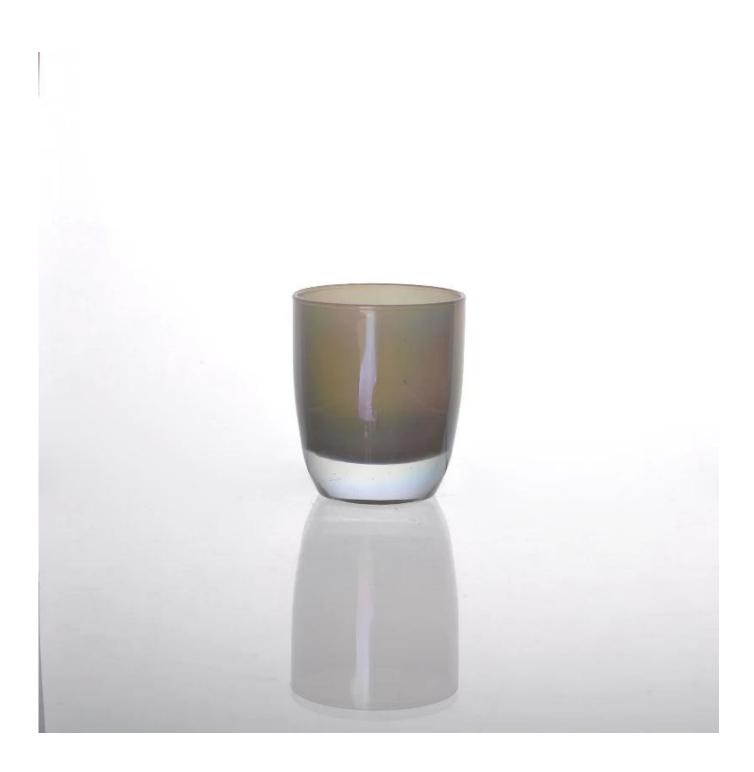

## Product Details

| Item No.         | SGLYP2427                                                                                                                                                                                                                                                                                                                                                          |
|------------------|--------------------------------------------------------------------------------------------------------------------------------------------------------------------------------------------------------------------------------------------------------------------------------------------------------------------------------------------------------------------|
| Material         | Hight white glass                                                                                                                                                                                                                                                                                                                                                  |
| Process          | Machine made                                                                                                                                                                                                                                                                                                                                                       |
| Samples time     | 1. 5 days if at exist shaped and size of glass                                                                                                                                                                                                                                                                                                                     |
|                  | 2. 15 days if need new shape or size of glass                                                                                                                                                                                                                                                                                                                      |
| Packing          | Normal packing,6 pcs into inner box, 72 pcs per carton                                                                                                                                                                                                                                                                                                             |
| Product Capacity | 500,000~1,000,000 pcs per month                                                                                                                                                                                                                                                                                                                                    |
| Delivery time    | Within 35 days after the sample and order confirmed                                                                                                                                                                                                                                                                                                                |
| Payment terms    | 30% deposit by T/T in advance and the balance against the copy of B/L                                                                                                                                                                                                                                                                                              |
| Shipment         | By sea, by air, by Express and your shipping agent is acceptable                                                                                                                                                                                                                                                                                                   |
| Product Features | <ol> <li>Machine made spray color glass candle cup with high quality</li> <li>Suitable for used in hotel, home, etc.</li> <li>It is eco-friendly</li> <li>Meet FDA test &amp; CA 65 test</li> </ol>                                                                                                                                                                |
| For your choices | <ol> <li>Different designs and sizes for choice</li> <li>Any color painted, frost, electroplate, pattern laser carver processing</li> <li>Special package like shrink wrap, color gift box, white gift box etc.</li> <li>We have exclusive workers for quality control</li> <li>We have professional workshop and warehouse to ensure the delivery time</li> </ol> |