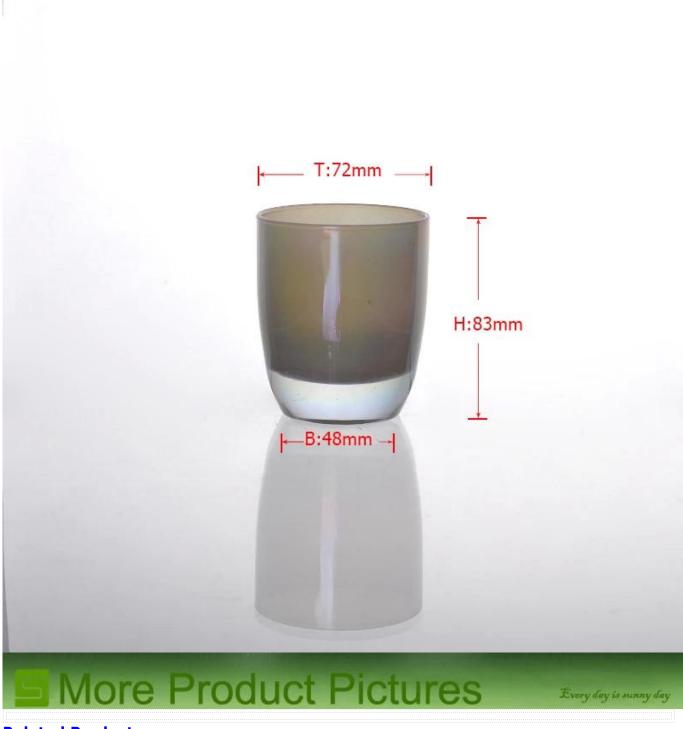

## Product Details

| Item No.         | SGLYP2427                                                                                                                                                                                                                                                                                                                                                          |
|------------------|--------------------------------------------------------------------------------------------------------------------------------------------------------------------------------------------------------------------------------------------------------------------------------------------------------------------------------------------------------------------|
| Material         | Hight white glass                                                                                                                                                                                                                                                                                                                                                  |
| Process          | Machine made                                                                                                                                                                                                                                                                                                                                                       |
| Samples time     | 1. 5 days if at exist shaped and size of glass                                                                                                                                                                                                                                                                                                                     |
|                  | 2. 15 days if need new shape or size of glass                                                                                                                                                                                                                                                                                                                      |
| Packing          | Normal packing,6 pcs into inner box, 72 pcs per carton                                                                                                                                                                                                                                                                                                             |
| Product Capacity | 500,000~1,000,000 pcs per month                                                                                                                                                                                                                                                                                                                                    |
| Delivery time    | Within 35 days after the sample and order confirmed                                                                                                                                                                                                                                                                                                                |
| Payment terms    | 30% deposit by T/T in advance and the balance against the copy of B/L                                                                                                                                                                                                                                                                                              |
| Shipment         | By sea, by air, by Express and your shipping agent is acceptable                                                                                                                                                                                                                                                                                                   |
| Product Features | <ol> <li>Machine made spray color glass candle cup with high quality</li> <li>Suitable for used in hotel, home, etc.</li> <li>It is eco-friendly</li> <li>Meet FDA test &amp; CA 65 test</li> </ol>                                                                                                                                                                |
| For your choices | <ol> <li>Different designs and sizes for choice</li> <li>Any color painted, frost, electroplate, pattern laser carver processing</li> <li>Special package like shrink wrap, color gift box, white gift box etc.</li> <li>We have exclusive workers for quality control</li> <li>We have professional workshop and warehouse to ensure the delivery time</li> </ol> |