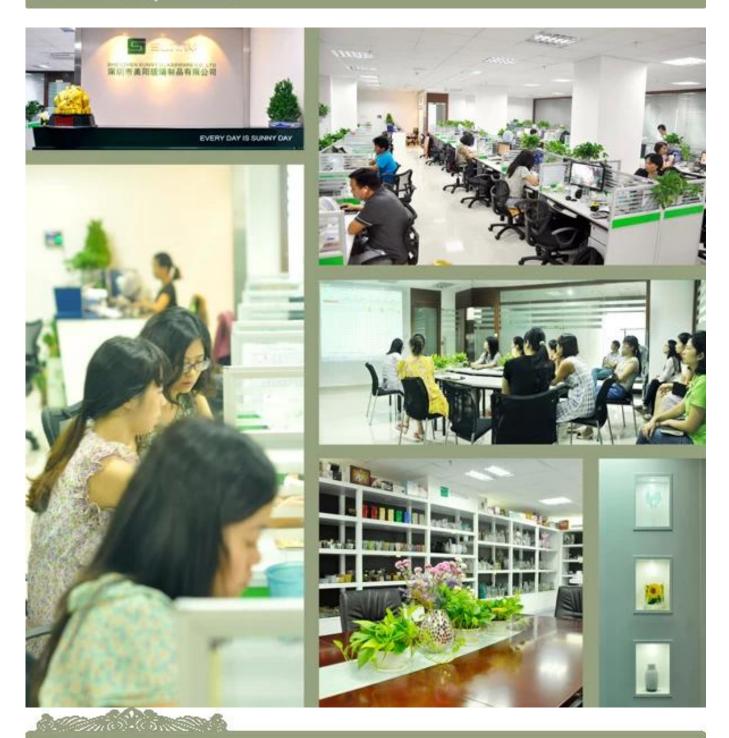

|
|                 | Certification      | Food Safe, Dish washer test, FDA, LFGB                                                                                                                                                                           |
|                 | For your<br>choice | 1, Any logo printing on glass body 2, Any color painted, frosted, electroplating, logo laser for the finish 3, Special packing like shrink wrap, color gift box, white box etc 4, Any shape, size meet your need |











# Similar Products Link







Pyrex coffee cup

Double wall glass double wall beer glass

Double wall juice cup double wall glass cup



### Office & Sample Room



**Factory Show** 





#### The features of month blown glass

- 1. Its advantage including abundance sculpt, technics, surface effects, color etc.
- 2. The quality is difficult control and the tolerance of the size, weight and shape are bigger.
- 3. The price is high and the product is limited for the special technic glass.

#### Method of application

- 1. Using it under guide of the adult
- 2. Washing it with clean or boiling water before usage
- 3. No touching the rim of glass cup,try to take the bottom or the handle of it

#### **Cautions**

- 1. Beer, red wine, white wine, beverage or hot water not be too full
- 2. To avoid to hurt your children's hand, please put it in the place where they can't reach
- 3. Avoid dropping ,Collision and strong impact
- 4. Not available for microwav