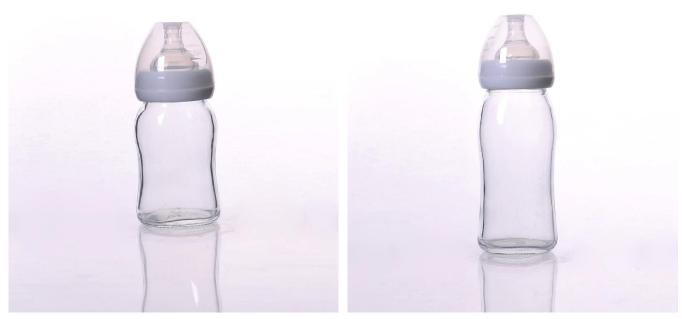

pyrex feeding bottle

feeding bottle pyrex glass

Our factory:

Method of application:

- 1. Using it under guide of the adult.
- 2. Washing it with clean or boiling water before usage.
- 3. No touching the rim of glass cup,try to take the bottom or the handle of it.