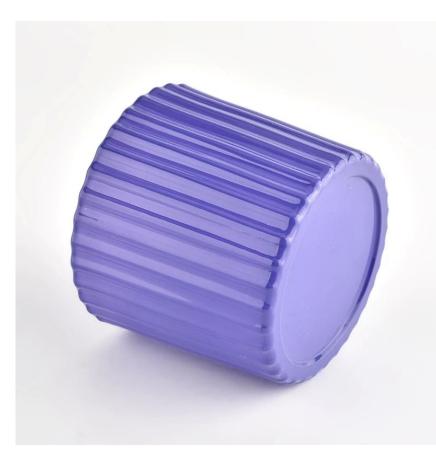

# Flexible dimensions design can expand rapidly your market

Top dia:90mm
Bottom dia□83mm
Thickness:8.1mm
Height□78mm
Weight□438g
Capacity:290ml

We transform your ideas into creative fragrant products and we sell ourselves on the local market.

### **Product features**

- 1. High quality home decoration glass perfume bottle.
- 2. Suitable for use in hotels, weddings, etc.
- 3. Meet the functionality of the ASTM test product.