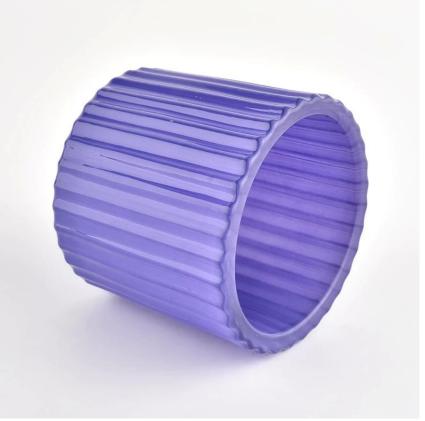

# Flexible dimensions design can expand rapidly your market

Top dia:90mm
Bottom dia□83mm
Thickness:8.1mm
Height□78mm
Weight□438g
Capacity:290ml

We transform your ideas into creative fragrant products and we sell ourselves on the local market.

### **Product features**

- 1. High quality home decoration glass perfume bottle.
- 2. Suitable for use in hotels, weddings, etc.
- 3. Meet the functionality of the ASTM test product.