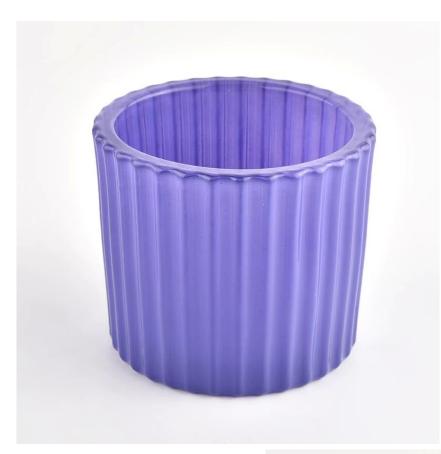

# Flexible dimensions design can expand rapidly your market

Top dia:90mm
Bottom dia□83mm
Thickness:8.1mm
Height□78mm
Weight□438g
Capacity:290ml

We transform your ideas into creative fragrant products and we sell ourselves on the local market.

### **Product features**

- 1. High quality home decoration glass perfume bottle.
- 2. Suitable for use in hotels, weddings, etc.
- 3. Meet the functionality of the ASTM test product.