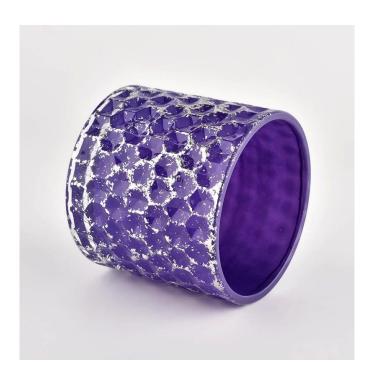

# Purple glass candle jar Christmas wholesale with lid for home decoration

Sunny Glassware not only places OEM / ODM orders, but also helps many brands to start with product concepts.

## Flexible dimensions design can expand rapidly your market

Jar: Jar:

Top dia.: 99mm Bottom dia.: 99mm Height: 90mm Capacity: 440ml Weight: 525g

Lid:

Dia: 101mm Height: 17mm

Lid:

Dia: 101mm Height: 17mm

We transform your ideas into creative fragrant products and we sell ourselves on the local market.

#### **Product features**

- 1. High quality home decoration glass perfume bottle.
- 2. Suitable for use in hotels, weddings, etc.
- 3. Meet the functionality of the ASTM test product.