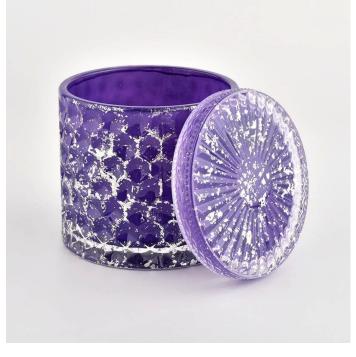

# Purple glass candle jar Christmas wholesale with lid for home decoration

Sunny Glassware not only places OEM / ODM orders, but also helps many brands to start with product concepts.

## Flexible dimensions design can expand rapidly your market

Jar: Jar:

Top dia.: 99mm Bottom dia.: 99mm Height: 90mm Capacity: 440ml Weight: 525g

Lid:

Dia: 101mm Height: 17mm

Lid:

Dia: 101mm Height: 17mm

We transform your ideas into creative fragrant products and we sell ourselves on the local market.

#### **Product features**

- 1. High quality home decoration glass perfume bottle.
- 2. Suitable for use in hotels, weddings, etc.
- 3. Meet the functionality of the ASTM test product.