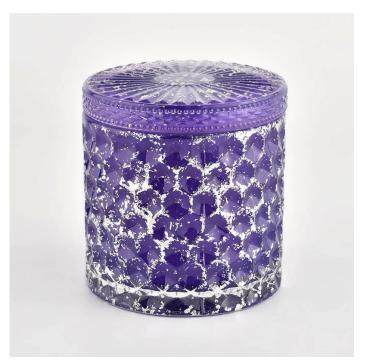

# Purple glass candle jar Christmas wholesale with lid for home decoration

Sunny Glassware not only places OEM / ODM orders, but also helps many brands to start with product concepts.

## Flexible dimensions design can expand rapidly your market

Jar: Jar:

Top dia.: 99mm Bottom dia.: 99mm Height: 90mm Capacity: 440ml Weight: 525g

Lid:

Dia: 101mm Height: 17mm

Lid:

Dia: 101mm Height: 17mm

We transform your ideas into creative fragrant products and we sell ourselves on the local market.

#### **Product features**

- 1. High quality home decoration glass perfume bottle.
- 2. Suitable for use in hotels, weddings, etc.
- 3. Meet the functionality of the ASTM test product.