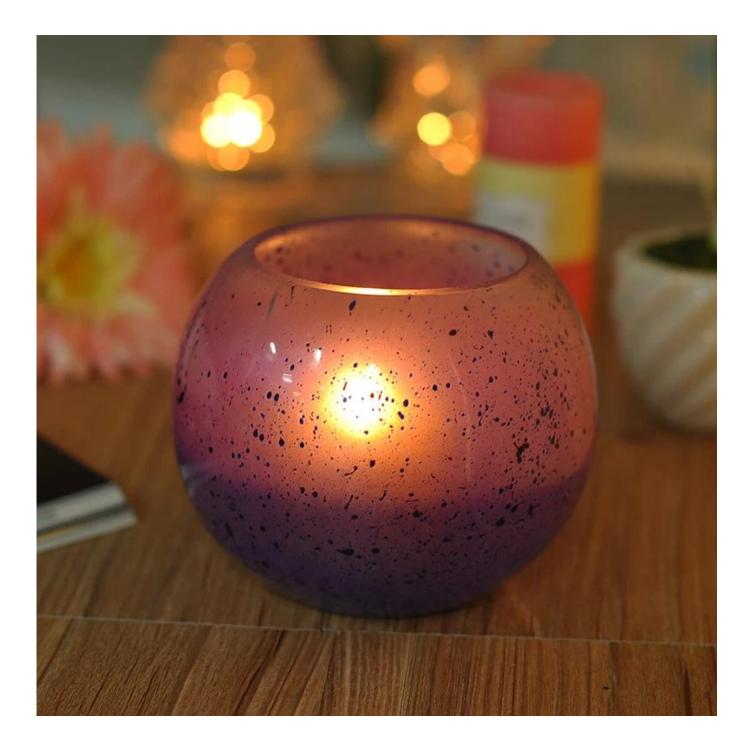

## **Factory Show**

Every day is sunny day

Method of application:

- 1. Using it under guide of the adult
- 2. Washing it with clean or boiling water before usage
- 3. No touching the rim of glass cup, try to take the bottom or the handle of it

**Cautions:** 

- 1. Beer, red wine, white wine, beverage or hot water not be too full
- 2. To avoid to hurt your children's hand , please put it in the place where they can't reach

- **3. Avoid dropping ,Collision and strong impact**
- 4. Not available for microwave oven
- 5. To prevent it from cracking, do not put it over open fire directly