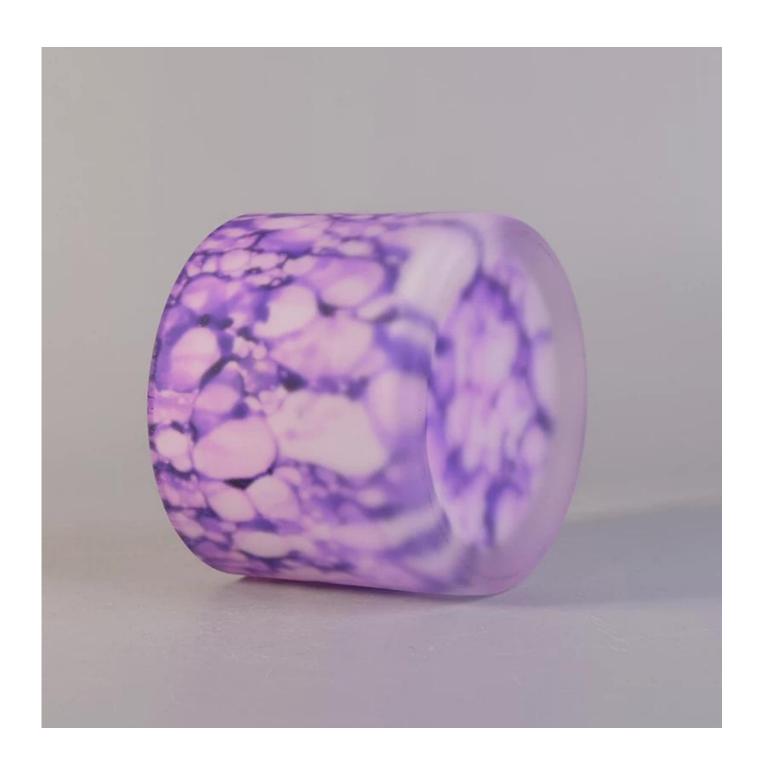

## Purple bubbles effect pretty glass candle vessel

| Product Details  |                                                                           |
|------------------|---------------------------------------------------------------------------|
|                  |                                                                           |
| Material         | high white glass material                                                 |
| craft            | machine made glass candle jar                                             |
| Samples time     | 1. 5 days if there is a form and size of the glass                        |
|                  | 2. 15 days, if you need a new shape and size glass                        |
| Packaging        | Normal packing, 4 pieces in inner box, 48 pieces in box                   |
| Product Capacity | 500,000 ~ 1,000,000 pieces per month                                      |
| Delivery time    | Within 35 days after the sample and in order confirmed                    |
| Terms of payment | 30% deposit by T / T in advance and balance against copy of B / L         |
| Shipment         | By sea, by air, by express and the delivery agent acceptable              |
|                  | 1. Home decor glass candle jar from high quality                          |
| Product Features | 2. Suitable for use in hotel, house, etc.                                 |
|                  | 3. Meet ASTM Test                                                         |
|                  | 1. Various designs and sizes for selection                                |
|                  | 2 Any color painted, cold, electroplating, laser model Processing cutter  |
| For your choice  | 3. Special package as shrink film, color gift box, white gift box, etc.   |
|                  | 4. We are exclusive of employees for quality control                      |
|                  | 5. We have a professional workshop and warehouse for ensure delivery time |