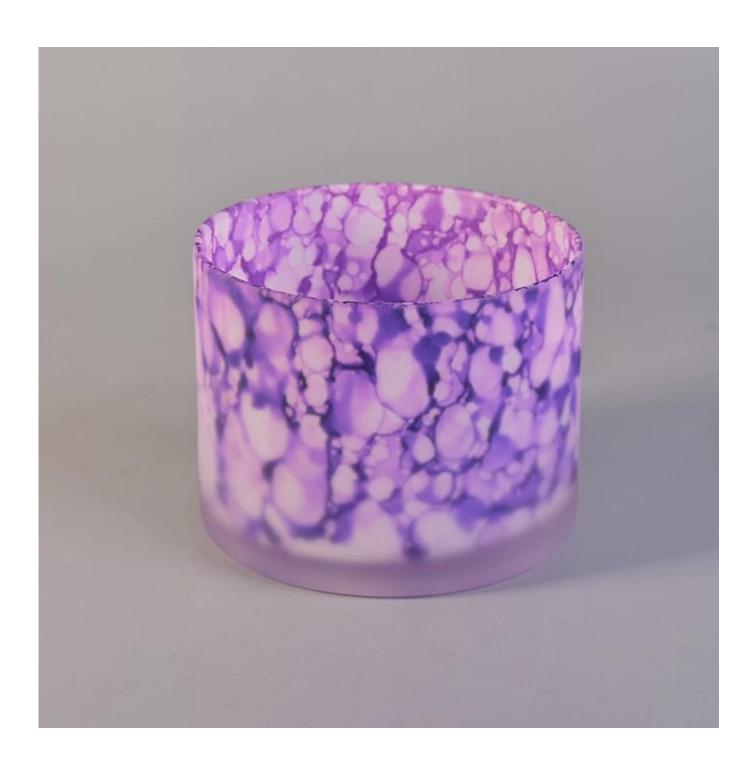

## Purple bubbles effect pretty glass candle vessel

| Product Details  |                                                                           |
|------------------|---------------------------------------------------------------------------|
|                  |                                                                           |
| Material         | high white glass material                                                 |
| craft            | machine made glass candle jar                                             |
| Samples time     | 1. 5 days if there is a form and size of the glass                        |
|                  | 2. 15 days, if you need a new shape and size glass                        |
| Packaging        | Normal packing, 4 pieces in inner box, 48 pieces in box                   |
| Product Capacity | 500,000 ~ 1,000,000 pieces per month                                      |
| Delivery time    | Within 35 days after the sample and in order confirmed                    |
| Terms of payment | 30% deposit by T / T in advance and balance against copy of B / L         |
| Shipment         | By sea, by air, by express and the delivery agent acceptable              |
|                  | 1. Home decor glass candle jar from high quality                          |
| Product Features | 2. Suitable for use in hotel, house, etc.                                 |
|                  | 3. Meet ASTM Test                                                         |
|                  | 1. Various designs and sizes for selection                                |
|                  | 2 Any color painted, cold, electroplating, laser model Processing cutter  |
| For your choice  | 3. Special package as shrink film, color gift box, white gift box, etc.   |
|                  | 4. We are exclusive of employees for quality control                      |
|                  | 5. We have a professional workshop and warehouse for ensure delivery time |