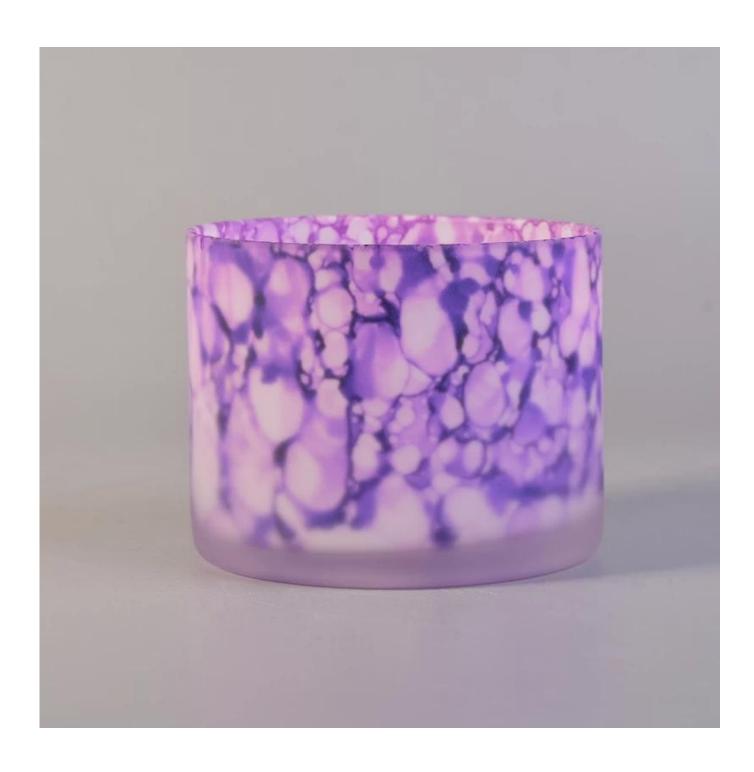

## Purple bubbles effect pretty glass candle vessel

| Product Details  |                                                                           |
|------------------|---------------------------------------------------------------------------|
|                  |                                                                           |
| Material         | high white glass material                                                 |
| craft            | machine made glass candle jar                                             |
| Samples time     | 1. 5 days if there is a form and size of the glass                        |
|                  | 2. 15 days, if you need a new shape and size glass                        |
| Packaging        | Normal packing, 4 pieces in inner box, 48 pieces in box                   |
| Product Capacity | 500,000 ~ 1,000,000 pieces per month                                      |
| Delivery time    | Within 35 days after the sample and in order confirmed                    |
| Terms of payment | 30% deposit by T / T in advance and balance against copy of B / L         |
| Shipment         | By sea, by air, by express and the delivery agent acceptable              |
|                  | 1. Home decor glass candle jar from high quality                          |
| Product Features | 2. Suitable for use in hotel, house, etc.                                 |
|                  | 3. Meet ASTM Test                                                         |
|                  | 1. Various designs and sizes for selection                                |
|                  | 2 Any color painted, cold, electroplating, laser model Processing cutter  |
| For your choice  | 3. Special package as shrink film, color gift box, white gift box, etc.   |
|                  | 4. We are exclusive of employees for quality control                      |
|                  | 5. We have a professional workshop and warehouse for ensure delivery time |