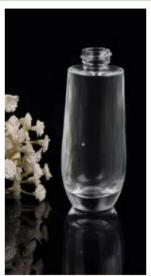

## Purple bubbles effect pretty glass candle vessel

| Product Details  |                                                                           |
|------------------|---------------------------------------------------------------------------|
|                  |                                                                           |
| Material         | high white glass material                                                 |
| craft            | machine made glass candle jar                                             |
| Samples time     | 1. 5 days if there is a form and size of the glass                        |
|                  | 2. 15 days, if you need a new shape and size glass                        |
| Packaging        | Normal packing, 4 pieces in inner box, 48 pieces in box                   |
| Product Capacity | 500,000 ~ 1,000,000 pieces per month                                      |
| Delivery time    | Within 35 days after the sample and in order confirmed                    |
| Terms of payment | 30% deposit by T / T in advance and balance against copy of B / L         |
| Shipment         | By sea, by air, by express and the delivery agent acceptable              |
|                  | 1. Home decor glass candle jar from high quality                          |
| Product Features | 2. Suitable for use in hotel, house, etc.                                 |
|                  | 3. Meet ASTM Test                                                         |
|                  | 1. Various designs and sizes for selection                                |
|                  | 2 Any color painted, cold, electroplating, laser model Processing cutter  |
| For your choice  | 3. Special package as shrink film, color gift box, white gift box, etc.   |
|                  | 4. We are exclusive of employees for quality control                      |
|                  | 5. We have a professional workshop and warehouse for ensure delivery time |