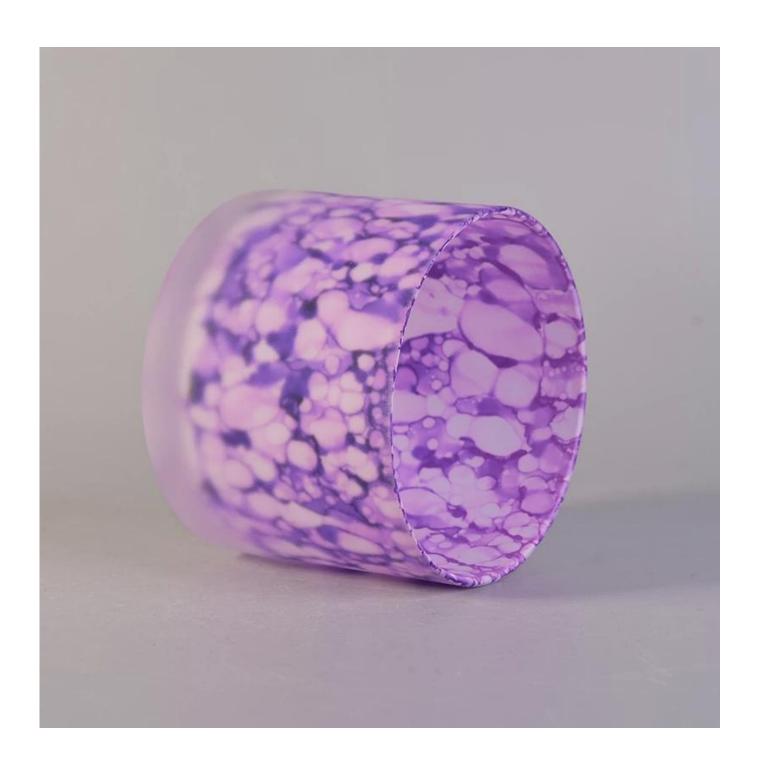

## Purple bubbles effect pretty glass candle vessel

| Product Details  |                                                                           |
|------------------|---------------------------------------------------------------------------|
|                  |                                                                           |
| Material         | high white glass material                                                 |
| craft            | machine made glass candle jar                                             |
| Samples time     | 1. 5 days if there is a form and size of the glass                        |
|                  | 2. 15 days, if you need a new shape and size glass                        |
| Packaging        | Normal packing, 4 pieces in inner box, 48 pieces in box                   |
| Product Capacity | 500,000 ~ 1,000,000 pieces per month                                      |
| Delivery time    | Within 35 days after the sample and in order confirmed                    |
| Terms of payment | 30% deposit by T / T in advance and balance against copy of B / L         |
| Shipment         | By sea, by air, by express and the delivery agent acceptable              |
|                  | 1. Home decor glass candle jar from high quality                          |
| Product Features | 2. Suitable for use in hotel, house, etc.                                 |
|                  | 3. Meet ASTM Test                                                         |
|                  | 1. Various designs and sizes for selection                                |
|                  | 2 Any color painted, cold, electroplating, laser model Processing cutter  |
| For your choice  | 3. Special package as shrink film, color gift box, white gift box, etc.   |
|                  | 4. We are exclusive of employees for quality control                      |
|                  | 5. We have a professional workshop and warehouse for ensure delivery time |