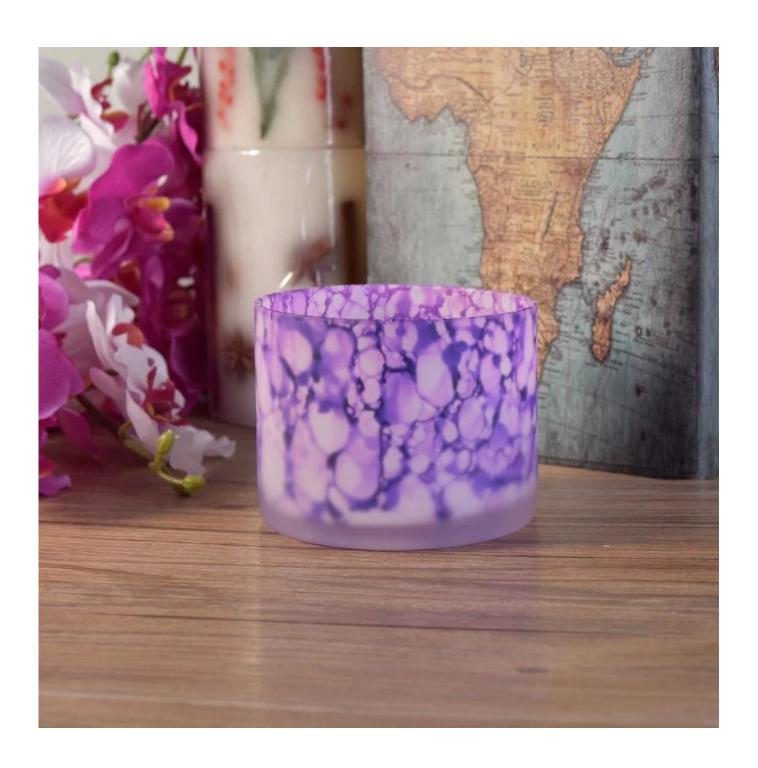

## Purple bubbles effect pretty glass candle vessel

| Product Details  |                                                                           |
|------------------|---------------------------------------------------------------------------|
|                  |                                                                           |
| Material         | high white glass material                                                 |
| craft            | machine made glass candle jar                                             |
| Samples time     | 1. 5 days if there is a form and size of the glass                        |
|                  | 2. 15 days, if you need a new shape and size glass                        |
| Packaging        | Normal packing, 4 pieces in inner box, 48 pieces in box                   |
| Product Capacity | 500,000 ~ 1,000,000 pieces per month                                      |
| Delivery time    | Within 35 days after the sample and in order confirmed                    |
| Terms of payment | 30% deposit by T / T in advance and balance against copy of B / L         |
| Shipment         | By sea, by air, by express and the delivery agent acceptable              |
|                  | 1. Home decor glass candle jar from high quality                          |
| Product Features | 2. Suitable for use in hotel, house, etc.                                 |
|                  | 3. Meet ASTM Test                                                         |
|                  | 1. Various designs and sizes for selection                                |
|                  | 2 Any color painted, cold, electroplating, laser model Processing cutter  |
| For your choice  | 3. Special package as shrink film, color gift box, white gift box, etc.   |
|                  | 4. We are exclusive of employees for quality control                      |
|                  | 5. We have a professional workshop and warehouse for ensure delivery time |