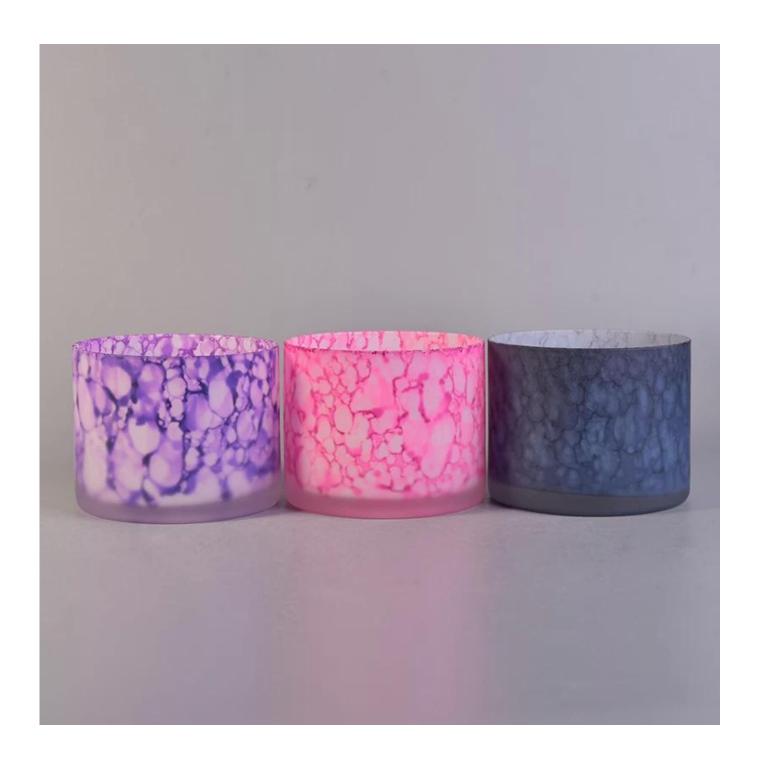

## Purple bubbles effect pretty glass candle vessel

| Product Details  |                                                                           |
|------------------|---------------------------------------------------------------------------|
|                  |                                                                           |
| Material         | high white glass material                                                 |
| craft            | machine made glass candle jar                                             |
| Samples time     | 1. 5 days if there is a form and size of the glass                        |
|                  | 2. 15 days, if you need a new shape and size glass                        |
| Packaging        | Normal packing, 4 pieces in inner box, 48 pieces in box                   |
| Product Capacity | 500,000 ~ 1,000,000 pieces per month                                      |
| Delivery time    | Within 35 days after the sample and in order confirmed                    |
| Terms of payment | 30% deposit by T / T in advance and balance against copy of B / L         |
| Shipment         | By sea, by air, by express and the delivery agent acceptable              |
|                  | 1. Home decor glass candle jar from high quality                          |
| Product Features | 2. Suitable for use in hotel, house, etc.                                 |
|                  | 3. Meet ASTM Test                                                         |
|                  | 1. Various designs and sizes for selection                                |
|                  | 2 Any color painted, cold, electroplating, laser model Processing cutter  |
| For your choice  | 3. Special package as shrink film, color gift box, white gift box, etc.   |
|                  | 4. We are exclusive of employees for quality control                      |
|                  | 5. We have a professional workshop and warehouse for ensure delivery time |