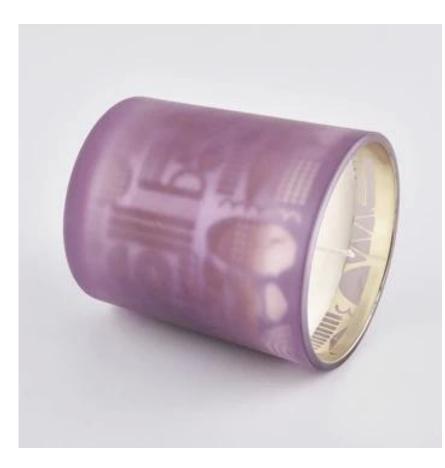

## **Purple Spray Laser Engrave Glass Candle Holder**

Luxury electroplating ceramic candle jar for home decorations and hotel decorations.

Sunny Glassware not only makes OEM/ODM orders, but also helps many brands start with product concepts.

# Flexible size design can quickly expand your market

Item No.:SG88100 Top Dia:88mm Bottom Dia:80mm Height:00mm Weight:325g Capacity:390ml

We turn your ideas into creative fragrance products and sell them in the local market.