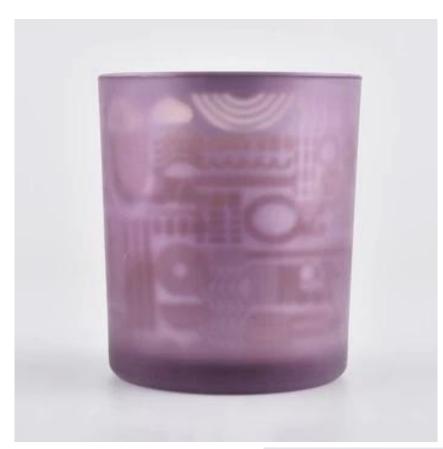

## **Purple Spray Laser Engrave Glass Candle Holder**

Luxury electroplating ceramic candle jar for home decorations and hotel decorations.

Sunny Glassware not only makes OEM/ODM orders, but also helps many brands start with product concepts.

# Flexible size design can quickly expand your market

Item No.:SG88100 Top Dia:88mm Bottom Dia:80mm Height:00mm Weight:325g Capacity:390ml

We turn your ideas into creative fragrance products and sell them in the local market.