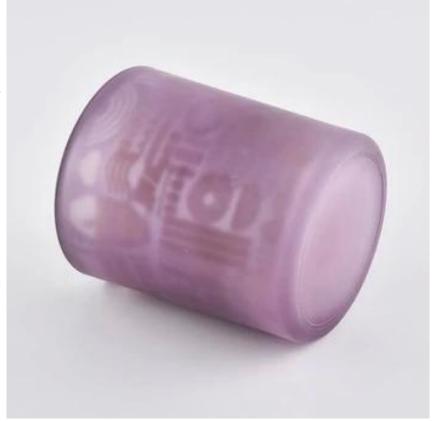

## **Purple Spray Laser Engrave Glass Candle Holder**

Luxury electroplating ceramic candle jar for home decorations and hotel decorations.

Sunny Glassware not only makes OEM/ODM orders, but also helps many brands start with product concepts.

# Flexible size design can quickly expand your market

Item No.:SG88100 Top Dia:88mm Bottom Dia:80mm Height:00mm Weight:325g Capacity:390ml

We turn your ideas into creative fragrance products and sell them in the local market.