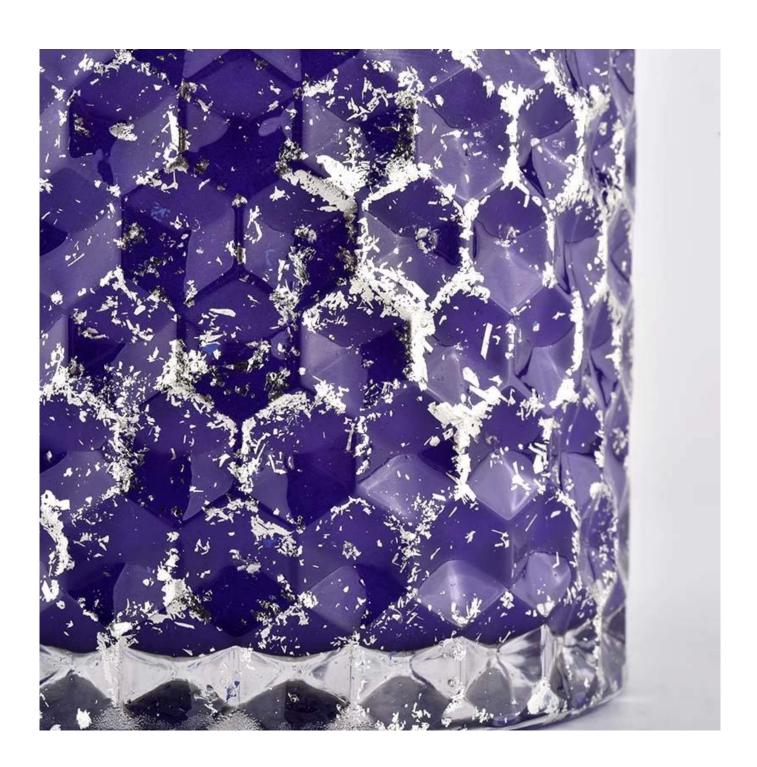

#### **Product features**

- 1. High quality home decoration glass perfume bottle.
- 2. Suitable for use in hotels, weddings, etc.
- 3. Meet the functionality of the ASTM test product.

#### For you to choose

- 1. A variety of drawings and sizes to choose from.
- 2. Any color painting, cutting, plating, laser model processing tool.
- 3. Special packaging for shrink film, color gift box, white gift box, etc.
- 4. We have quality control commissors.
- 5. We have workshops and professional warehouses to ensure delivery times.