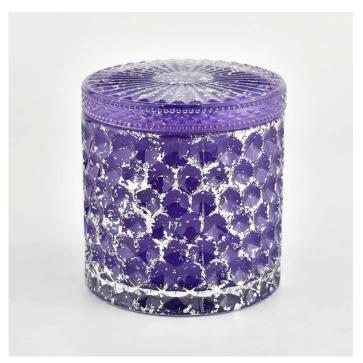

## Flexible dimensions design can expand rapidly your market

Jar: Jar:

Top dia.: 99mm Bottom dia.: 99mm Height: 90mm Capacity: 440ml Weight: 525g

Lid:

Dia: 101mm Height: 17mm

Lid:

Dia: 101mm Height: 17mm

We transform your ideas into creative fragrant products and we sell ourselves on the local market.

#### **Product features**

- 1. High quality home decoration glass perfume bottle.
- 2. Suitable for use in hotels, weddings, etc.
- 3. Meet the functionality of the ASTM test product.

#### For you to choose

- 1. A variety of drawings and sizes to choose from.
- 2. Any color painting, cutting, plating, laser model processing tool.
- 3. Special packaging for shrink film, color gift box, white gift box, etc.
- 4. We have quality control commissors.
- 5. We have workshops and professional warehouses to ensure delivery times.