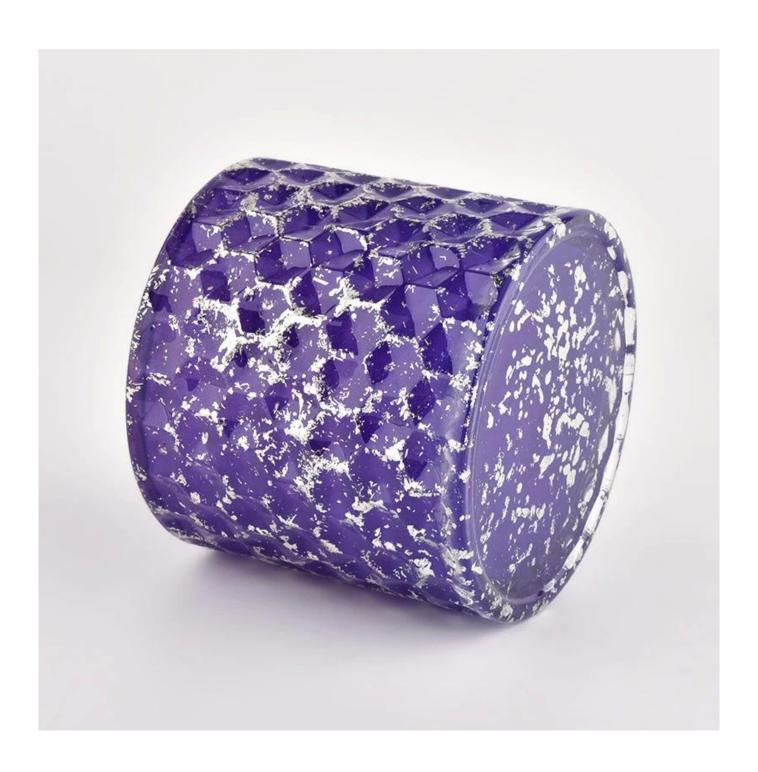

## Flexible dimensions design can expand rapidly your market

Jar: Jar:

Top dia.: 99mm Bottom dia.: 99mm Height: 90mm Capacity: 440ml Weight: 525g

Lid:

Dia: 101mm Height: 17mm

Lid:

Dia: 101mm Height: 17mm

We transform your ideas into creative fragrant products and we sell ourselves on the local market.

#### **Product features**

- 1. High quality home decoration glass perfume bottle.
- 2. Suitable for use in hotels, weddings, etc.
- 3. Meet the functionality of the ASTM test product.