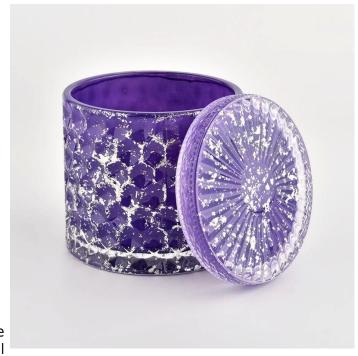

## Flexible dimensions design can expand rapidly your market

Jar: Jar:

Top dia.: 99mm Bottom dia.: 99mm Height: 90mm Capacity: 440ml Weight: 525g

Lid:

Dia: 101mm Height: 17mm

Lid:

Dia: 101mm Height: 17mm

We transform your ideas into creative fragrant products and we sell ourselves on the local market.

#### **Product features**

- 1. High quality home decoration glass perfume bottle.
- 2. Suitable for use in hotels, weddings, etc.
- 3. Meet the functionality of the ASTM test product.

#### For you to choose

- 1. A variety of drawings and sizes to choose from.
- 2. Any color painting, cutting, plating, laser model processing tool.
- 3. Special packaging for shrink film, color gift box, white gift box, etc.
- 4. We have quality control commissors.
- 5. We have workshops and professional warehouses to ensure delivery times.