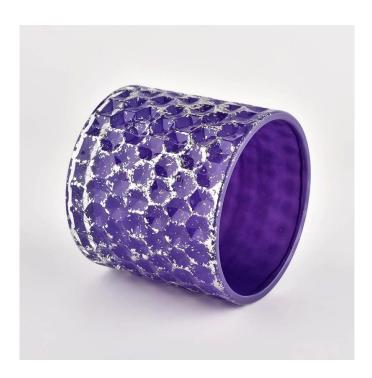

## Flexible dimensions design can expand rapidly your market

Jar: Jar:

Top dia.: 99mm Bottom dia.: 99mm Height: 90mm Capacity: 440ml Weight: 525g

Lid:

Dia: 101mm Height: 17mm

Lid:

Dia: 101mm Height: 17mm

We transform your ideas into creative fragrant products and we sell ourselves on the local market.

#### **Product features**

- 1. High quality home decoration glass perfume bottle.
- 2. Suitable for use in hotels, weddings, etc.
- 3. Meet the functionality of the ASTM test product.

#### For you to choose

- 1. A variety of drawings and sizes to choose from.
- 2. Any color painting, cutting, plating, laser model processing tool.
- 3. Special packaging for shrink film, color gift box, white gift box, etc.
- 4. We have quality control commissors.
- 5. We have workshops and professional warehouses to ensure delivery times.