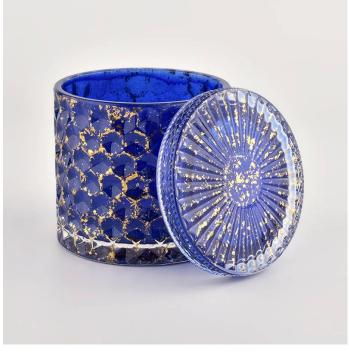

# Blue Christmas basket weave glass candle jar with Gold Metallic paint splatters

Sunny Glatwares not only places OEM / ODM orders, but also helps many brands to start with product concepts.

Why choose Sunny.

## Flexible dimensions design can expand rapidly your market

Jar:

Top dia.: 99mm Bottom dia.: 99mm Height: 90mm Capacity: 440ml Weight: 525g

Lid:

Dia: 101mm Height: 17mm

We transform your ideas into creative fragrant products and we sell ourselves on the local market.