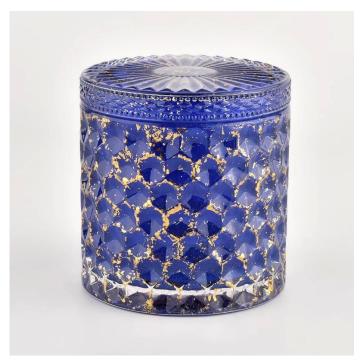

# Blue Christmas basket weave glass candle jar with Gold Metallic paint splatters

Sunny Glatwares not only places OEM / ODM orders, but also helps many brands to start with product concepts.

Why choose Sunny.

## Flexible dimensions design can expand rapidly your market

Jar:

Top dia.: 99mm Bottom dia.: 99mm Height: 90mm Capacity: 440ml Weight: 525g

Lid:

Dia: 101mm Height: 17mm

We transform your ideas into creative fragrant products and we sell ourselves on the local market.