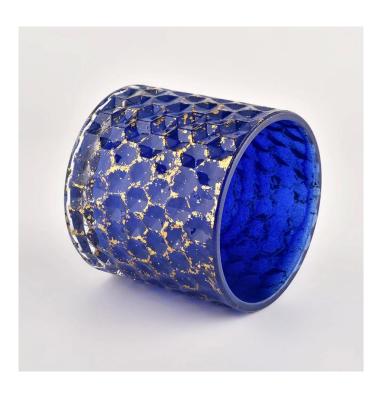

# Blue Christmas basket weave glass candle jar with Gold Metallic paint splatters

Sunny Glatwares not only places OEM / ODM orders, but also helps many brands to start with product concepts.

Why choose Sunny.

## Flexible dimensions design can expand rapidly your market

Jar:

Top dia.: 99mm Bottom dia.: 99mm Height: 90mm Capacity: 440ml Weight: 525g

Lid:

Dia: 101mm Height: 17mm

We transform your ideas into creative fragrant products and we sell ourselves on the local market.