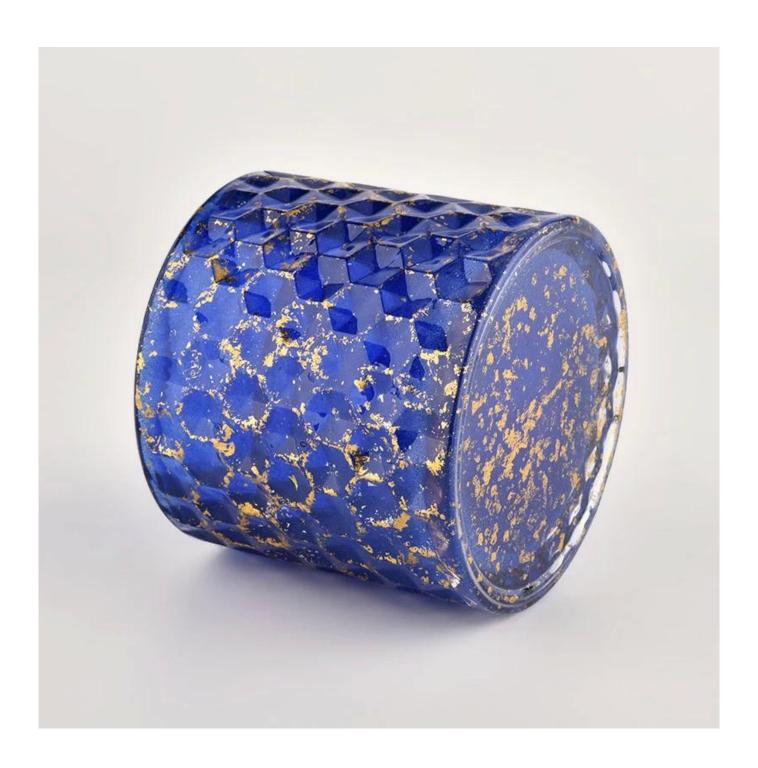

# Blue Christmas basket weave glass candle jar with Gold Metallic paint splatters

Sunny Glatwares not only places OEM / ODM orders, but also helps many brands to start with product concepts.

Why choose Sunny.

## Flexible dimensions design can expand rapidly your market

Jar:

Top dia.: 99mm Bottom dia.: 99mm Height: 90mm Capacity: 440ml Weight: 525g

Lid:

Dia: 101mm Height: 17mm

We transform your ideas into creative fragrant products and we sell ourselves on the local market.

#### **Product features**

- 1. High quality home decoration glass perfume bottle.
- 2. Suitable for use in hotels, weddings, etc.
- 3. Meet the functionality of the ASTM test product.