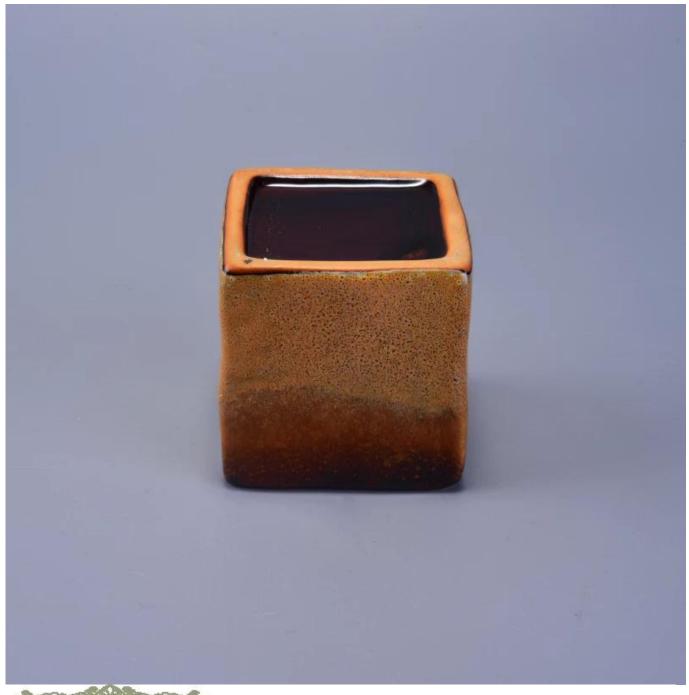

### Pure handmade square ceramic container for candles

| Item number.             | SGWQ17010512                                                                                                                              |
|--------------------------|-------------------------------------------------------------------------------------------------------------------------------------------|
| Material                 | Pure handmade square ceramic container for candles                                                                                        |
| Craft                    | hand made ceramic candle container                                                                                                        |
| Samples time             | <ol> <li>5 days if there is a form and size of the ceramic</li> <li>15 days, if you need a new shape and size ceramic</li> </ol>          |
| Product Capacity         | 500,000 ~ 1,000,000 pieces per month                                                                                                      |
| The Features of products | Hand made home decor ceramic candle holder     used for scented candles,wax,etc     It can be different colors pattern and shapes if need |