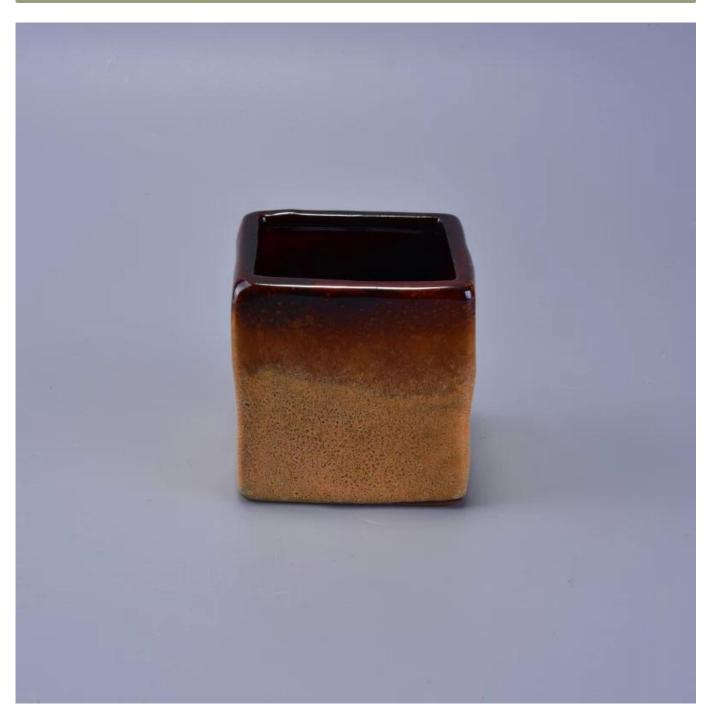

### Pure handmade square ceramic container for candles

| Item number.             | SGWQ17010512                                                                                                                              |
|--------------------------|-------------------------------------------------------------------------------------------------------------------------------------------|
| Material                 | Pure handmade square ceramic container for candles                                                                                        |
| Craft                    | hand made ceramic candle container                                                                                                        |
| Samples time             | <ol> <li>5 days if there is a form and size of the ceramic</li> <li>15 days, if you need a new shape and size ceramic</li> </ol>          |
| Product Capacity         | 500,000 ~ 1,000,000 pieces per month                                                                                                      |
| The Features of products | Hand made home decor ceramic candle holder     used for scented candles,wax,etc     It can be different colors pattern and shapes if need |