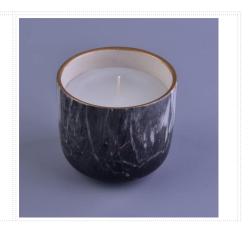

### Pure handmade square ceramic container for candles

| Item number.             | SGWQ17010512                                                                                                                              |
|--------------------------|-------------------------------------------------------------------------------------------------------------------------------------------|
| Material                 | Pure handmade square ceramic container for candles                                                                                        |
| Craft                    | hand made ceramic candle container                                                                                                        |
| Samples time             | <ol> <li>5 days if there is a form and size of the ceramic</li> <li>15 days, if you need a new shape and size ceramic</li> </ol>          |
| Product Capacity         | 500,000 ~ 1,000,000 pieces per month                                                                                                      |
| The Features of products | Hand made home decor ceramic candle holder     used for scented candles,wax,etc     It can be different colors pattern and shapes if need |

#### **Usage of Product**

- 1. Ceramic canlde holders can be used in wedding decoration, home decoration, party,banquet etc,
- 2. This candle container is very great as a gorgeous centerpiece for an event
- 3. The pottery candle jars can decorate your indoors and outdoors with this delicated rose figure glass candle holder.

4. The ceramic candle vessel is wonderful gift as housewarmings and other events.