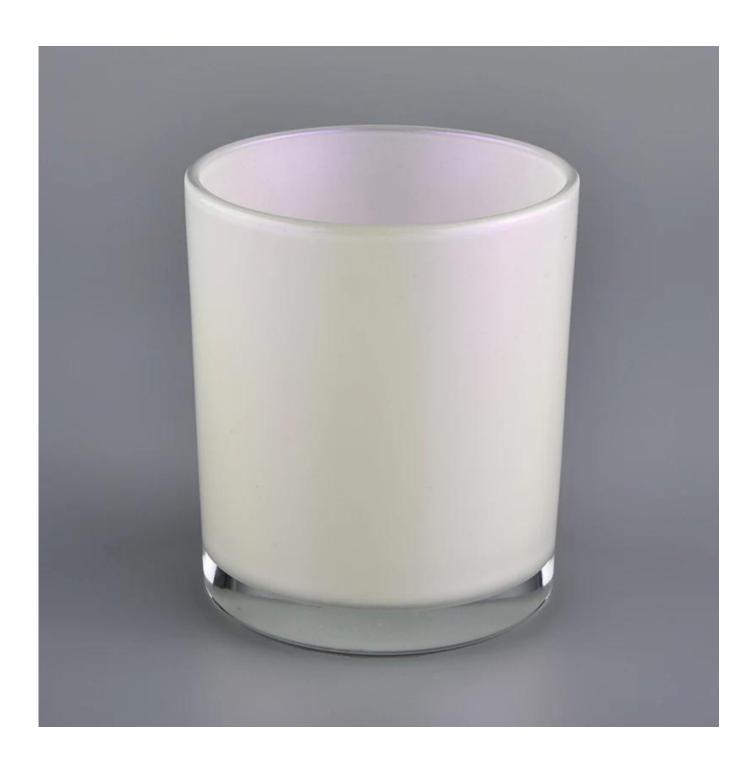

Pure glass candle holder with shiny color

- 1) Sunny Group has offered glassware for 26 years with all kinds of products being exported to more than 30 countries and regions.
- 2) Focusing on luxury fragrance products in the latest 10 years, Sunny Glassware is the supplier of 80% fragrance brands in the United States.
- 3) Sunny adapts extra six steps for inspection of shipments. No (major) quality complaints on products produced for nine consecutive years.

| Item number.     | SGJD20051303                                                              |  |  |  |
|------------------|---------------------------------------------------------------------------|--|--|--|
| Material         | glass                                                                     |  |  |  |
| craft            | Pure glass candle holder with shiny color                                 |  |  |  |
| Sample time      | 1. 5 days if there is glass shape and size                                |  |  |  |
|                  | 2. 15 days, if you need new shapes and sizes glass                        |  |  |  |
| Packing          | The usual packing, 4 pieces in the inner box, 48 pieces box               |  |  |  |
| Product Capacity | 500,000 ~ 1,000,000 pieces per month                                      |  |  |  |
| Delivery time    | Within 35 days after sampling and order confirmed                         |  |  |  |
| Payment terms    | 30% deposit by T / T in advance and balance against copy of B / L         |  |  |  |
| Delivery         | By sea, by air, through express and shipping agent acceptable             |  |  |  |
|                  | 1. Home decorations glass candle jar from high quality                    |  |  |  |
| Product Features | 2. Suitable for use at hotel, home, etc.                                  |  |  |  |
|                  | 3. Meet the ASTM Test                                                     |  |  |  |
|                  |                                                                           |  |  |  |
|                  | 1. Various designs and sizes for selection                                |  |  |  |
|                  | 2 Any color painted, cool, plating, laser model Processing cutter         |  |  |  |
| For your choice  | 3. Special package as shrink film, color gift box, white gift box, etc.   |  |  |  |
|                  | 4. We are the exclusive employee of quality control                       |  |  |  |
|                  | 5. We have a professional workshop and warehouse for ensure delivery time |  |  |  |