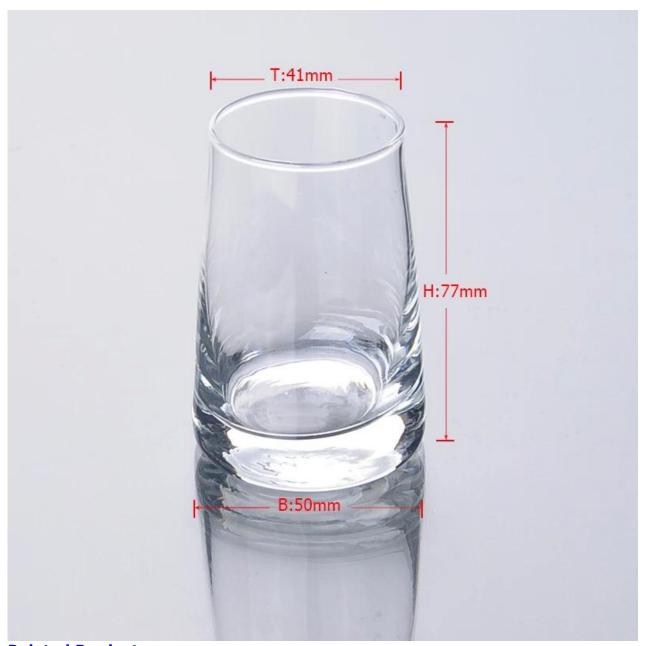

| 1. Different designs and sizes for choice                                  |
|                  | 2 .Any color painted, frost, electroplate, pattern laser carver processing |
| For your choices | 3. Special package like shrink wrap, color gift box, white gift box etc.   |
|                  | 4. We have exclusive workers for quality control                           |
|                  | 5. We have professional workshop and warehouse to ensure the delivery time |
|                  |                                                                            |
|                  |                                                                            |
|                  |                                                                            |

## **Product Photo:**





# **Related Products:**



















Our factory:











### Method of application:

- 1. Using it under guide of the adult
- 2. Washing it with clean or boiling water before usage
- 3. No touching the rim of glass cup,try to take the bottom or the handle of it

#### Cautions:

- 1. Beer, red wine, white wine, beverage or hot water not be too full
- 2. To avoid to hurt your children's hand , please put it in the place where they can't reach
- 3. Avoid dropping ,Collision and strong impact
- 4. Not available for microwave oven
- 5. To prevent it from cracking, do not put it over open fire directly

For more <u>blown glass cup</u> or any glassware, please visit our website: http://www.okcandle.com/ Or here may help you know more about us: **FAQ**  For more <u>blown glass cup</u>