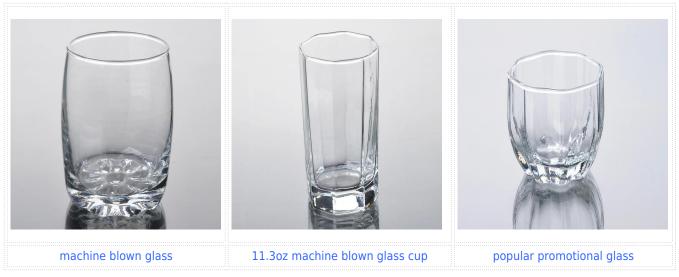

igns and sizes for choice                                  |
|                  | 2 .Any color painted, frost, electroplate, pattern laser carver processing |
| For your choices | 3. Special package like shrink wrap, color gift box, white gift box etc.   |
|                  | 4. We have exclusive workers for quality control                           |
|                  | 5. We have professional workshop and warehouse to ensure the delivery time |
|                  |                                                                            |
|                  |                                                                            |
|                  |                                                                            |

## **Product Photo:**





# **Related Products:**



















Our factory:











### Method of application:

- 1. Using it under guide of the adult
- 2. Washing it with clean or boiling water before usage
- 3. No touching the rim of glass cup,try to take the bottom or the handle of it

#### Cautions:

- 1. Beer, red wine, white wine, beverage or hot water not be too full
- 2. To avoid to hurt your children's hand , please put it in the place where they can't reach
- 3. Avoid dropping ,Collision and strong impact
- 4. Not available for microwave oven
- 5. To prevent it from cracking, do not put it over open fire directly

For more <u>blown glass cup</u> or any glassware, please visit our website: http://www.okcandle.com/ Or here may help you know more about us: **FAQ**  For more <u>blown glass cup</u> or any glassware, please vi