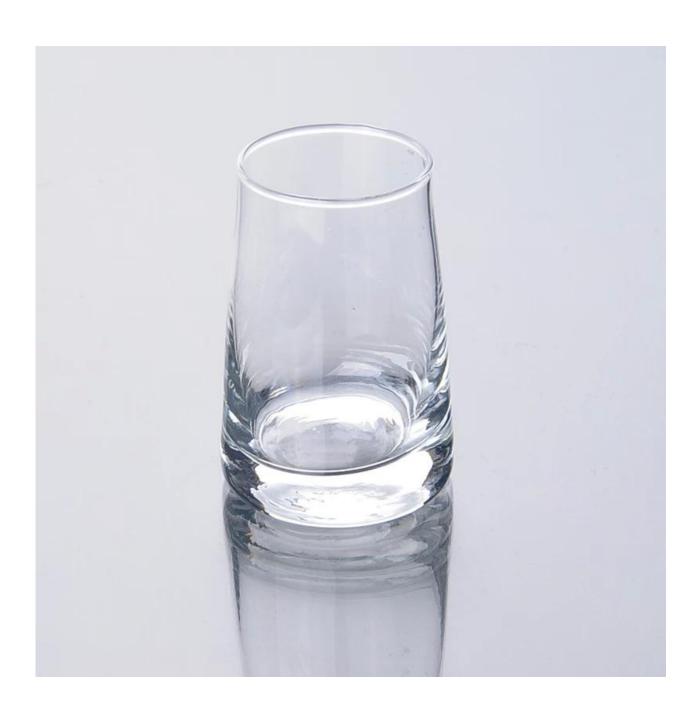

| 1. Different designs and sizes for choice                                  |
|                  | 2 .Any color painted, frost, electroplate, pattern laser carver processing |
| For your choices | 3. Special package like shrink wrap, color gift box, white gift box etc.   |
|                  | 4. We have exclusive workers for quality control                           |
|                  | 5. We have professional workshop and warehouse to ensure the delivery time |
|                  |                                                                            |
|                  |                                                                            |
|                  |                                                                            |

## **Product Photo:**





# **Related Products:**



















Our factory:











### Method of application:

- 1. Using it under guide of the adult
- 2. Washing it with clean or boiling water before usage
- 3. No touching the rim of glass cup,try to take the bottom or the handle of it

#### Cautions:

- 1. Beer, red wine, white wine, beverage or hot water not be too full
- 2. To avoid to hurt your children's hand , please put it in the place where they can't reach
- 3. Avoid dropping ,Collision and strong impact
- 4. Not available for microwave oven
- 5. To prevent it from cracking, do not put it over open fire directly

For more <u>blown glass cup</u> or any glassware, please visit our website: http://www.okcandle.com/ Or here may help you know more about us: **FAQ**  For more <u>blown glass cup</u