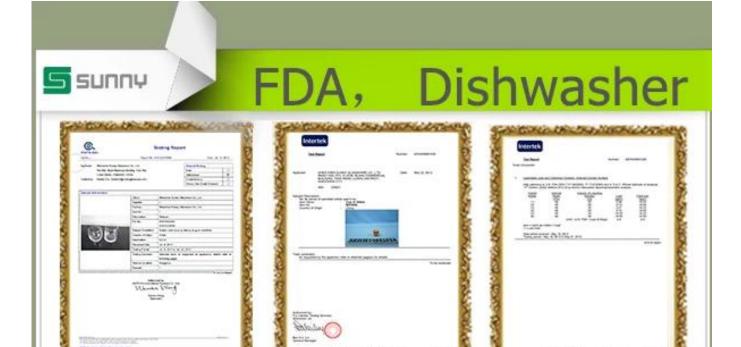

### **Product Details:**

| Item No.         | SA8009-4                                                                   |
|------------------|----------------------------------------------------------------------------|
| Material         | High white glass                                                           |
| Process          | Machine blown                                                              |
| Samples time     | 1. 5 days if at exit shaped and size of glass                              |
|                  | 2. 15 days if need new shape or size of glass                              |
| Packing          | Normal packing,72 pcs into export carton, carton with cardboard divider    |
| Product Capacity | 500,000~1,000,000 pcs per month                                            |
| Delivery time    | Within 35 days after the sample and order confirmed                        |
| Payment terms    | 30% deposit by T/T in advance and the balance against the copy of B/L      |
| Shipment         | By sea, by air, by Express and your shipping agent is acceptable           |
|                  | 1. Machine pressed glass cup with high quality                             |
| Product Features | 2. Suitable for used in hotel, home, etc.                                  |
|                  | 3. It is eco-friendly                                                      |
|                  | 4. Meet CE & FDA test & CA 65 test                                         |
|                  | 1. Different designs and sizes for choice                                  |
|                  | 2 .Any color painted, frost, electroplate, pattern laser carver processing |
| For your choices | 3. Special package like shrink wrap, color gift box, white gift box etc.   |
|                  | 4. We have exclusive workers for quality control                           |
|                  | 5. We have professional workshop and warehouse to ensure the delivery time |
|                  |                                                                            |
|                  |                                                                            |
|                  |                                                                            |