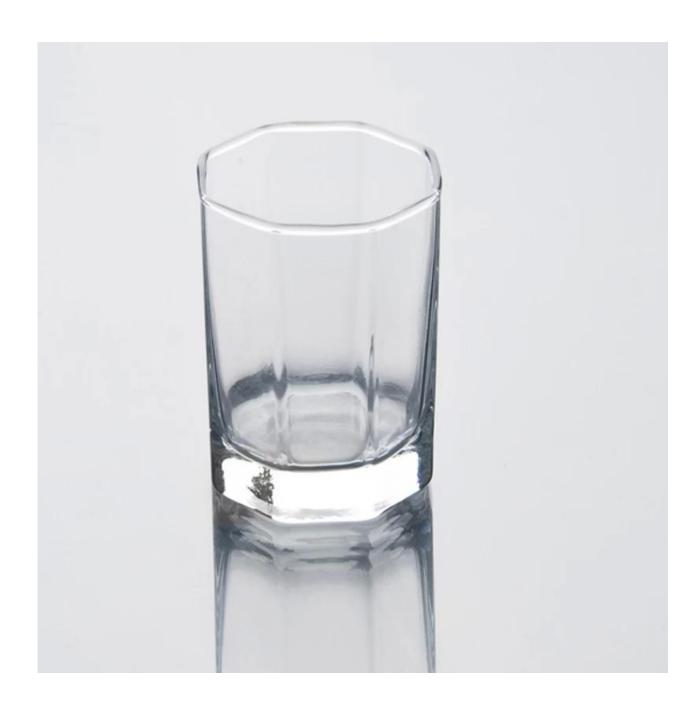

ressed glass cup with high quality                             |
| 2. Suitable for used in hotel, home, etc.                                  |
| 3. It is eco-friendly                                                      |
| 4. Meet CE & FDA test & CA 65 test                                         |
| 1. Different designs and sizes for choice                                  |
| 2 .Any color painted, frost, electroplate, pattern laser carver processing |
| 3. Special package like shrink wrap, color gift box, white gift box etc.   |
| 4. We have exclusive workers for quality control                           |
| 5. We have professional workshop and warehouse to ensure the delivery time |
|                                                                            |

## **Product Photo:**





## **Related Products:**



# **Company Show:**



**Factory Show:** 



















### Method of application:

- 1. Using it under guide of the adult
- 2. Washing it with clean or boiling water before usage
- 3. No touching the rim of glass cup,try to take the bottom or the handle of it

#### Cautions:

- 1. Beer, red wine, white wine, beverage or hot water not be too full
- 2. To avoid to hurt your children's hand , please put it in the place where they can't reach
- 3. Avoid dropping ,Collision and strong impact
- 4. Not available for microwave oven
- 5. To prevent it from cracking, do not put it over open fire directly

### **FAQ**

For more information, please visit our website: www.okcandle.com

For more blown glass cup or any glassware,

please visit our website: http://www