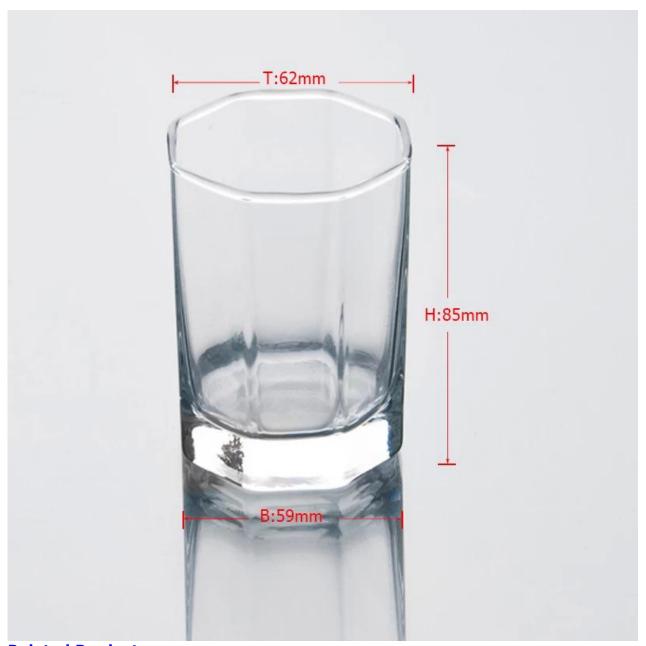

ssed glass cup with high quality                             |
| 2. Suitable for used in hotel, home, etc.                                  |
| 3. It is eco-friendly                                                      |
| 4. Meet CE & FDA test & CA 65 test                                         |
| 1. Different designs and sizes for choice                                  |
| 2 .Any color painted, frost, electroplate, pattern laser carver processing |
| 3. Special package like shrink wrap, color gift box, white gift box etc.   |
| 4. We have exclusive workers for quality control                           |
| 5. We have professional workshop and warehouse to ensure the delivery time |
|                                                                            |

## **Product Photo:**





## **Related Products:**



# **Company Show:**



**Factory Show:** 



















### Method of application:

- 1. Using it under guide of the adult
- 2. Washing it with clean or boiling water before usage
- 3. No touching the rim of glass cup,try to take the bottom or the handle of it

#### Cautions:

- 1. Beer, red wine, white wine, beverage or hot water not be too full
- 2. To avoid to hurt your children's hand , please put it in the place where they can't reach
- 3. Avoid dropping ,Collision and strong impact
- 4. Not available for microwave oven
- 5. To prevent it from cracking, do not put it over open fire directly

### **FAQ**

For more information, please visit our website: www.okcandle.com

For more blown glass cup or any glassware,

please visit our website: http://www.o