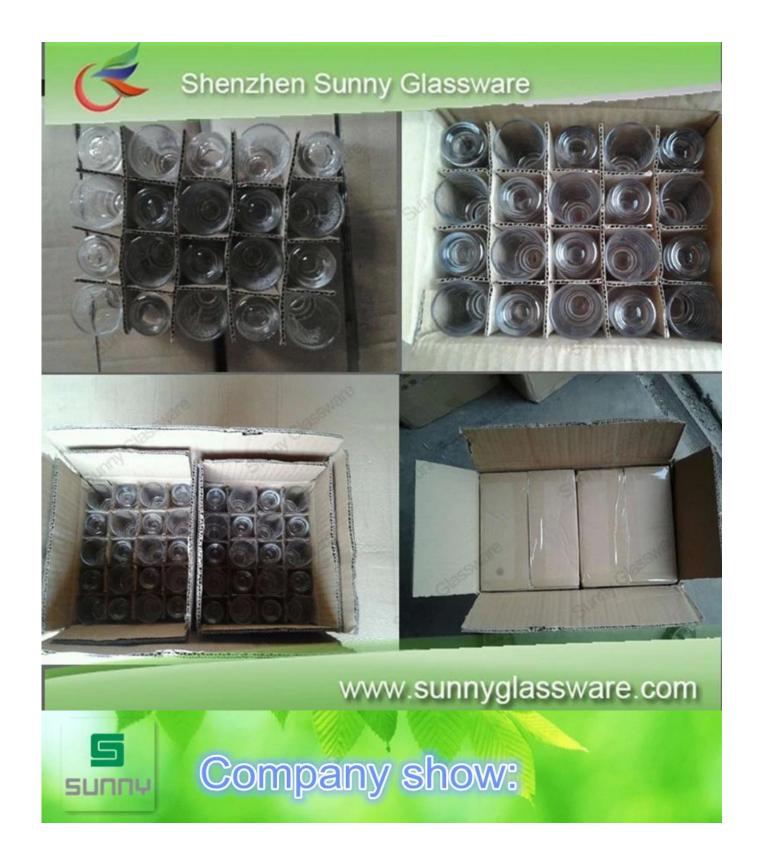

for used in hotel, home, etc.                                  |
| 3. It is eco-friendly                                                      |
| 4. Meet CE & FDA test & CA 65 test                                         |
| 1. Different designs and sizes for choice                                  |
| 2 .Any color painted, frost, electroplate, pattern laser carver processing |
| 3. Special package like shrink wrap, color gift box, white gift box etc.   |
| 4. We have exclusive workers for quality control                           |
| 5. We have professional workshop and warehouse to ensure the delivery time |
|                                                                            |

## **Product Photo:**





## **Related Products:**



# **Company Show:**



**Factory Show:** 



















### Method of application:

- 1. Using it under guide of the adult
- 2. Washing it with clean or boiling water before usage
- 3. No touching the rim of glass cup,try to take the bottom or the handle of it

#### Cautions:

- 1. Beer, red wine, white wine, beverage or hot water not be too full
- 2. To avoid to hurt your children's hand , please put it in the place where they can't reach
- 3. Avoid dropping ,Collision and strong impact
- 4. Not available for microwave oven
- 5. To prevent it from cracking, do not put it over open fire directly

### **FAQ**

For more information, please visit our website: www.okcandle.com

For more blown glass cup or any glassware,

please visit our website: http://www.okcandle.com/