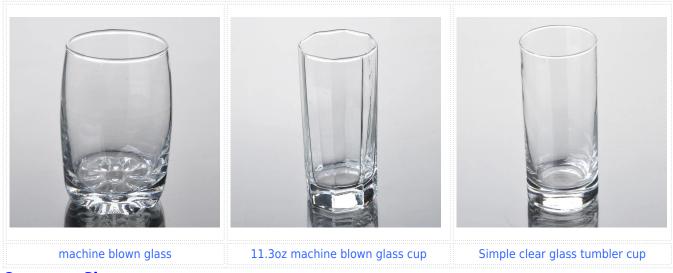

lity                             |
| 2. Suitable for used in hotel, home, etc.                                  |
| 3. It is eco-friendly                                                      |
| 4. Meet CE & FDA test & CA 65 test                                         |
| 1. Different designs and sizes for choice                                  |
| 2 .Any color painted, frost, electroplate, pattern laser carver processing |
| 3. Special package like shrink wrap, color gift box, white gift box etc.   |
| 4. We have exclusive workers for quality control                           |
| 5. We have professional workshop and warehouse to ensure the delivery time |
|                                                                            |

## **Product Photo:**





## **Related Products:**



# **Company Show:**



**Factory Show:** 



















### Method of application:

- 1. Using it under guide of the adult
- 2. Washing it with clean or boiling water before usage
- 3. No touching the rim of glass cup,try to take the bottom or the handle of it

#### Cautions:

- 1. Beer, red wine, white wine, beverage or hot water not be too full
- 2. To avoid to hurt your children's hand , please put it in the place where they can't reach
- 3. Avoid dropping ,Collision and strong impact
- 4. Not available for microwave oven
- 5. To prevent it from cracking, do not put it over open fire directly

### **FAQ**

For more information, please visit our website: www.okcandle.com

For more blown glass cup or any glassware,

please visit our website: http://www.okcandle.com/