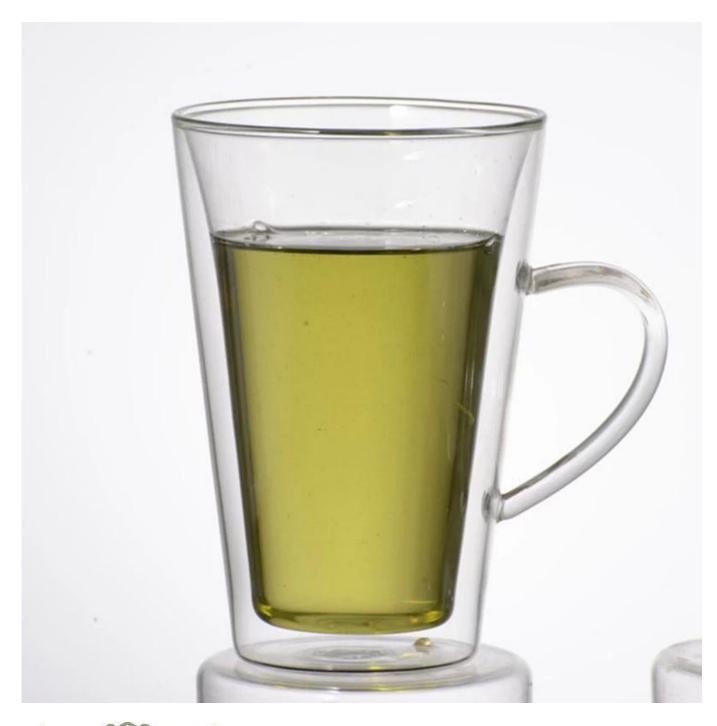

# Promotional gift double wall glass cup glass coffee cup

| A Como Como Co  |                  |                                                                                                                                                                                                                  |
|-----------------|------------------|------------------------------------------------------------------------------------------------------------------------------------------------------------------------------------------------------------------|
| Product Details |                  |                                                                                                                                                                                                                  |
|                 | Item No          | SG00002                                                                                                                                                                                                          |
|                 | Size             | 90*105mm                                                                                                                                                                                                         |
|                 | Capacity         | 350ml                                                                                                                                                                                                            |
|                 | Material         | Borosilicate glass                                                                                                                                                                                               |
|                 | Craft            | Hand made                                                                                                                                                                                                        |
|                 | Sample           | 7days                                                                                                                                                                                                            |
|                 | Terms of payment | 30% deposit by T/T in advance and the balance after showing copy of L/C                                                                                                                                          |
|                 | Certification    | Food Safe, Dish washer test, FDA, LFGB                                                                                                                                                                           |
|                 | For your choice  | 1, Any logo printing on glass body 2, Any color painted, frosted, electroplating, logo laser for the finish 3, Special packing like shrink wrap, color gift box, white box etc 4, Any shape, size meet your need |