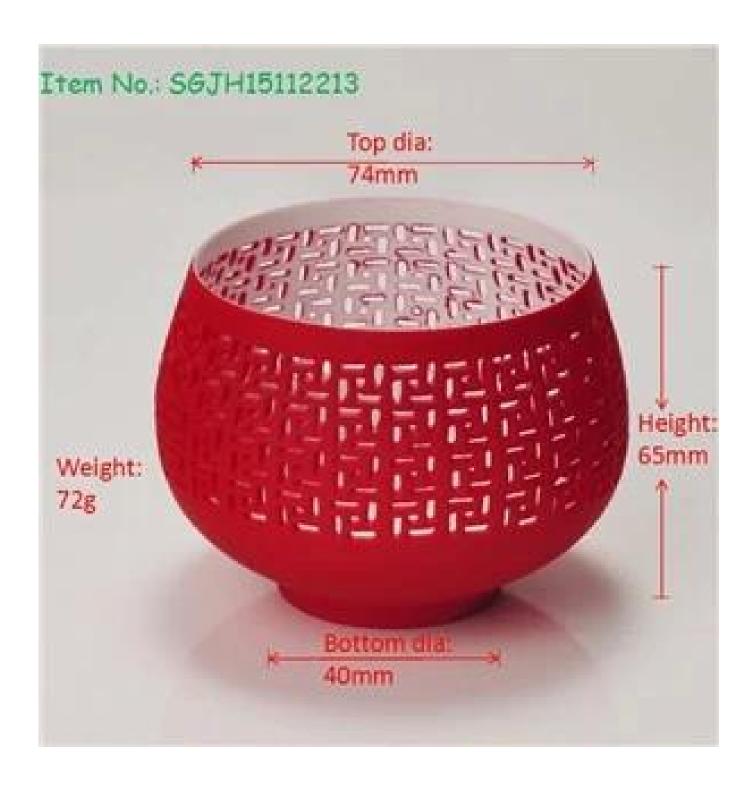

### Promotional gift ceramic candle holder hollow candle holder

| Product Details                                                     |                      |                                                                                                                                                                                                                  |
|---------------------------------------------------------------------|----------------------|------------------------------------------------------------------------------------------------------------------------------------------------------------------------------------------------------------------|
| Tem No.: SGJH15112213  Top dia: 74mm  Weight: 72g  Bottom dia: 40mm | Itme No<br>Item Name | SGJH15112213 Promotional gift ceramic candle holder hollow candle holder                                                                                                                                         |
|                                                                     | Size                 | 74*40*65mm                                                                                                                                                                                                       |
|                                                                     | color                | yellow, any customized color is available                                                                                                                                                                        |
|                                                                     | Material             | Ceramic                                                                                                                                                                                                          |
|                                                                     | Finish               | color sprayed, glazed                                                                                                                                                                                            |
|                                                                     | Sample               | 7days                                                                                                                                                                                                            |
|                                                                     | Terms of payment     | 30% deposit by T/T in advance and the balance after showing copy of L/C                                                                                                                                          |
|                                                                     | Certification        | ASTM Test (for candle holder)                                                                                                                                                                                    |
|                                                                     | For your choice      | 1, Any logo printing on glass body 2, Any color painted, frosted, electroplating, logo laser for the finish 3, Special packing like shrink wrap, color gift box, white box etc 4, Any shape, size meet your need |