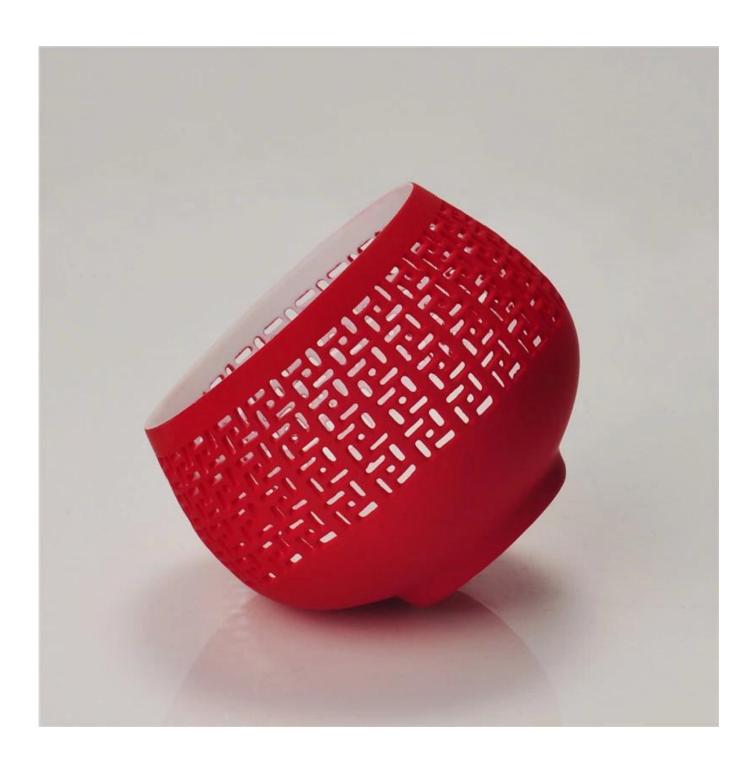

### Promotional gift ceramic candle holder hollow candle holder

| Product Details                                                     |                      |                                                                                                                                                                                                                  |
|---------------------------------------------------------------------|----------------------|------------------------------------------------------------------------------------------------------------------------------------------------------------------------------------------------------------------|
| Tem No.: SGJH15112213  Top dia: 74mm  Weight: 72g  Bottom dia: 40mm | Itme No<br>Item Name | SGJH15112213 Promotional gift ceramic candle holder hollow candle holder                                                                                                                                         |
|                                                                     | Size                 | 74*40*65mm                                                                                                                                                                                                       |
|                                                                     | color                | yellow, any customized color is available                                                                                                                                                                        |
|                                                                     | Material             | Ceramic                                                                                                                                                                                                          |
|                                                                     | Finish               | color sprayed, glazed                                                                                                                                                                                            |
|                                                                     | Sample               | 7days                                                                                                                                                                                                            |
|                                                                     | Terms of payment     | 30% deposit by T/T in advance and the balance after showing copy of L/C                                                                                                                                          |
|                                                                     | Certification        | ASTM Test (for candle holder)                                                                                                                                                                                    |
|                                                                     | For your choice      | 1, Any logo printing on glass body 2, Any color painted, frosted, electroplating, logo laser for the finish 3, Special packing like shrink wrap, color gift box, white box etc 4, Any shape, size meet your need |