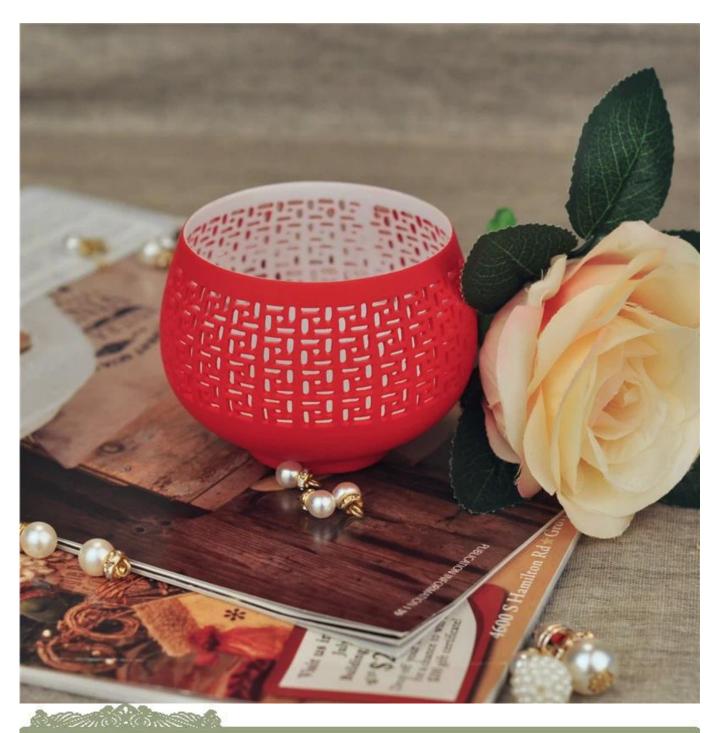

### Promotional gift ceramic candle holder hollow candle holder

| Product Details                                                     |                      |                                                                                                                                                                                                                  |
|---------------------------------------------------------------------|----------------------|------------------------------------------------------------------------------------------------------------------------------------------------------------------------------------------------------------------|
| Tem No.: SGJH15112213  Top dia: 74mm  Weight: 72g  Bottom dia: 40mm | Itme No<br>Item Name | SGJH15112213 Promotional gift ceramic candle holder hollow candle holder                                                                                                                                         |
|                                                                     | Size                 | 74*40*65mm                                                                                                                                                                                                       |
|                                                                     | color                | yellow, any customized color is available                                                                                                                                                                        |
|                                                                     | Material             | Ceramic                                                                                                                                                                                                          |
|                                                                     | Finish               | color sprayed, glazed                                                                                                                                                                                            |
|                                                                     | Sample               | 7days                                                                                                                                                                                                            |
|                                                                     | Terms of payment     | 30% deposit by T/T in advance and the balance after showing copy of L/C                                                                                                                                          |
|                                                                     | Certification        | ASTM Test (for candle holder)                                                                                                                                                                                    |
|                                                                     | For your choice      | 1, Any logo printing on glass body 2, Any color painted, frosted, electroplating, logo laser for the finish 3, Special packing like shrink wrap, color gift box, white box etc 4, Any shape, size meet your need |