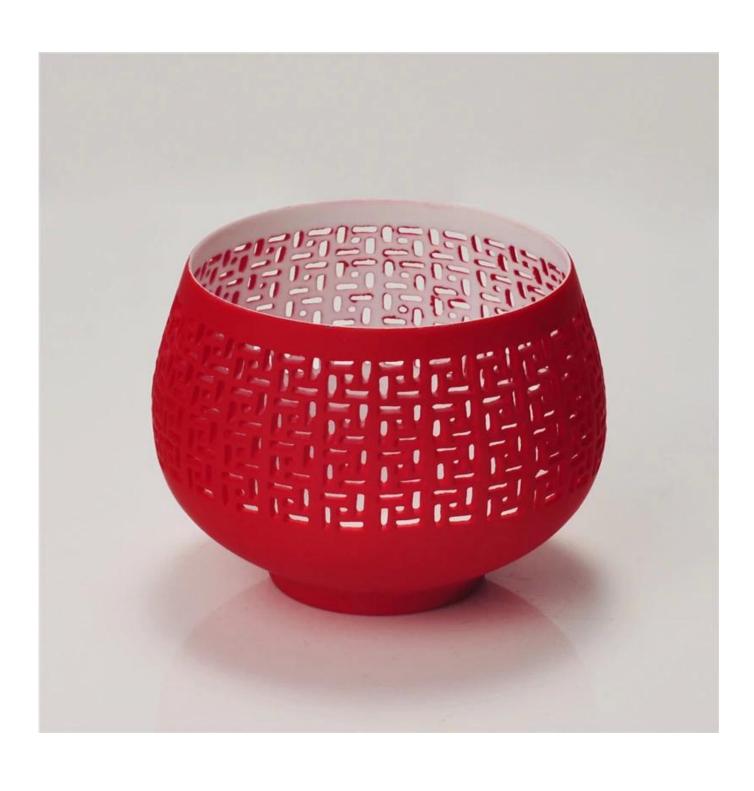

### Promotional gift ceramic candle holder hollow candle holder

| Product Details                                                     |                      |                                                                                                                                                                                                                  |
|---------------------------------------------------------------------|----------------------|------------------------------------------------------------------------------------------------------------------------------------------------------------------------------------------------------------------|
| Tem No.: SGJH15112213  Top dia: 74mm  Weight: 72g  Bottom dia: 40mm | Itme No<br>Item Name | SGJH15112213 Promotional gift ceramic candle holder hollow candle holder                                                                                                                                         |
|                                                                     | Size                 | 74*40*65mm                                                                                                                                                                                                       |
|                                                                     | color                | yellow, any customized color is available                                                                                                                                                                        |
|                                                                     | Material             | Ceramic                                                                                                                                                                                                          |
|                                                                     | Finish               | color sprayed, glazed                                                                                                                                                                                            |
|                                                                     | Sample               | 7days                                                                                                                                                                                                            |
|                                                                     | Terms of payment     | 30% deposit by T/T in advance and the balance after showing copy of L/C                                                                                                                                          |
|                                                                     | Certification        | ASTM Test (for candle holder)                                                                                                                                                                                    |
|                                                                     | For your choice      | 1, Any logo printing on glass body 2, Any color painted, frosted, electroplating, logo laser for the finish 3, Special packing like shrink wrap, color gift box, white box etc 4, Any shape, size meet your need |