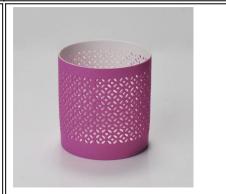

### Promotional gift ceramic candle holder hollow candle holder

| Product Details                                                     |                      |                                                                                                                                                                                                                  |
|---------------------------------------------------------------------|----------------------|------------------------------------------------------------------------------------------------------------------------------------------------------------------------------------------------------------------|
| Tem No.: SGJH15112213  Top dia: 74mm  Weight: 72g  Bottom dia: 40mm | Itme No<br>Item Name | SGJH15112213 Promotional gift ceramic candle holder hollow candle holder                                                                                                                                         |
|                                                                     | Size                 | 74*40*65mm                                                                                                                                                                                                       |
|                                                                     | color                | yellow, any customized color is available                                                                                                                                                                        |
|                                                                     | Material             | Ceramic                                                                                                                                                                                                          |
|                                                                     | Finish               | color sprayed, glazed                                                                                                                                                                                            |
|                                                                     | Sample               | 7days                                                                                                                                                                                                            |
|                                                                     | Terms of payment     | 30% deposit by T/T in advance and the balance after showing copy of L/C                                                                                                                                          |
|                                                                     | Certification        | ASTM Test (for candle holder)                                                                                                                                                                                    |
|                                                                     | For your choice      | 1, Any logo printing on glass body 2, Any color painted, frosted, electroplating, logo laser for the finish 3, Special packing like shrink wrap, color gift box, white box etc 4, Any shape, size meet your need |

Similar Products Link

**Colored Christmas Hollow Ceramic Votive Candle Holder** 

**Wholesale Colored Christmas Hollow Ceramic Candle Jar** 

**Christmas decorative hand** made colored hollow ceramic candle jar