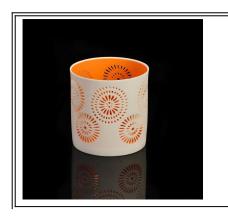

### Promotional gift ceramic candle holder hollow candle holder

| Product Details                                                     |                      |                                                                                                                                                                                                                  |
|---------------------------------------------------------------------|----------------------|------------------------------------------------------------------------------------------------------------------------------------------------------------------------------------------------------------------|
| Tem No.: SGJH15112213  Top dia: 74mm  Weight: 72g  Bottom dia: 40mm | Itme No<br>Item Name | SGJH15112213 Promotional gift ceramic candle holder hollow candle holder                                                                                                                                         |
|                                                                     | Size                 | 74*40*65mm                                                                                                                                                                                                       |
|                                                                     | color                | yellow, any customized color is available                                                                                                                                                                        |
|                                                                     | Material             | Ceramic                                                                                                                                                                                                          |
|                                                                     | Finish               | color sprayed, glazed                                                                                                                                                                                            |
|                                                                     | Sample               | 7days                                                                                                                                                                                                            |
|                                                                     | Terms of payment     | 30% deposit by T/T in advance and the balance after showing copy of L/C                                                                                                                                          |
|                                                                     | Certification        | ASTM Test (for candle holder)                                                                                                                                                                                    |
|                                                                     | For your choice      | 1, Any logo printing on glass body 2, Any color painted, frosted, electroplating, logo laser for the finish 3, Special packing like shrink wrap, color gift box, white box etc 4, Any shape, size meet your need |

Similar Products Link

**Colored Christmas Hollow Ceramic Votive Candle Holder** 

**Wholesale Colored Christmas Hollow Ceramic Candle Jar** 

**Christmas decorative hand** made colored hollow ceramic candle jar