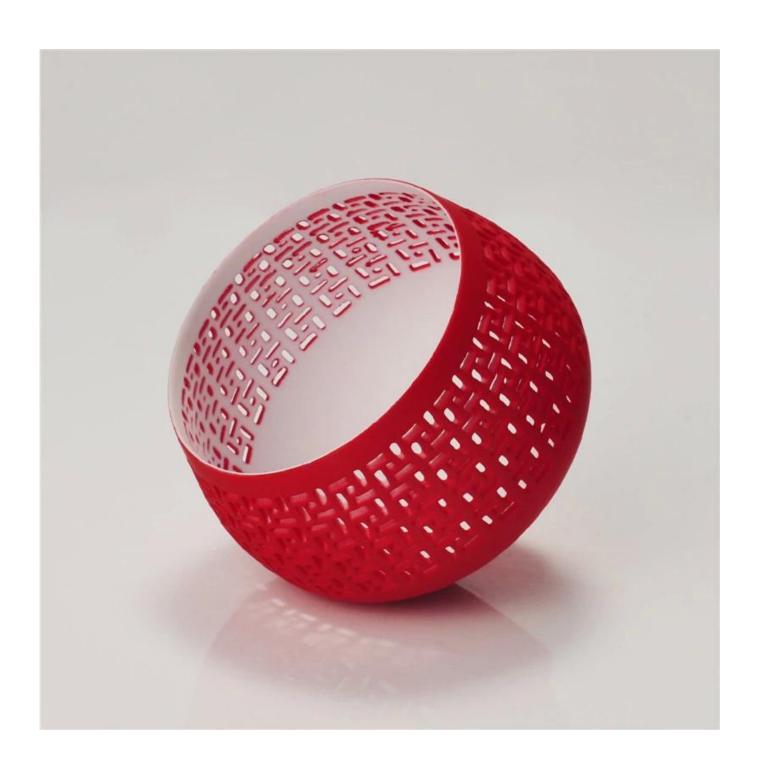

### Promotional gift ceramic candle holder hollow candle holder

| Product Details                                                     |                      |                                                                                                                                                                                                                  |
|---------------------------------------------------------------------|----------------------|------------------------------------------------------------------------------------------------------------------------------------------------------------------------------------------------------------------|
| Tem No.: SGJH15112213  Top dia: 74mm  Weight: 72g  Bottom dia: 40mm | Itme No<br>Item Name | SGJH15112213 Promotional gift ceramic candle holder hollow candle holder                                                                                                                                         |
|                                                                     | Size                 | 74*40*65mm                                                                                                                                                                                                       |
|                                                                     | color                | yellow, any customized color is available                                                                                                                                                                        |
|                                                                     | Material             | Ceramic                                                                                                                                                                                                          |
|                                                                     | Finish               | color sprayed, glazed                                                                                                                                                                                            |
|                                                                     | Sample               | 7days                                                                                                                                                                                                            |
|                                                                     | Terms of payment     | 30% deposit by T/T in advance and the balance after showing copy of L/C                                                                                                                                          |
|                                                                     | Certification        | ASTM Test (for candle holder)                                                                                                                                                                                    |
|                                                                     | For your choice      | 1, Any logo printing on glass body 2, Any color painted, frosted, electroplating, logo laser for the finish 3, Special packing like shrink wrap, color gift box, white box etc 4, Any shape, size meet your need |