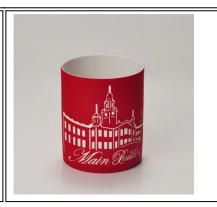

### Promotional gift ceramic candle holder hollow candle holder

| Product Details                                                     |                      |                                                                                                                                                                                                                  |
|---------------------------------------------------------------------|----------------------|------------------------------------------------------------------------------------------------------------------------------------------------------------------------------------------------------------------|
| Tem No.: SGJH15112213  Top dia: 74mm  Weight: 72g  Bottom dia: 40mm | Itme No<br>Item Name | SGJH15112213 Promotional gift ceramic candle holder hollow candle holder                                                                                                                                         |
|                                                                     | Size                 | 74*40*65mm                                                                                                                                                                                                       |
|                                                                     | color                | yellow, any customized color is available                                                                                                                                                                        |
|                                                                     | Material             | Ceramic                                                                                                                                                                                                          |
|                                                                     | Finish               | color sprayed, glazed                                                                                                                                                                                            |
|                                                                     | Sample               | 7days                                                                                                                                                                                                            |
|                                                                     | Terms of payment     | 30% deposit by T/T in advance and the balance after showing copy of L/C                                                                                                                                          |
|                                                                     | Certification        | ASTM Test (for candle holder)                                                                                                                                                                                    |
|                                                                     | For your choice      | 1, Any logo printing on glass body 2, Any color painted, frosted, electroplating, logo laser for the finish 3, Special packing like shrink wrap, color gift box, white box etc 4, Any shape, size meet your need |

Similar Products Link

**Colored Christmas Hollow Ceramic Votive Candle Holder** 

**Wholesale Colored Christmas Hollow Ceramic Candle Jar** 

**Christmas decorative hand** made colored hollow ceramic candle jar