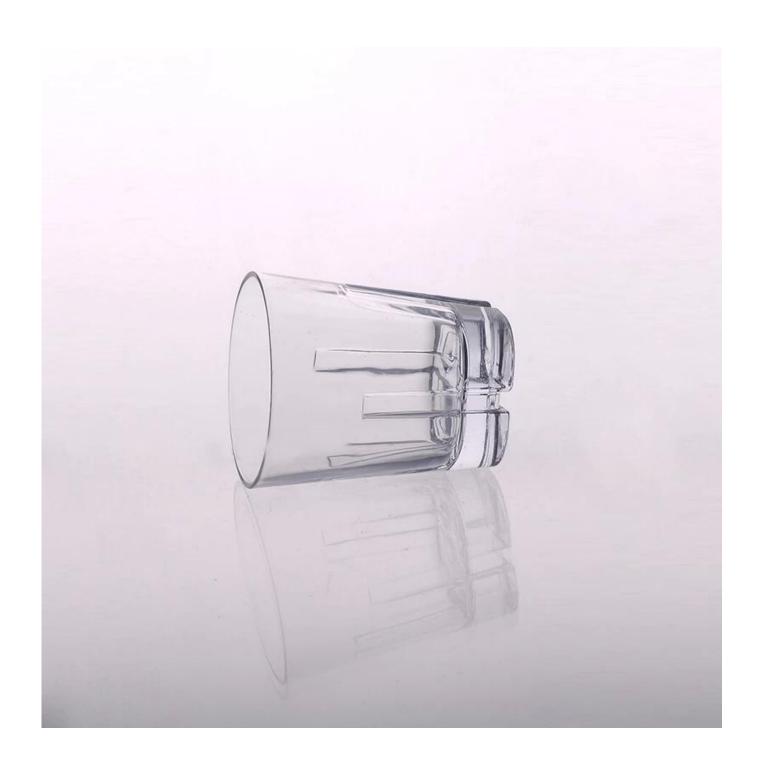

# Promotional Exhibition Banquet Rocks Beverage Red Wine Glass Cup

| Product Details  |                                                                                                         |
|------------------|---------------------------------------------------------------------------------------------------------|
|                  |                                                                                                         |
| Material         | Hight White Glass                                                                                       |
| Crafts           | Machine pressed                                                                                         |
| Capacity         | 500,000 to 1,000,000 / month                                                                            |
| Delivery Time    | 35 days after sample and order confirmation                                                             |
| Payment Terms    | T / T 30% down payment, pay the due balance to see a copy of the bill of lading                         |
| Transport        | Maritime transport, air transport, international express delivery. guests designated freight forwarding |
|                  | 1. Machine Pressed                                                                                      |
|                  | 2 Can be used in hotels, home, bar, etc.                                                                |
| Product Features | 3 Environmental material                                                                                |
|                  | 4 FDA test, CA65 test                                                                                   |

### Machine pressed