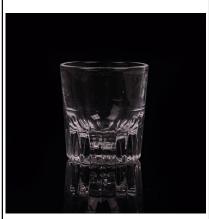

# Promotional Exhibition Banquet Rocks Beverage Red Wine Glass Cup

| Product Details  |                                                                                                         |
|------------------|---------------------------------------------------------------------------------------------------------|
|                  |                                                                                                         |
| Material         | Hight White Glass                                                                                       |
| Crafts           | Machine pressed                                                                                         |
| Capacity         | 500,000 to 1,000,000 / month                                                                            |
| Delivery Time    | 35 days after sample and order confirmation                                                             |
| Payment Terms    | T / T 30% down payment, pay the due balance to see a copy of the bill of lading                         |
| Transport        | Maritime transport, air transport, international express delivery. guests designated freight forwarding |
|                  | 1. Machine Pressed                                                                                      |
|                  | 2 Can be used in hotels, home, bar, etc.                                                                |
| Product Features | 3 Environmental material                                                                                |
|                  | 4 FDA test, CA65 test                                                                                   |