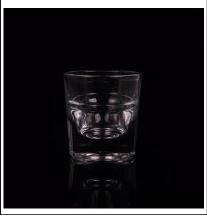

# Promotional Exhibition Banquet Rocks Beverage Red Wine Glass Cup

| Product Details  |                                                                                                         |
|------------------|---------------------------------------------------------------------------------------------------------|
|                  |                                                                                                         |
| Material         | Hight White Glass                                                                                       |
| Crafts           | Machine pressed                                                                                         |
| Capacity         | 500,000 to 1,000,000 / month                                                                            |
| Delivery Time    | 35 days after sample and order confirmation                                                             |
| Payment Terms    | T / T 30% down payment, pay the due balance to see a copy of the bill of lading                         |
| Transport        | Maritime transport, air transport, international express delivery. guests designated freight forwarding |
|                  | 1. Machine Pressed                                                                                      |
|                  | 2 Can be used in hotels, home, bar, etc.                                                                |
| Product Features | 3 Environmental material                                                                                |
|                  | 4 FDA test, CA65 test                                                                                   |