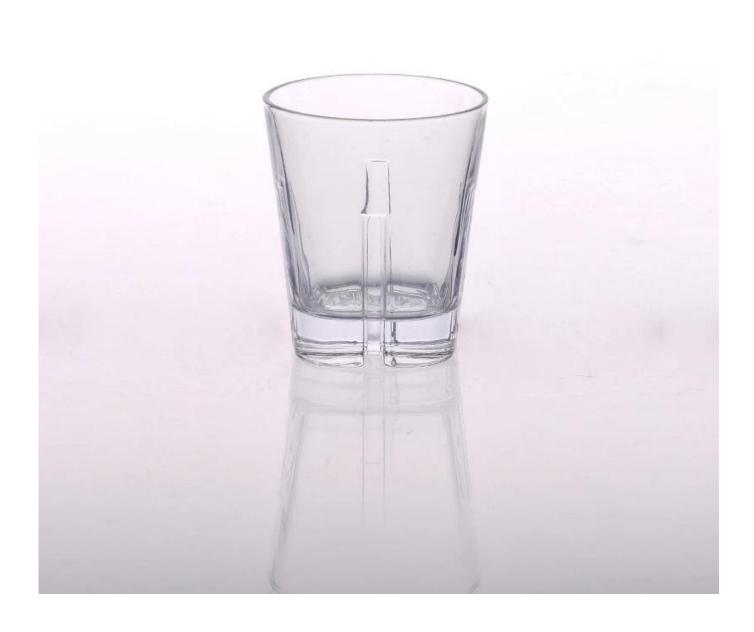

# Promotional Exhibition Banquet Rocks Beverage Red Wine Glass Cup

| Product Details  |                                                                                                         |
|------------------|---------------------------------------------------------------------------------------------------------|
|                  |                                                                                                         |
| Material         | Hight White Glass                                                                                       |
| Crafts           | Machine pressed                                                                                         |
| Capacity         | 500,000 to 1,000,000 / month                                                                            |
| Delivery Time    | 35 days after sample and order confirmation                                                             |
| Payment Terms    | T / T 30% down payment, pay the due balance to see a copy of the bill of lading                         |
| Transport        | Maritime transport, air transport, international express delivery. guests designated freight forwarding |
|                  | 1. Machine Pressed                                                                                      |
|                  | 2 Can be used in hotels, home, bar, etc.                                                                |
| Product Features | 3 Environmental material                                                                                |
|                  | 4 FDA test, CA65 test                                                                                   |

### Machine pressed