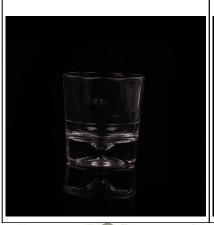

# Promotional Exhibition Banquet Rocks Beverage Red Wine Glass Cup

| Product Details  |                                                                                                         |
|------------------|---------------------------------------------------------------------------------------------------------|
|                  |                                                                                                         |
| Material         | Hight White Glass                                                                                       |
| Crafts           | Machine pressed                                                                                         |
| Capacity         | 500,000 to 1,000,000 / month                                                                            |
| Delivery Time    | 35 days after sample and order confirmation                                                             |
| Payment Terms    | T / T 30% down payment, pay the due balance to see a copy of the bill of lading                         |
| Transport        | Maritime transport, air transport, international express delivery. guests designated freight forwarding |
|                  | 1. Machine Pressed                                                                                      |
|                  | 2 Can be used in hotels, home, bar, etc.                                                                |
| Product Features | 3 Environmental material                                                                                |
|                  | 4 FDA test, CA65 test                                                                                   |