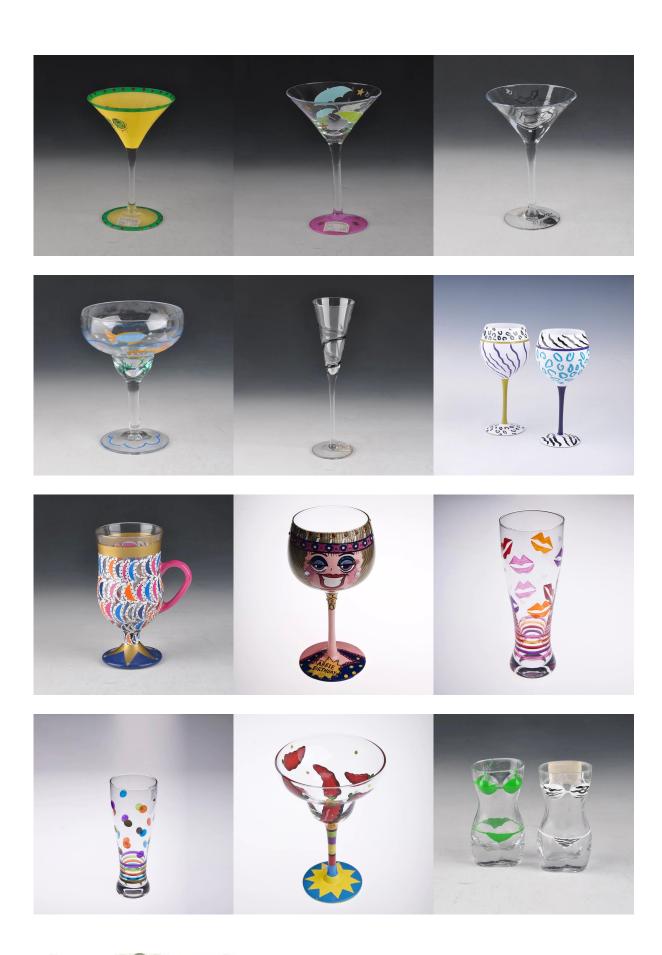

## **Promotional Colorful Stemware Martin Glass Cup**

| Product Details  |                                                                                                         |
|------------------|---------------------------------------------------------------------------------------------------------|
| Product ID       | SGH6005-2                                                                                               |
| Material         | Glass stem glassware                                                                                    |
| Crafts           | Hand made stem glass cup                                                                                |
| Product Capacity | 1000~5000 units per day                                                                                 |
| Packing          | Normal packing,Individual gift box,PVC box,window box,color box,white box,ect.                          |
| Deep Processing  | Hand Painting                                                                                           |
| Sample Time      | 5-7 days after confirming.                                                                              |
| Delivery Time    | 30-45 days after sample and order confirmed.                                                            |
| Payment Terms    | T / T 30% down payment, pay the balance due to see a copy of the bill of lading                         |
| Transport        | Maritime transport, air transport, international express delivery; guests designated freight forwarding |
|                  | 1.Certifications:FDA, Dishwasher Test,SGS, ISO9001                                                      |
|                  | 2.OEM/ODM Are Available                                                                                 |
| Product Features | 3.usage:Martini whisky glass cup, White Wine Stemware For club,pub or party etc.                        |
|                  | 4.Good service:Customer is the first                                                                    |

## More Product Pictures

<u>Shenzhen Sunny Glassware Co.,Ltd</u> was established in 1992. We have been in this industry area for more than 20 years, as a professional manufacturer, we specialized in designing glassware,