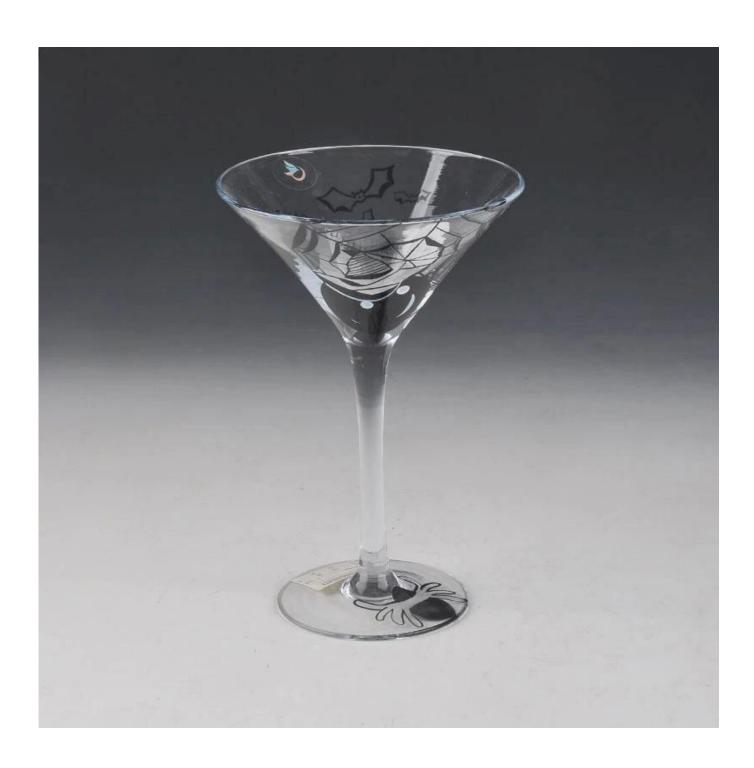

## **Promotional Colorful Stemware Martin Glass Cup**

| Product Details  |                                                                                                         |
|------------------|---------------------------------------------------------------------------------------------------------|
| Product ID       | SGH6005-2                                                                                               |
| Material         | Glass stem glassware                                                                                    |
| Crafts           | Hand made stem glass cup                                                                                |
| Product Capacity | 1000~5000 units per day                                                                                 |
| Packing          | Normal packing,Individual gift box,PVC box,window box,color box,white box,ect.                          |
| Deep Processing  | Hand Painting                                                                                           |
| Sample Time      | 5-7 days after confirming.                                                                              |
| Delivery Time    | 30-45 days after sample and order confirmed.                                                            |
| Payment Terms    | T / T 30% down payment, pay the balance due to see a copy of the bill of lading                         |
| Transport        | Maritime transport, air transport, international express delivery; guests designated freight forwarding |
|                  | 1.Certifications:FDA, Dishwasher Test,SGS, ISO9001                                                      |
|                  | 2.OEM/ODM Are Available                                                                                 |
| Product Features | 3.usage:Martini whisky glass cup, White Wine Stemware For club,pub or party etc.                        |
|                  | 4.Good service:Customer is the first                                                                    |

## Hand-painted glass

**Contact us** 

For frequently asked questions, please click here **FAQ**. Or welcome to contact me, Kate.