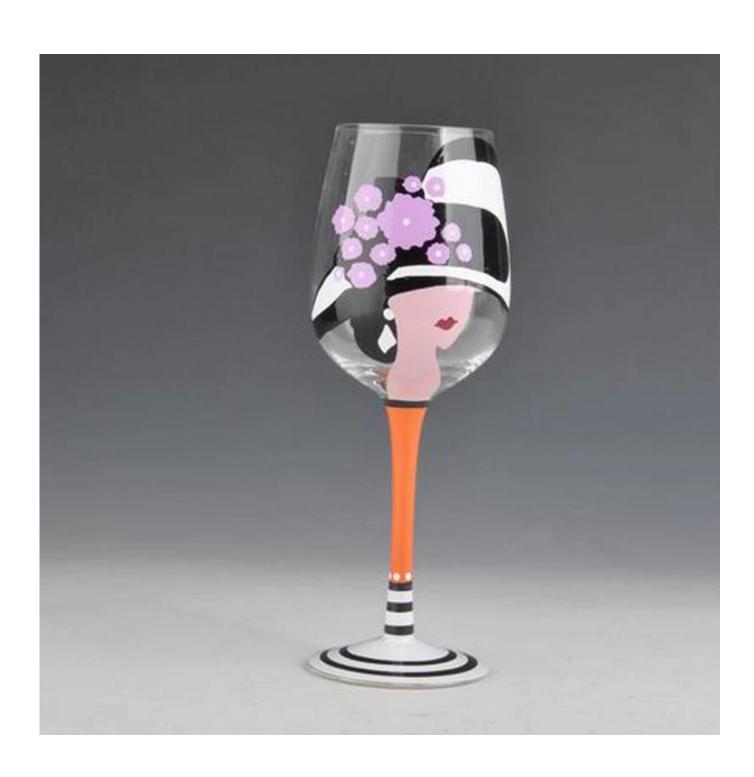

#### **Promotional Colorful Martini Stemware Hand Painted Wine Glass Cup**

| S. Como          |                                                                                                         |
|------------------|---------------------------------------------------------------------------------------------------------|
| Product Details  |                                                                                                         |
| Product ID       | SGX101901D                                                                                              |
| Material         | Glass stem glassware                                                                                    |
| Crafts           | Hand made glass cup                                                                                     |
| Product Capacity | 1000~5000 units per day                                                                                 |
| Packing          | Normal packing,Individual gift box,PVC box,window box,color box,white box,ect.                          |
| Deep Processing  | Hand Painting                                                                                           |
| Sample Time      | 5-7 days after confirming.                                                                              |
| Delivery Time    | 30-45 days after sample and order confirmed.                                                            |
| Payment Terms    | T / T 30% down payment, pay the balance due to see a copy of the bill of lading                         |
| Transport        | Maritime transport, air transport, international express delivery; guests designated freight forwarding |
| Product Features | 1.Certifications:FDA, Dishwasher Test,SGS, ISO9001                                                      |
|                  | 2.OEM/ODM Are Available                                                                                 |
|                  | 3.usage:Martini whisky glass cup, White Wine Stemware For club,pub or party etc.                        |
|                  | 4.Good service:Customer is the first                                                                    |