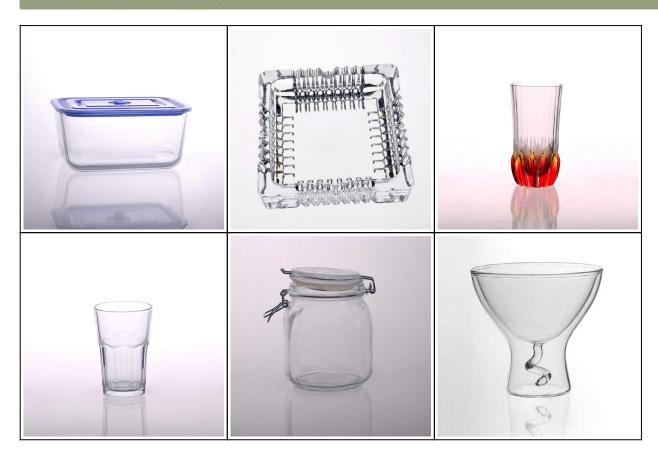

We already produced abundant products such as <u>glass tumbler</u>, <u>borosilicate glass</u>, <u>shot glass</u>, <u>vase</u>, <u>bowl</u>, <u>candle holder</u>, <u>stemware</u>, <u>ashtray</u>, <u>tabkeware</u>, <u>driking glass</u>, etc. all the daily use glassware, in total there are more than 4,000 different styles.