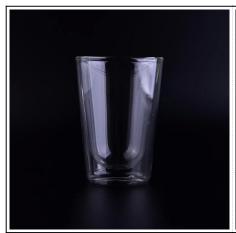

## Promotional 200ml Christmas use heat resistant double wall glasses













## **Our service:**

- Free sample
  Logo printed
  Customized packaging
- 4. Small MOQ

## **FAQ:**

**Q:** What's the highest and lowest temperature that it can withstand?

A: High-end borosilicate glass body: -30°C to 150°C European food grade standard PC lid: -30°C to 137°C **Q:** Are you a manufacturer or just a trading company?

**A:** We are a professional glassware manufacturer with 23 years experience

**Q:** If some goods are broken during sea transportation, how do you solve this problem?

A: Don't worry, we will compensate all the broken products in your next order



























## Factory Show













For more informations, please visit our website: <a href="https://www.okcandle.com">www.okcandle.com</a>