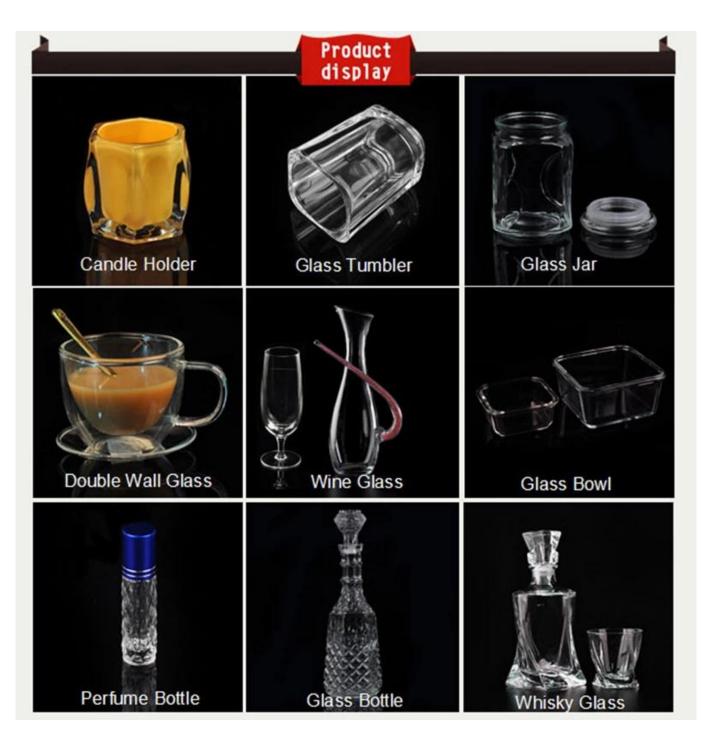

## Promotional 200ml Christmas use heat resistant double wall glasses













## **Our service:**

- Free sample
  Logo printed
  Customized packaging
- 4. Small MOQ

## **FAQ:**

**Q:** What's the highest and lowest temperature that it can withstand?

A: High-end borosilicate glass body: -30°C to 150°C European food grade standard PC lid: -30°C to 137°C **Q:** Are you a manufacturer or just a trading company?

**A:** We are a professional glassware manufacturer with 23 years experience

**Q:** If some goods are broken during sea transportation, how do you solve this problem?

A: Don't worry, we will compensate all the broken products in your next order



























## Factory Show













For more informations, please visit our website: <a href="https://www.okcandle.com">www.okcandle.com</a>