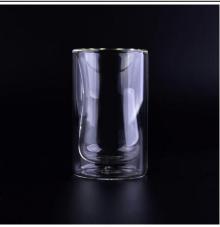

## Promotional 200ml Christmas use heat resistant double wall glasses













## **Our service:**

- Free sample
  Logo printed
  Customized packaging
- 4. Small MOQ

## **FAQ:**

**Q:** What's the highest and lowest temperature that it can withstand?

A: High-end borosilicate glass body: -30°C to 150°C European food grade standard PC lid: -30°C to 137°C **Q:** Are you a manufacturer or just a trading company?

**A:** We are a professional glassware manufacturer with 23 years experience

**Q:** If some goods are broken during sea transportation, how do you solve this problem?

A: Don't worry, we will compensate all the broken products in your next order



























## Factory Show













For more informations, please visit our website: <a href="https://www.okcandle.com">www.okcandle.com</a>