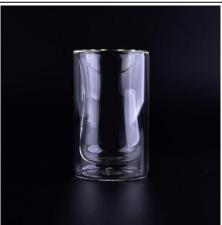

# Promotional 200ml Christmas use heat resistant double wall glass

#### **FAQ:**

**Q:** What's the highest and lowest temperature that it can withstand?

A: High-end borosilicate glass body: -30°C to 150°C European food grade standard PC lid: -30°C to 137°C **Q:** Are you a manufacturer or just a trading company?