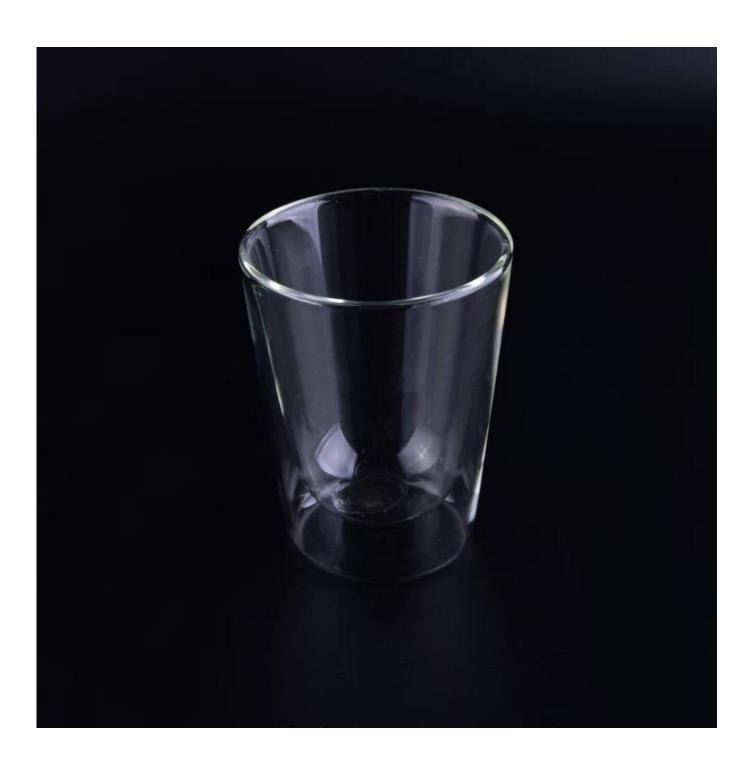

# Promotional 200ml Christmas use heat resistant double wall glass













### **Our service:**

- Free sample
  Logo printed
  Customized packaging
- 4. Small MOQ

#### **FAQ:**

**Q:** What's the highest and lowest temperature that it can withstand?

A: High-end borosilicate glass body: -30°C to 150°C European food grade standard PC lid: -30°C to 137°C **Q:** Are you a manufacturer or just a trading company?

**A:** We are a professional glassware manufacturer with 23 years experience

Q: If some goods are broken during sea transportation, how do you solve this problem?

A: Don't worry, we will compensate all the broken products in your next order

## Similar Products Link







Office & Sample Room

















### Factory Show









For more informations, please visit our website: <a href="https://www.okcandle.com">www.okcandle.com</a>