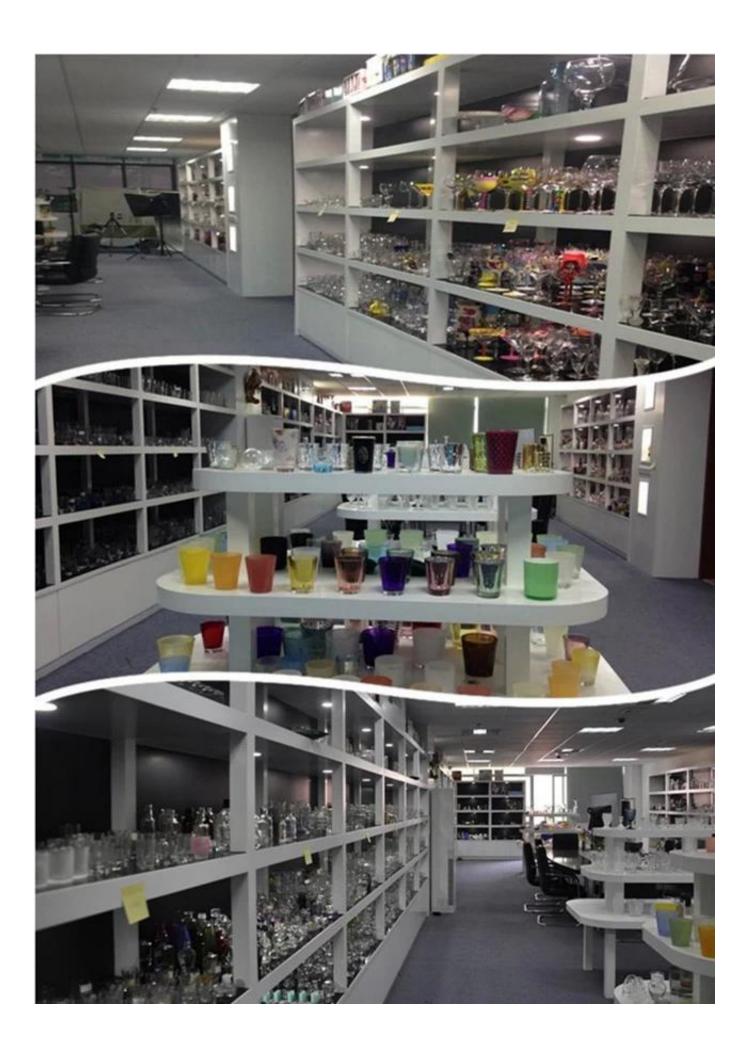

# Promotional 200ml Christmas use heat resistant double wall glass













### **Our service:**

- Free sample
  Logo printed
  Customized packaging
- 4. Small MOQ

#### **FAQ:**

**Q:** What's the highest and lowest temperature that it can withstand?

A: High-end borosilicate glass body: -30°C to 150°C European food grade standard PC lid: -30°C to 137°C **Q:** Are you a manufacturer or just a trading company?

**A:** We are a professional glassware manufacturer with 23 years experience

Q: If some goods are broken during sea transportation, how do you solve this problem?

A: Don't worry, we will compensate all the broken products in your next order

## Similar Products Link







Office & Sample Room

















### Factory Show









For more informations, please visit our website: <a href="https://www.okcandle.com">www.okcandle.com</a>