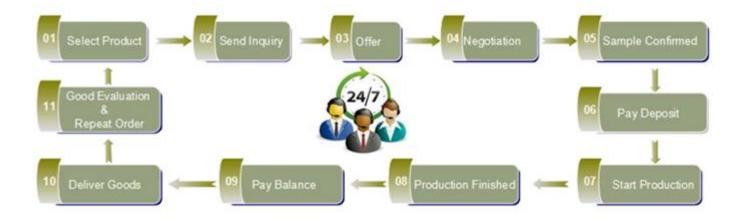

# Promotional 200ml Christmas use heat resistant double wall glass













### **Our service:**

- Free sample
  Logo printed
  Customized packaging
- 4. Small MOQ

#### **FAQ:**

**Q:** What's the highest and lowest temperature that it can withstand?

A: High-end borosilicate glass body: -30°C to 150°C European food grade standard PC lid: -30°C to 137°C **Q:** Are you a manufacturer or just a trading company?

**A:** We are a professional glassware manufacturer with 23 years experience

Q: If some goods are broken during sea transportation, how do you solve this problem?

A: Don't worry, we will compensate all the broken products in your next order

## Similar Products Link







Office & Sample Room

















### Factory Show









For more informations, please visit our website: <a href="https://www.okcandle.com">www.okcandle.com</a>