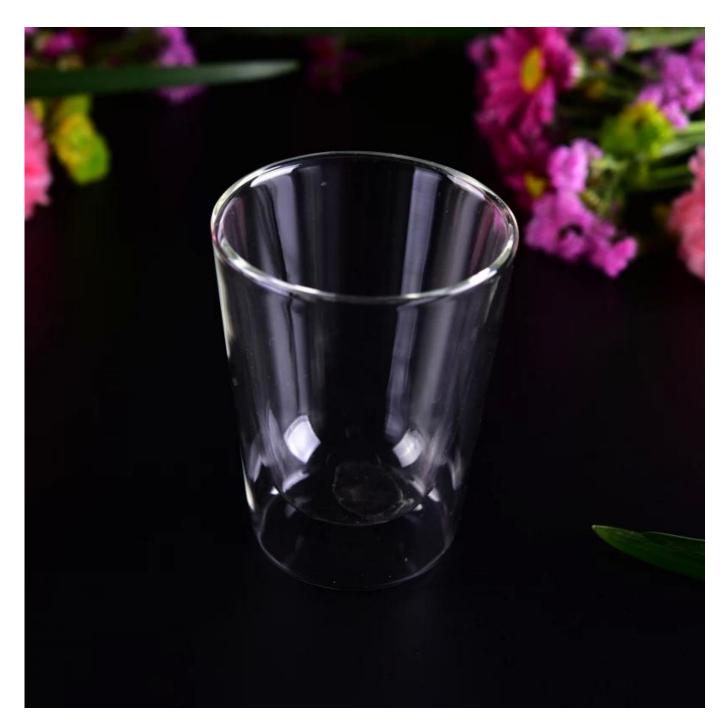

# Promotional 200ml Christmas use heat resistant double wall glass













### **Our service:**

- Free sample
  Logo printed
  Customized packaging
- 4. Small MOQ

#### **FAQ:**

**Q:** What's the highest and lowest temperature that it can withstand?

A: High-end borosilicate glass body: -30°C to 150°C European food grade standard PC lid: -30°C to 137°C **Q:** Are you a manufacturer or just a trading company?

**A:** We are a professional glassware manufacturer with 23 years experience

Q: If some goods are broken during sea transportation, how do you solve this problem?

A: Don't worry, we will compensate all the broken products in your next order

## Similar Products Link







Office & Sample Room

















### Factory Show









For more informations, please visit our website: <a href="https://www.okcandle.com">www.okcandle.com</a>