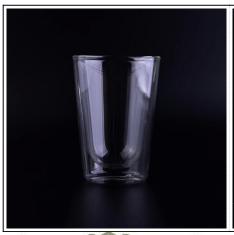

# Promotional 200ml Christmas use heat resistant double wall glass

#### **FAQ:**

**Q:** What's the highest and lowest temperature that it can withstand?

A: High-end borosilicate glass body: -30°C to 150°C European food grade standard PC lid: -30°C to 137°C **Q:** Are you a manufacturer or just a trading company?