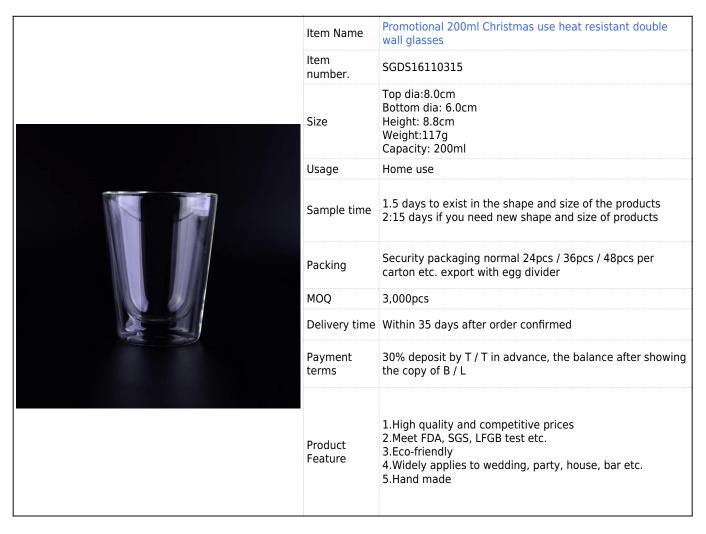

# Promotional 200ml Christmas use heat resistant double wall glass













### **Our service:**

- Free sample
  Logo printed
  Customized packaging
- 4. Small MOQ

#### **FAQ:**

**Q:** What's the highest and lowest temperature that it can withstand?

A: High-end borosilicate glass body: -30°C to 150°C European food grade standard PC lid: -30°C to 137°C **Q:** Are you a manufacturer or just a trading company?

**A:** We are a professional glassware manufacturer with 23 years experience

Q: If some goods are broken during sea transportation, how do you solve this problem?

A: Don't worry, we will compensate all the broken products in your next order

## Similar Products Link







Office & Sample Room

















### Factory Show









For more informations, please visit our website: <a href="https://www.okcandle.com">www.okcandle.com</a>