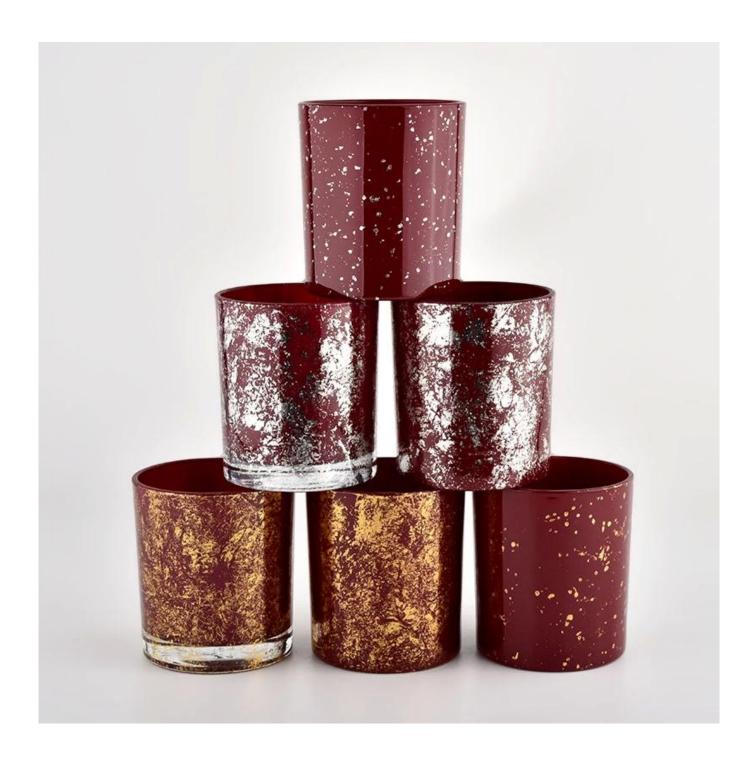

Private Label Luxury Red Scented Candles Holders Round Glass Candle Jar

### product description

| Product name | Private Label Luxury Red Scented Candles Holders Round Glass Candle Jar                                             |
|--------------|---------------------------------------------------------------------------------------------------------------------|
| Icampia tima | <ol> <li>5 days if there is glass shape and size</li> <li>15 days if you need new shapes and sizes glass</li> </ol> |

| Measure            | Item No.:SGHL21112614 Top dia:80mm Bottom dia:74mm Height:90mm Weight:303g Capacity:290ml |
|--------------------|-------------------------------------------------------------------------------------------|
| Packaging          | Normal packaging, individual gift box, PVC box, window box, color box, white box, etc.    |
| delivery time      | Confirmed within 35 days of the rehearsal and order                                       |
| payment expression | 30% deposit by T/T in advance and the remaining amount against the copy of B/L            |
| Broadcast          | At sea, air, according to Express and your shipping representative is acceptable          |
| Usage event        | Residential culture, wedding decoration, wedding lectures, decorative improvement,        |