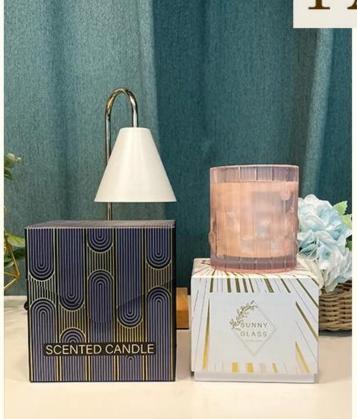

Private Label Luxury Red Scented Candles Holders Round Glass Candle Jar

### product description

| Product name | Private Label Luxury Red Scented Candles Holders Round Glass Candle Jar                                             |
|--------------|---------------------------------------------------------------------------------------------------------------------|
| Icampia tima | <ol> <li>5 days if there is glass shape and size</li> <li>15 days if you need new shapes and sizes glass</li> </ol> |

| Measure            | Item No.:SGHL21112614 Top dia:80mm Bottom dia:74mm Height:90mm Weight:303g Capacity:290ml |
|--------------------|-------------------------------------------------------------------------------------------|
| Packaging          | Normal packaging, individual gift box, PVC box, window box, color box, white box, etc.    |
| delivery time      | Confirmed within 35 days of the rehearsal and order                                       |
| payment expression | 30% deposit by T/T in advance and the remaining amount against the copy of B/L            |
| Broadcast          | At sea, air, according to Express and your shipping representative is acceptable          |
| Usage event        | Residential culture, wedding decoration, wedding lectures, decorative improvement,        |