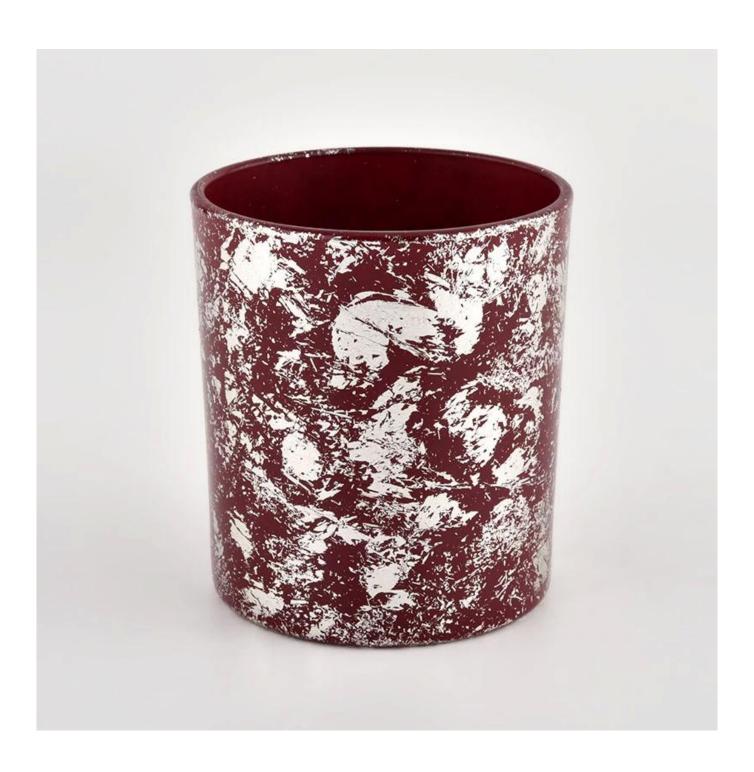

Private Label Luxury Red Scented Candles Holders Round Glass Candle Jar

| Measure            | Item No.:SGHL21112614 Top dia:80mm Bottom dia:74mm Height:90mm Weight:303g Capacity:290ml |
|--------------------|-------------------------------------------------------------------------------------------|
| Packaging          | Normal packaging, individual gift box, PVC box, window box, color box, white box, etc.    |
| delivery time      | Confirmed within 35 days of the rehearsal and order                                       |
| payment expression | 30% deposit by T/T in advance and the remaining amount against the copy of B/L            |
| Broadcast          | At sea, air, according to Express and your shipping representative is acceptable          |
| Usage event        | Residential culture, wedding decoration, wedding lectures, decorative improvement,        |