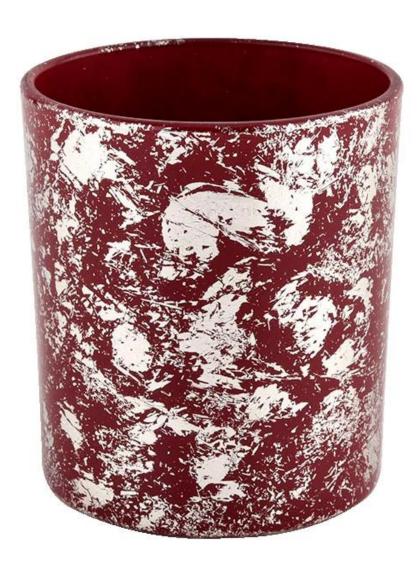

Private Label Luxury Red Scented Candles Holders Round Glass Candle Jar

### product description

| Product name | Private Label Luxury Red Scented Candles Holders Round Glass Candle Jar                                             |
|--------------|---------------------------------------------------------------------------------------------------------------------|
| Icampia tima | <ol> <li>5 days if there is glass shape and size</li> <li>15 days if you need new shapes and sizes glass</li> </ol> |

| Measure            | Item No.:SGHL21112614 Top dia:80mm Bottom dia:74mm Height:90mm Weight:303g Capacity:290ml |
|--------------------|-------------------------------------------------------------------------------------------|
| Packaging          | Normal packaging, individual gift box, PVC box, window box, color box, white box, etc.    |
| delivery time      | Confirmed within 35 days of the rehearsal and order                                       |
| payment expression | 30% deposit by T/T in advance and the remaining amount against the copy of B/L            |
| Broadcast          | At sea, air, according to Express and your shipping representative is acceptable          |
| Usage event        | Residential culture, wedding decoration, wedding lectures, decorative improvement,        |