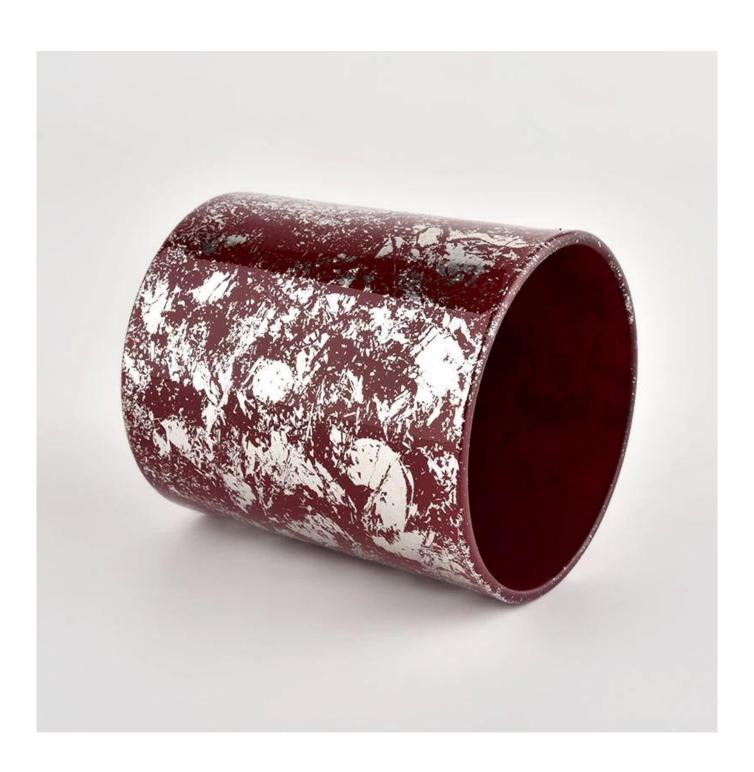

Private Label Luxury Red Scented Candles Holders Round Glass Candle Jar

| Measure            | Item No.:SGHL21112614 Top dia:80mm Bottom dia:74mm Height:90mm Weight:303g Capacity:290ml |
|--------------------|-------------------------------------------------------------------------------------------|
| Packaging          | Normal packaging, individual gift box, PVC box, window box, color box, white box, etc.    |
| delivery time      | Confirmed within 35 days of the rehearsal and order                                       |
| payment expression | 30% deposit by T/T in advance and the remaining amount against the copy of B/L            |
| Broadcast          | At sea, air, according to Express and your shipping representative is acceptable          |
| Usage event        | Residential culture, wedding decoration, wedding lectures, decorative improvement,        |