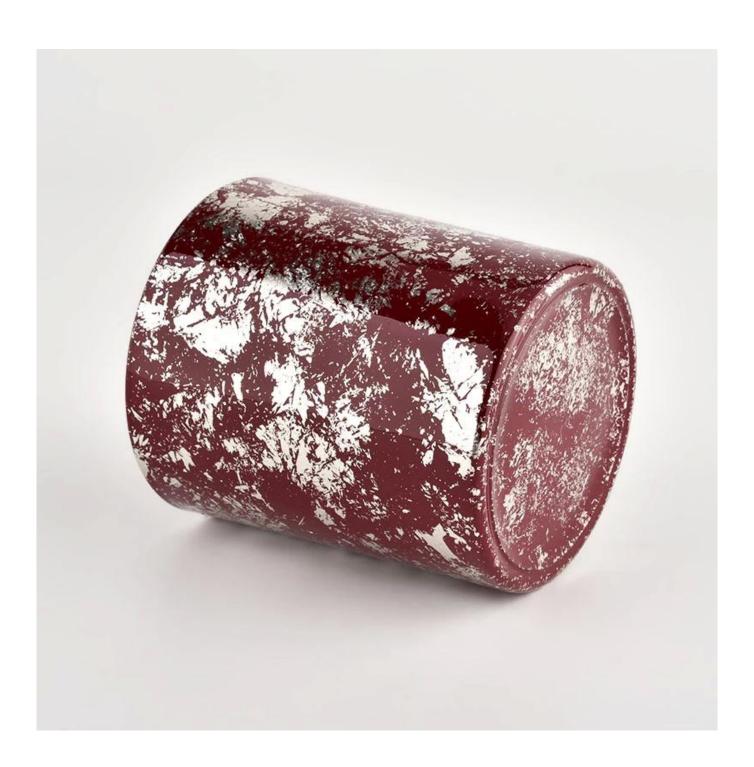

Private Label Luxury Red Scented Candles Holders Round Glass Candle Jar

| Measure            | Item No.:SGHL21112614 Top dia:80mm Bottom dia:74mm Height:90mm Weight:303g Capacity:290ml |
|--------------------|-------------------------------------------------------------------------------------------|
| Packaging          | Normal packaging, individual gift box, PVC box, window box, color box, white box, etc.    |
| delivery time      | Confirmed within 35 days of the rehearsal and order                                       |
| payment expression | 30% deposit by T/T in advance and the remaining amount against the copy of B/L            |
| Broadcast          | At sea, air, according to Express and your shipping representative is acceptable          |
| Usage event        | Residential culture, wedding decoration, wedding lectures, decorative improvement,        |