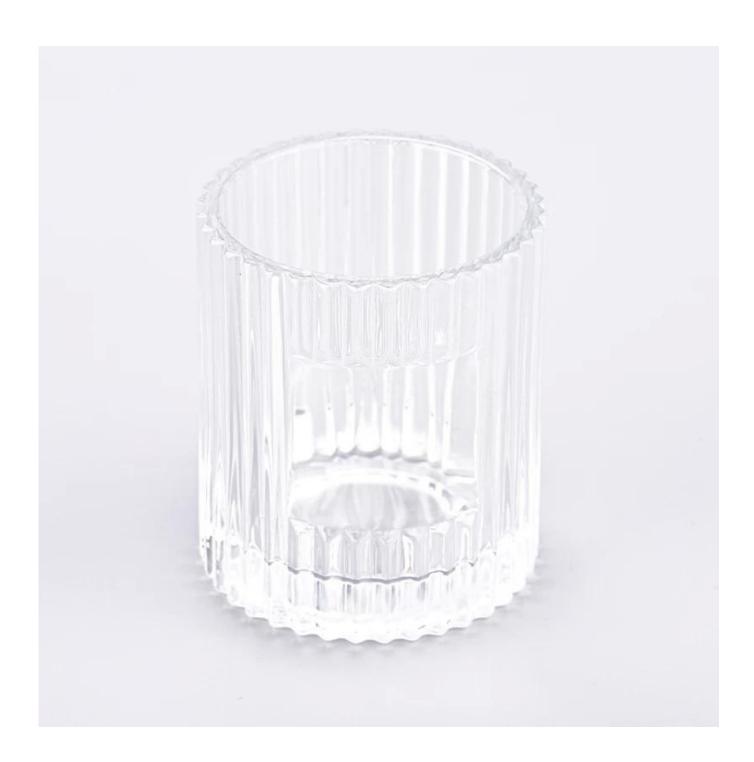

This **candle holder** is made of high quality glass material and has the characteristics of durability. Its simple and elegant design can add a warm and romantic atmosphere to your home environment.

This **candle holder** is not only suitable for home use, but also can be used as an ornament in commercial places. It can be placed on the dining table, living room, bedroom, study and other occasions to add a unique charm to your space.

Our <u>candle holder</u> also feature a non-slip design that effectively prevents the candlestick from sliding or tilting during use. Its appearance is smooth and

refined, and it is easy to clean and maintain.