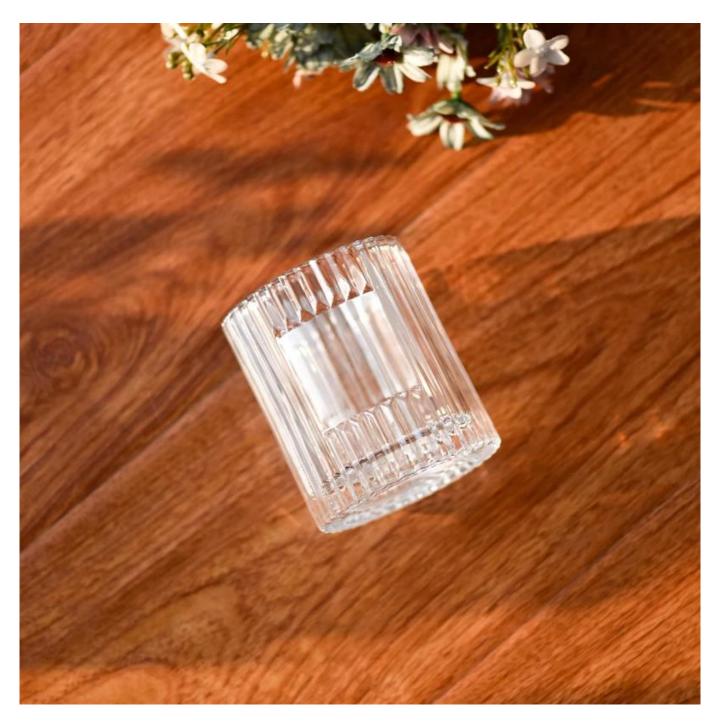

This **candle holder** is made of high quality glass material and has the characteristics of durability. Its simple and elegant design can add a warm and romantic atmosphere to your home environment.

This **candle holder** is not only suitable for home use, but also can be used as an ornament in commercial places. It can be placed on the dining table, living room, bedroom, study and other occasions to add a unique charm to your space.

Our <u>candle holder</u> also feature a non-slip design that effectively prevents the candlestick from sliding or tilting during use. Its appearance is smooth and

refined, and it is easy to clean and maintain.