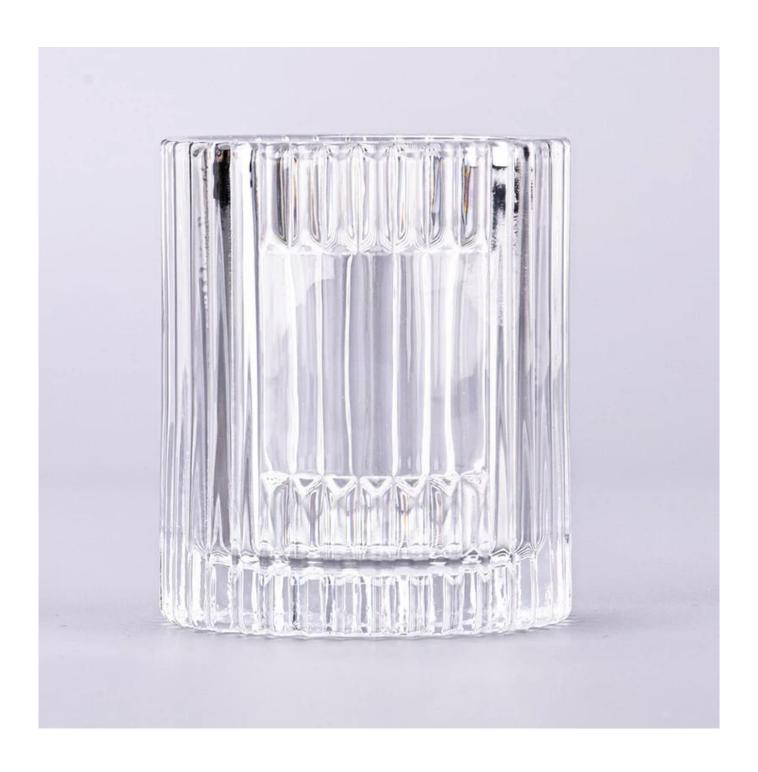

This **candle holder** is made of high quality glass material and has the characteristics of durability. Its simple and elegant design can add a warm and romantic atmosphere to your home environment.

This **candle holder** is not only suitable for home use, but also can be used as an ornament in commercial places. It can be placed on the dining table, living room, bedroom, study and other occasions to add a unique charm to your space.

Our <u>candle holder</u> also feature a non-slip design that effectively prevents the candlestick from sliding or tilting during use. Its appearance is smooth and

refined, and it is easy to clean and maintain.