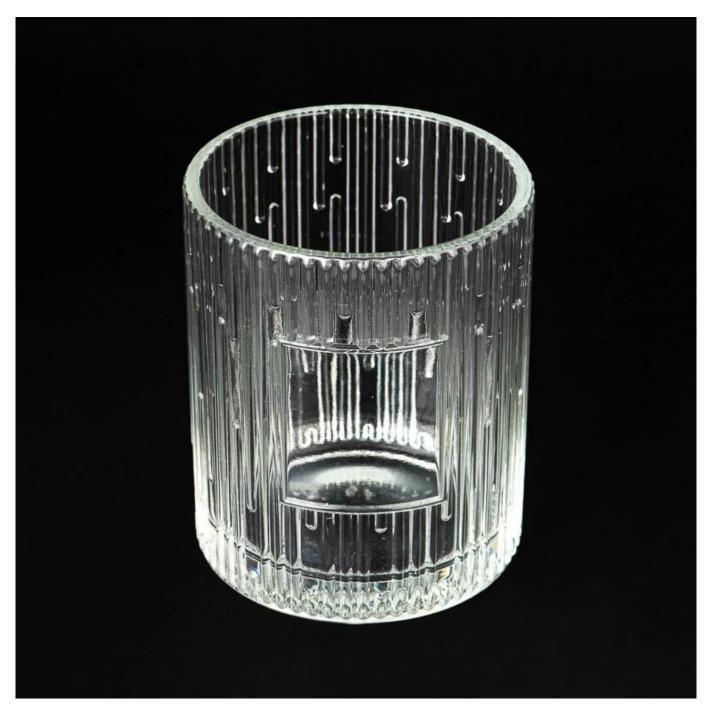

# **Premium Vertical Stripe Design Glass Scented <u>Candle Jar</u> for Table Decor**

Illuminate your space with this exquisite machine press <u>candle glass jar!</u>
Featuring a unique Vertical Stripe Design, it creates mesmerizing light reflections.

Perfect for modern or minimalist decor, it's a stunning centerpiece for any occasion.