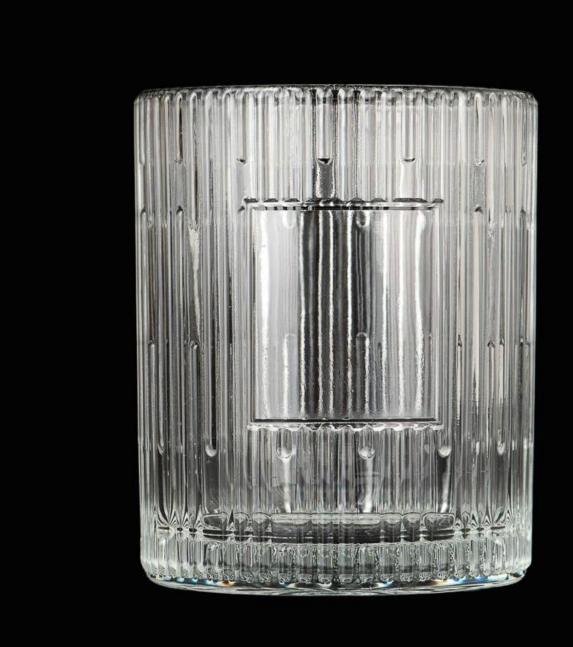

# **Premium Vertical Stripe Design Glass Scented <u>Candle Jar</u> for Table Decor**

Illuminate your space with this exquisite machine press <u>candle glass jar!</u>
Featuring a unique Vertical Stripe Design, it creates mesmerizing light reflections.

Perfect for modern or minimalist decor, it's a stunning centerpiece for any occasion.