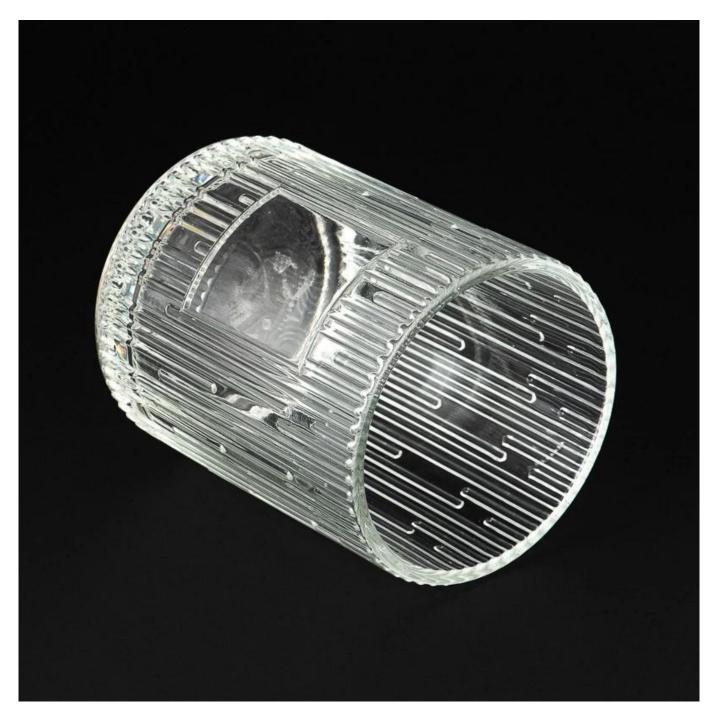

# **Premium Vertical Stripe Design Glass Scented <u>Candle Jar</u> for Table Decor**

Illuminate your space with this exquisite machine press <u>candle glass jar!</u>
Featuring a unique Vertical Stripe Design, it creates mesmerizing light reflections.

Perfect for modern or minimalist decor, it's a stunning centerpiece for any occasion.