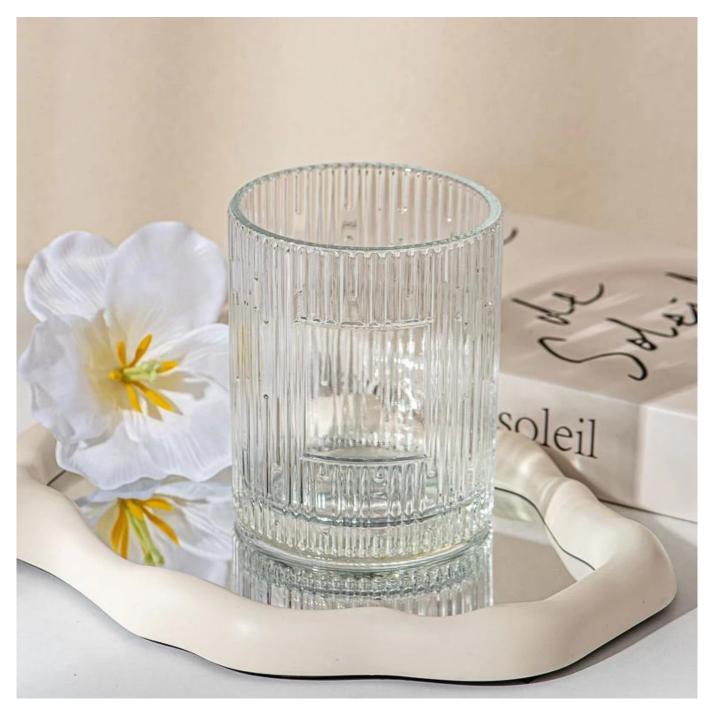

# **Premium Vertical Stripe Design Glass Scented <u>Candle Jar</u> for Table Decor**

Illuminate your space with this exquisite machine press <u>candle glass jar!</u>
Featuring a unique Vertical Stripe Design, it creates mesmerizing light reflections.

Perfect for modern or minimalist decor, it's a stunning centerpiece for any occasion.