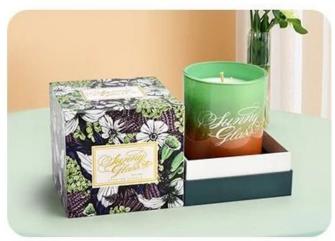

# **Premium Vertical Stripe Design Glass Scented <u>Candle Jar</u> for Table Decor**

Illuminate your space with this exquisite machine press <u>candle glass jar!</u>
Featuring a unique Vertical Stripe Design, it creates mesmerizing light reflections.

Perfect for modern or minimalist decor, it's a stunning centerpiece for any occasion.

Light up your moments with artistry!.

This timeless piece blends seasonal charm with year-round sophistication, making it ideal for both Christmas celebrations and everyday elegance.