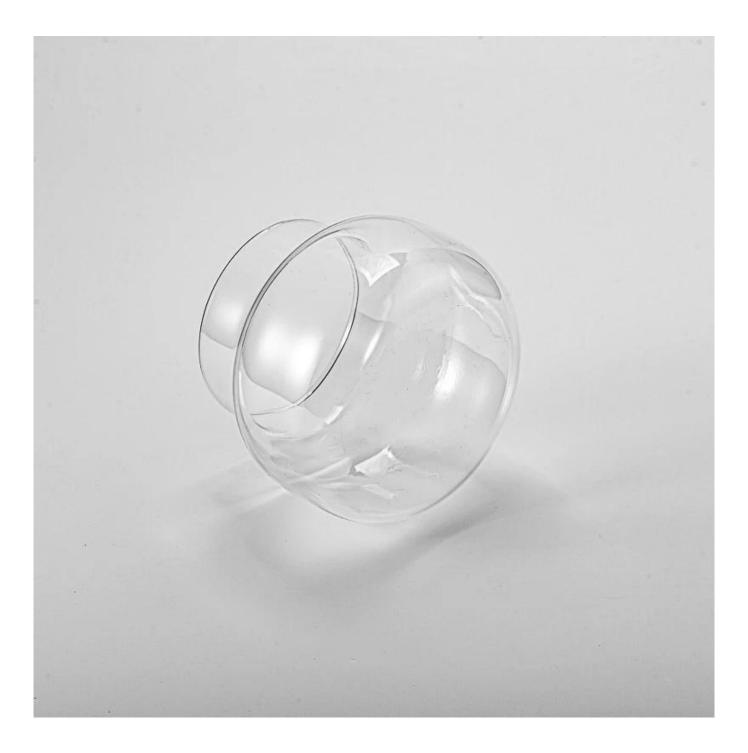

------|------------------------------------------------------------------------------------------------------------------|
| 5. <u>Design</u>    | * Strong design team                                                      | * Unique design<br>*<br>Improve your market competitive power                                                    |
| 6. <u>Capacity</u>  |                                                                           | * To meet your mass orders<br>* Shorten the delivery lead time                                                   |
| 7. <u>Logistics</u> | We have our own<br><u>SUNNY WORLDWIDE LOGISTICS(SZ)</u><br><u>LIMITED</u> | * Seamless communication<br>* Avoid too many contact points<br>* Streamline management<br>* Save cost indirectly |

## **Product Pictures**











# MAIN PRODUCTS



### **Quality Control**

## Sunny Glassware follow ANSI/ASQ Z1.4-2008 Quality Control System strictly as following to prevent defective candle holders before delivery.

### \* 4 rounds inspection procedure

- (1). Inspect all raw materials before producing.
- (2). Check the mass produced sample comparing to client's signed sample.
- (3). Inspect semi-products during production
- (4). Check the finish products and the package before and after sending the warehouse.

### \* 6 main check points

- (1). Workmanship appearance
- (2). Quantity
- (3). Style, material, color
- (3). Packing & Loading
- (4). Marking/Label

## (5). Data measurement/function/field test

(6). Made by skilled workers



## Packaging

# PACKING

We have Normal packing, PVC box Window box,carton box