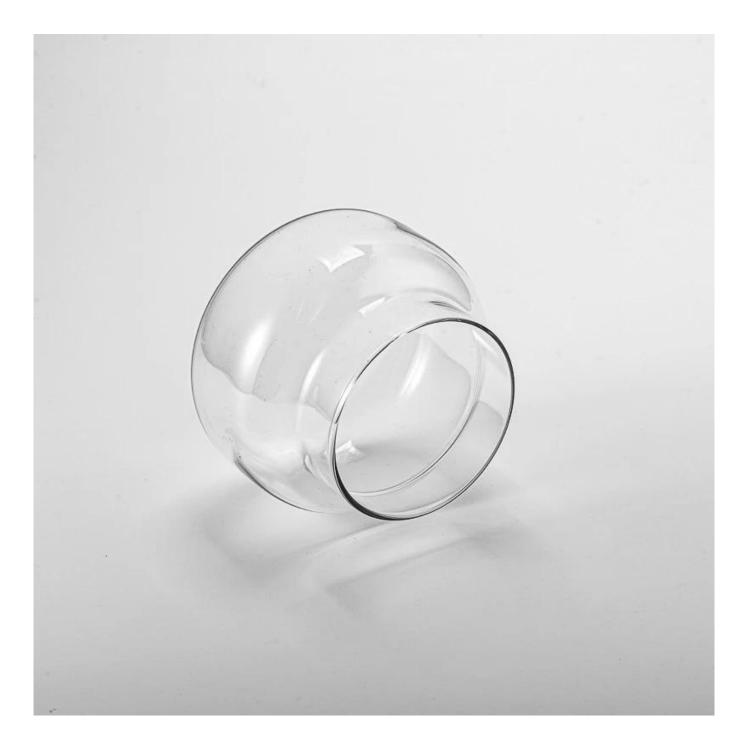

----|------------------------------------------------------------------------------------------------------------------|
| 5. <u>Design</u>    | * Strong design team                                                      | * Unique design<br>*<br>Improve your market competitive power                                                    |
| 6. <u>Capacity</u>  |                                                                           | * To meet your mass orders<br>* Shorten the delivery lead time                                                   |
| 7. <u>Logistics</u> | We have our own<br><u>SUNNY WORLDWIDE LOGISTICS(SZ)</u><br><u>LIMITED</u> | * Seamless communication<br>* Avoid too many contact points<br>* Streamline management<br>* Save cost indirectly |

## **Product Pictures**











# MAIN PRODUCTS



### **Quality Control**

## Sunny Glassware follow ANSI/ASQ Z1.4-2008 Quality Control System strictly as following to prevent defective candle holders before delivery.

### \* 4 rounds inspection procedure

- (1). Inspect all raw materials before producing.
- (2). Check the mass produced sample comparing to client's signed sample.
- (3). Inspect semi-products during production
- (4). Check the finish products and the package before and after sending the warehouse.

### \* 6 main check points

- (1). Workmanship appearance
- (2). Quantity
- (3). Style, material, color
- (3). Packing & Loading
- (4). Marking/Label

## (5). Data measurement/function/field test

(6). Made by skilled workers



## Packaging

# PACKING

We have Normal packing, PVC box Window box,carton box,p