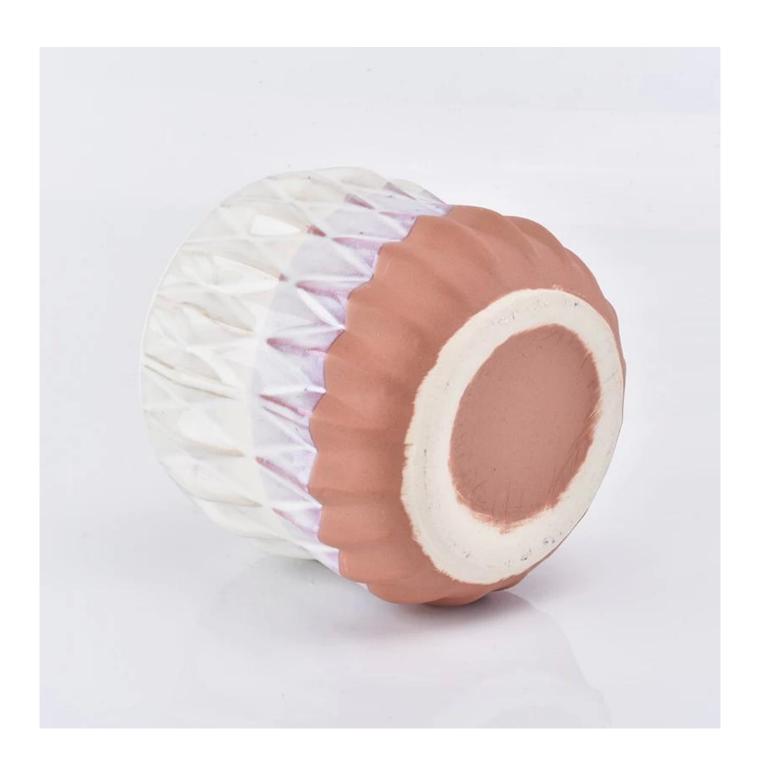

## Powder white series ceramic candle holder for home decoration

| Element name     | Powder white series ceramic candle holder for home decoration                                                                                                                                           |
|------------------|---------------------------------------------------------------------------------------------------------------------------------------------------------------------------------------------------------|
| Object number.   | SGYC19012245                                                                                                                                                                                            |
| Cut it           | Article-No .: SGYC19012245 Top dia: 109mm Bottom dia:80mm Height:102mm Weight: 400g Capacity: 610ml  Other sizes: 5 ounces / 8 ounces / 10 ounces / 16 ounces are also available                        |
| Capacity         | 10oz 14oz 16oz etc. It's available                                                                                                                                                                      |
| Sampling time    | 1.5 days if the shape and size of the products exist 2.15 days if you need new shape and size of the products                                                                                           |
| Packaging        | 24pcs / 36pcs / 48pcs regular safety packing and so on For export carton with egg divider                                                                                                               |
| MOQ              | 3000pcs                                                                                                                                                                                                 |
| Delivery time    | Within 35 days after the order confirmed                                                                                                                                                                |
| Payment terms    | 30% deposit by T / T in advance, the balance after showing the copy of B / L                                                                                                                            |
| Product features | <ol> <li>High quality and competitive prices</li> <li>Testing FDA, SGS, LFGB etc.</li> <li>Eco Friendly</li> <li>It is widely aimed at Wedding, party, home, bars etc.</li> <li>Machine made</li> </ol> |