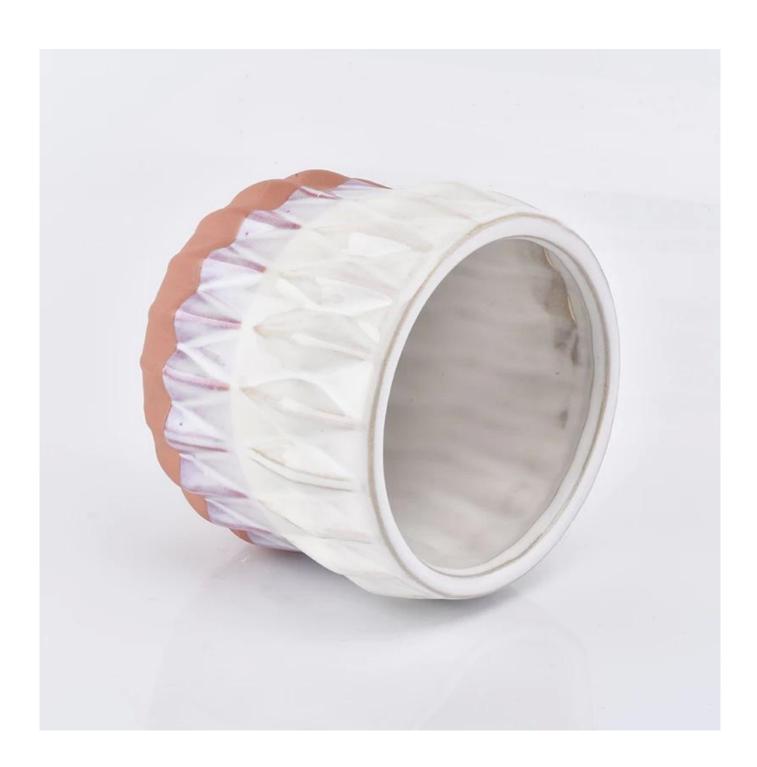

## Powder white series ceramic candle holder for home decoration

| Element name     | Powder white series ceramic candle holder for home decoration                                                                                                                                           |
|------------------|---------------------------------------------------------------------------------------------------------------------------------------------------------------------------------------------------------|
| Object number.   | SGYC19012245                                                                                                                                                                                            |
| Cut it           | Article-No .: SGYC19012245 Top dia: 109mm Bottom dia:80mm Height:102mm Weight: 400g Capacity: 610ml  Other sizes: 5 ounces / 8 ounces / 10 ounces / 16 ounces are also available                        |
| Capacity         | 10oz 14oz 16oz etc. It's available                                                                                                                                                                      |
| Sampling time    | 1.5 days if the shape and size of the products exist 2.15 days if you need new shape and size of the products                                                                                           |
| Packaging        | 24pcs / 36pcs / 48pcs regular safety packing and so on For export carton with egg divider                                                                                                               |
| MOQ              | 3000pcs                                                                                                                                                                                                 |
| Delivery time    | Within 35 days after the order confirmed                                                                                                                                                                |
| Payment terms    | 30% deposit by T / T in advance, the balance after showing the copy of B / L                                                                                                                            |
| Product features | <ol> <li>High quality and competitive prices</li> <li>Testing FDA, SGS, LFGB etc.</li> <li>Eco Friendly</li> <li>It is widely aimed at Wedding, party, home, bars etc.</li> <li>Machine made</li> </ol> |