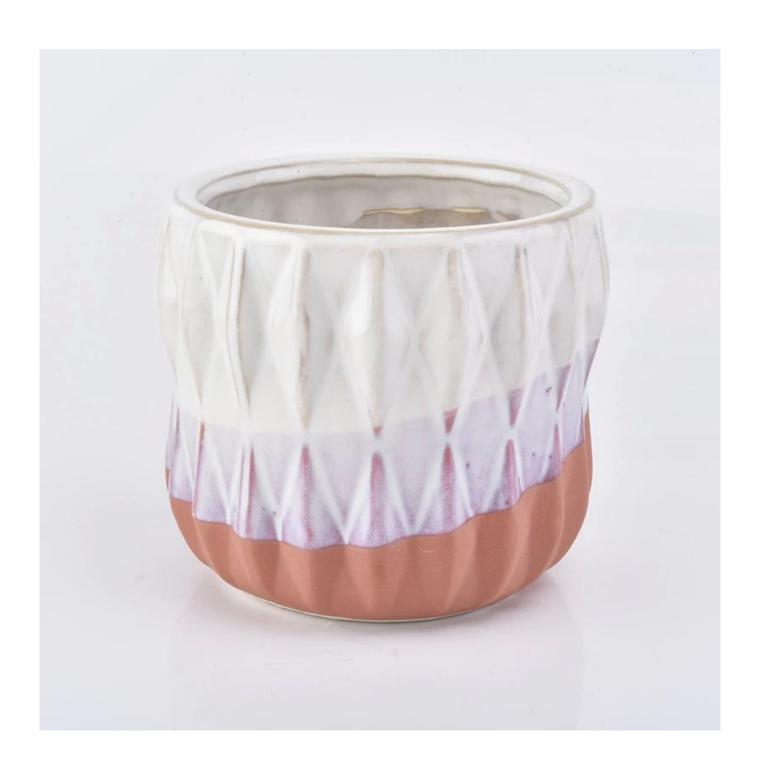

## Powder white series ceramic candle holder for home decoration

| Element name     | Powder white series ceramic candle holder for home decoration                                                                                                                                           |
|------------------|---------------------------------------------------------------------------------------------------------------------------------------------------------------------------------------------------------|
| Object number.   | SGYC19012245                                                                                                                                                                                            |
| Cut it           | Article-No .: SGYC19012245 Top dia: 109mm Bottom dia:80mm Height:102mm Weight: 400g Capacity: 610ml  Other sizes: 5 ounces / 8 ounces / 10 ounces / 16 ounces are also available                        |
| Capacity         | 10oz 14oz 16oz etc. It's available                                                                                                                                                                      |
| Sampling time    | 1.5 days if the shape and size of the products exist 2.15 days if you need new shape and size of the products                                                                                           |
| Packaging        | 24pcs / 36pcs / 48pcs regular safety packing and so on For export carton with egg divider                                                                                                               |
| MOQ              | 3000pcs                                                                                                                                                                                                 |
| Delivery time    | Within 35 days after the order confirmed                                                                                                                                                                |
| Payment terms    | 30% deposit by T / T in advance, the balance after showing the copy of B / L                                                                                                                            |
| Product features | <ol> <li>High quality and competitive prices</li> <li>Testing FDA, SGS, LFGB etc.</li> <li>Eco Friendly</li> <li>It is widely aimed at Wedding, party, home, bars etc.</li> <li>Machine made</li> </ol> |