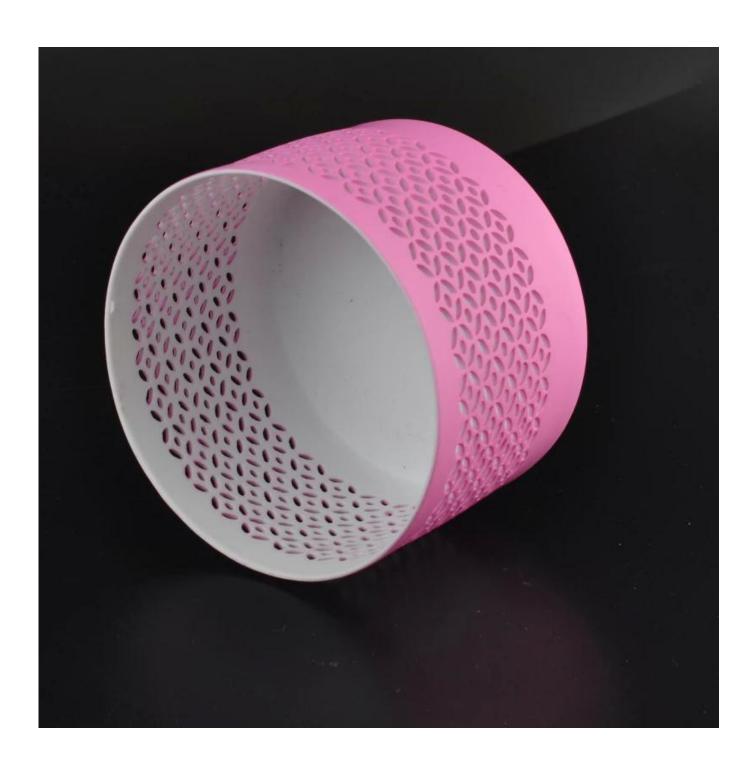

## Porcelain matte pink tealight candle holders

Product Capacity 500,000 ~ 1,000,000 pieces per month

1. Hand made votive ceramic candle holders from high quality.

2. Suitable for use in hotel, house, etc.

The Features of 3. This eco-friendly. products 4. Meet ASTM test