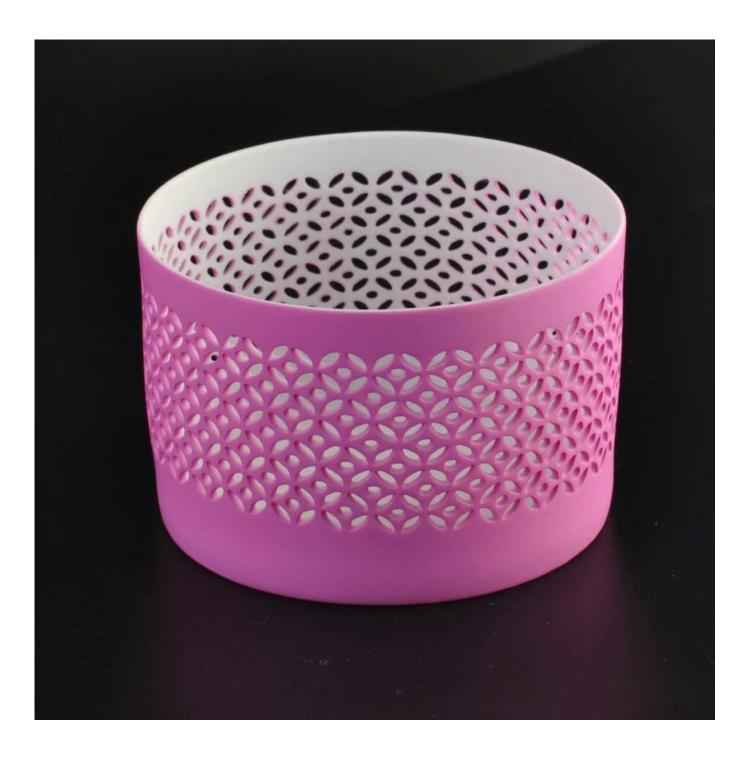

## Porcelain matte pink tealight candle holders

Product Capacity 500,000 ~ 1,000,000 pieces per month

1. Hand made votive ceramic candle holders from high quality.

2. Suitable for use in hotel, house, etc.

The Features of 3. This eco-friendly. products 4. Meet ASTM test