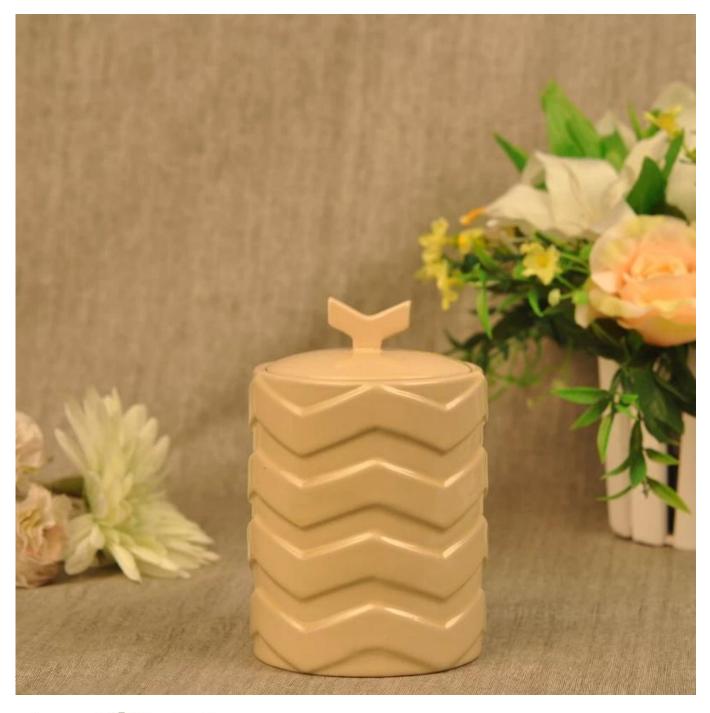

## Porcelain candle holder with lid

|  | ltem name          | Porcelain candle holder with lid                                                                                                                                                              |
|--|--------------------|-----------------------------------------------------------------------------------------------------------------------------------------------------------------------------------------------|
|  | ltem No.           | SGDS15061902                                                                                                                                                                                  |
|  | Size               | T:110mm*B:110mm*H:200mm                                                                                                                                                                       |
|  | Weight             | 723g                                                                                                                                                                                          |
|  | Sample<br>time     | <ul><li>1.5 days if at exist shape and size of products</li><li>2.15 days if need new shape and size of products</li></ul>                                                                    |
|  | Packing            | Normal safety packing 24pcs/36pcs/48pcs etc. per export carton with egg divider                                                                                                               |
|  | MOQ                | 5000pcs                                                                                                                                                                                       |
|  | Delivery<br>time   | Within 35 days after order confirmed                                                                                                                                                          |
|  | Payment<br>terms   | 30% deposit by T/T in advance, the balance after showing the copy of $B/L$                                                                                                                    |
|  | Product<br>feature | <ol> <li>High quality and competitve prices</li> <li>Meet FDA, SGS,LFGB etc. test</li> <li>Eco-friendly</li> <li>Widely apply to Wedding, party, home, bar etc.</li> <li>Hand made</li> </ol> |