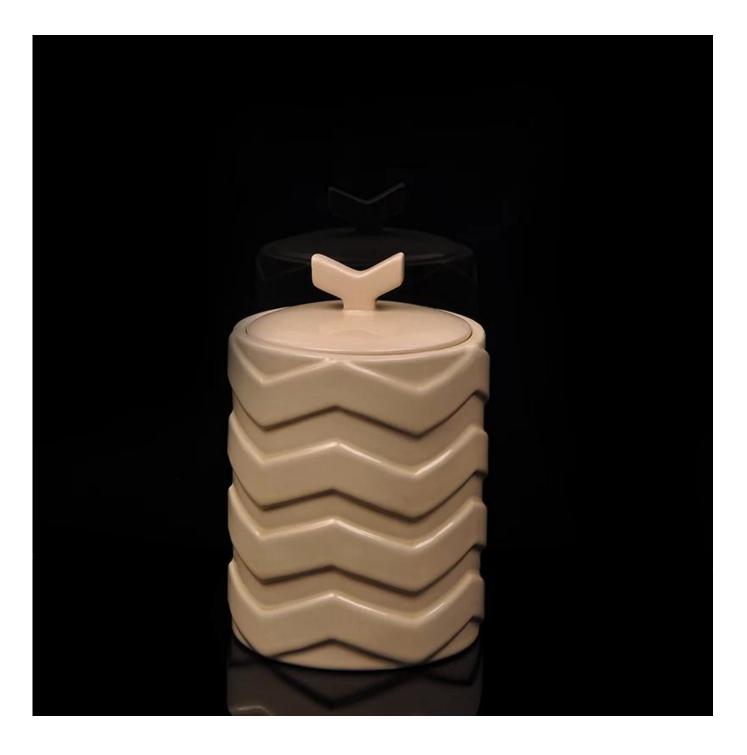

## Porcelain candle holder with lid

|  | ltem name          | Porcelain candle holder with lid                                                                                                                                                              |
|--|--------------------|-----------------------------------------------------------------------------------------------------------------------------------------------------------------------------------------------|
|  | ltem No.           | SGDS15061902                                                                                                                                                                                  |
|  | Size               | T:110mm*B:110mm*H:200mm                                                                                                                                                                       |
|  | Weight             | 723g                                                                                                                                                                                          |
|  | Sample<br>time     | <ul><li>1.5 days if at exist shape and size of products</li><li>2.15 days if need new shape and size of products</li></ul>                                                                    |
|  | Packing            | Normal safety packing 24pcs/36pcs/48pcs etc. per export carton with egg divider                                                                                                               |
|  | MOQ                | 5000pcs                                                                                                                                                                                       |
|  | Delivery<br>time   | Within 35 days after order confirmed                                                                                                                                                          |
|  | Payment<br>terms   | 30% deposit by T/T in advance, the balance after showing the copy of $B/L$                                                                                                                    |
|  | Product<br>feature | <ol> <li>High quality and competitve prices</li> <li>Meet FDA, SGS,LFGB etc. test</li> <li>Eco-friendly</li> <li>Widely apply to Wedding, party, home, bar etc.</li> <li>Hand made</li> </ol> |