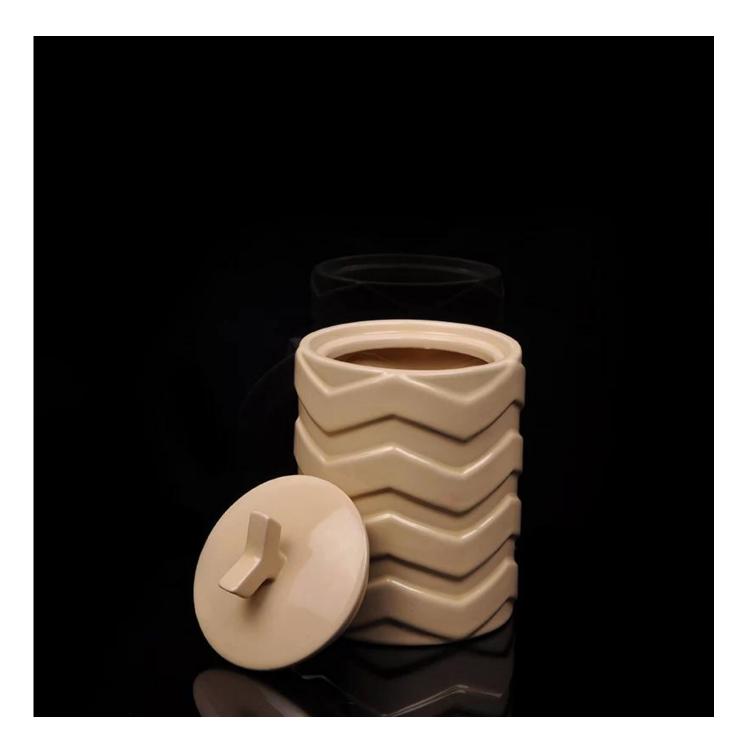

## Porcelain candle holder with lid

|  | ltem name          | Porcelain candle holder with lid                                                                                                                                                              |
|--|--------------------|-----------------------------------------------------------------------------------------------------------------------------------------------------------------------------------------------|
|  | ltem No.           | SGDS15061902                                                                                                                                                                                  |
|  | Size               | T:110mm*B:110mm*H:200mm                                                                                                                                                                       |
|  | Weight             | 723g                                                                                                                                                                                          |
|  | Sample<br>time     | <ul><li>1.5 days if at exist shape and size of products</li><li>2.15 days if need new shape and size of products</li></ul>                                                                    |
|  | Packing            | Normal safety packing 24pcs/36pcs/48pcs etc. per export carton with egg divider                                                                                                               |
|  | MOQ                | 5000pcs                                                                                                                                                                                       |
|  | Delivery<br>time   | Within 35 days after order confirmed                                                                                                                                                          |
|  | Payment<br>terms   | 30% deposit by T/T in advance, the balance after showing the copy of $B/L$                                                                                                                    |
|  | Product<br>feature | <ol> <li>High quality and competitve prices</li> <li>Meet FDA, SGS,LFGB etc. test</li> <li>Eco-friendly</li> <li>Widely apply to Wedding, party, home, bar etc.</li> <li>Hand made</li> </ol> |