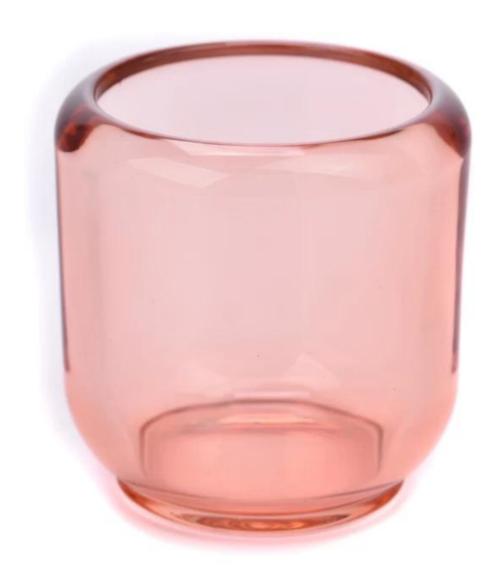

### Why choose Sunny.

|                  | 1. 5 days if there is a shape and size of the glass 2. 15 days, if you need new shapes and glass size |
|------------------|-------------------------------------------------------------------------------------------------------|
| II I             | Article: SGCX23042707<br>Top Dia:68mm<br>Height: 85mm<br>Weight: 420g<br>Capacity: 243ml              |
| "Packanino i     | Normal packaging, single gift box, pvc box, window box, color box, white box, etc.                    |
| Delivery<br>time | Within 35 days from the confirmation of the sample and the order                                      |
| 11 5 1           | 30% deposit by T/T in advance and the balance with respect to the copy of B/L                         |
| Shipping         | By sea, by air, by Express and your shipping agent is acceptable                                      |
|                  | Home furnishings, wedding decoration, favors, improvement of decoration                               |