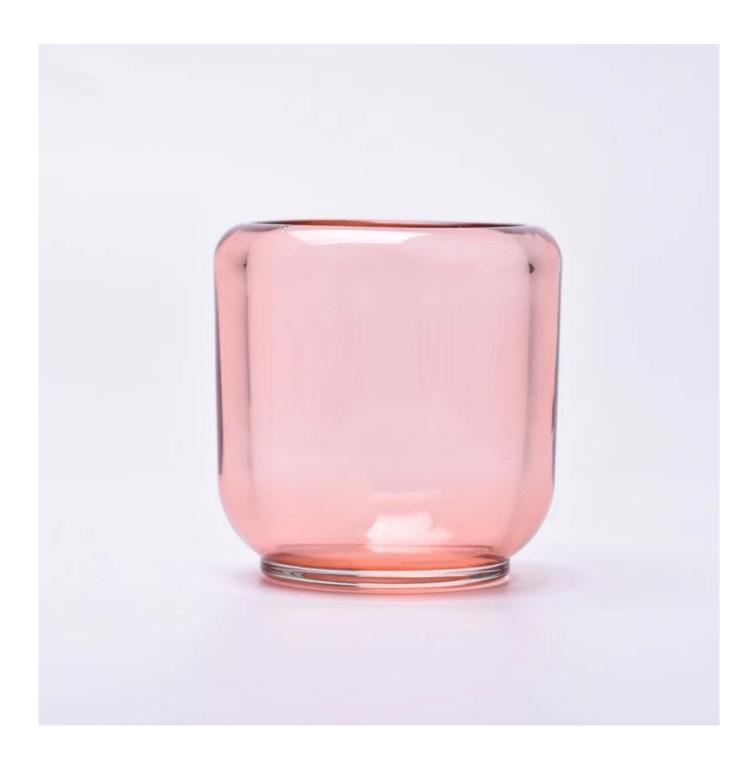

### Why choose Sunny.

|                  | 1. 5 days if there is a shape and size of the glass 2. 15 days, if you need new shapes and glass size |
|------------------|-------------------------------------------------------------------------------------------------------|
| II I             | Article: SGCX23042707<br>Top Dia:68mm<br>Height: 85mm<br>Weight: 420g<br>Capacity: 243ml              |
| "Packanino i     | Normal packaging, single gift box, pvc box, window box, color box, white box, etc.                    |
| Delivery<br>time | Within 35 days from the confirmation of the sample and the order                                      |
| 11 5 1           | 30% deposit by T/T in advance and the balance with respect to the copy of B/L                         |
| Shipping         | By sea, by air, by Express and your shipping agent is acceptable                                      |
|                  | Home furnishings, wedding decoration, favors, improvement of decoration                               |