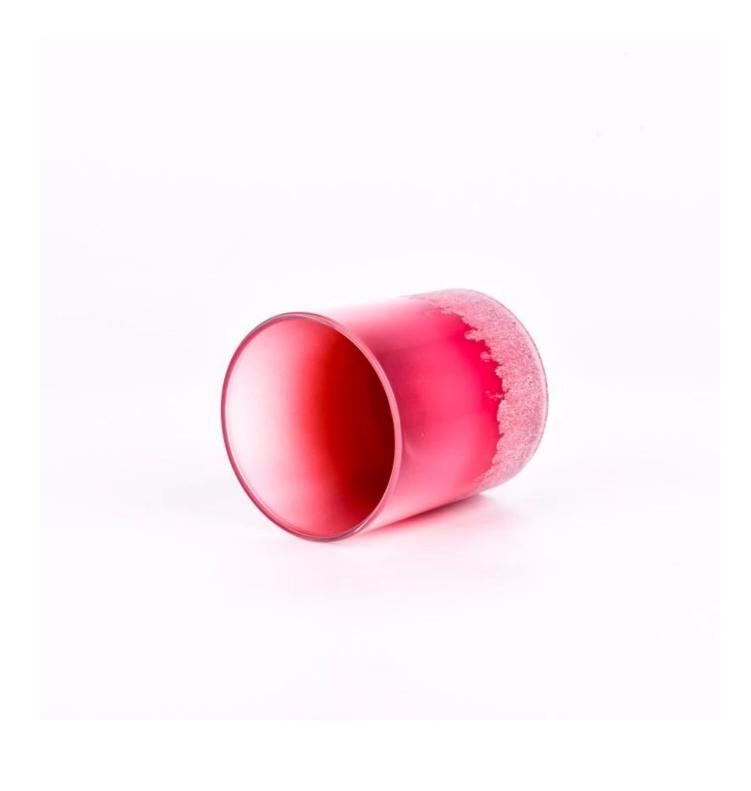

# **Product Pictures**

This <u>glass candle jar</u> features a stunning gradient red color, transitioning smoothly from deep tones at the bottom to lighter hues at the top, creating a rich and layered visual effect.

The surface is adorned with intricate white patterns, adding a touch of elegance and artistry.

Whether lit or displayed as a standalone piece, it brings a warm, inviting atmosphere and modern aesthetic, perfectly complementing a variety of interior styles.