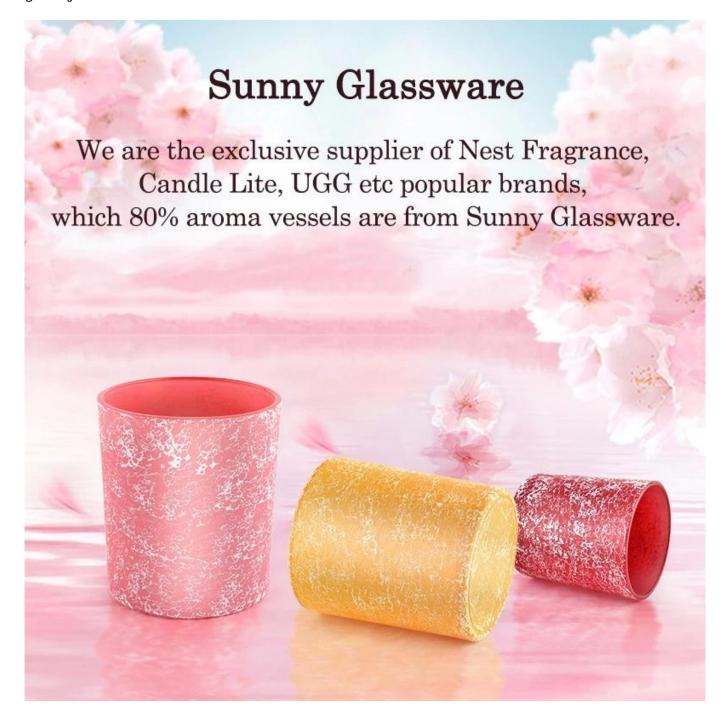

# **Product Pictures**

This <u>glass candle jar</u> features a stunning gradient red color, transitioning smoothly from deep tones at the bottom to lighter hues at the top, creating a rich and layered visual effect.

The surface is adorned with intricate white patterns, adding a touch of elegance and artistry.

Whether lit or displayed as a standalone piece, it brings a warm, inviting atmosphere and modern aesthetic, perfectly complementing a variety of interior styles.