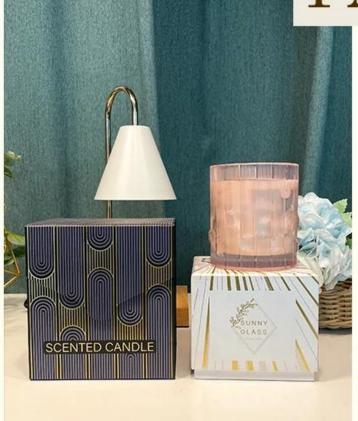

# **Product Pictures**

This <u>glass candle jar</u> features a stunning gradient red color, transitioning smoothly from deep tones at the bottom to lighter hues at the top, creating a rich and layered visual effect.

The surface is adorned with intricate white patterns, adding a touch of elegance and artistry.

Whether lit or displayed as a standalone piece, it brings a warm, inviting atmosphere and modern aesthetic, perfectly complementing a variety of interior styles.