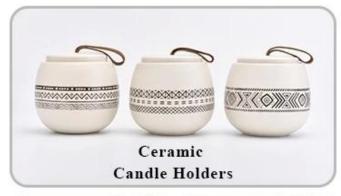

orders<br>* Shorten the delivery lead time                                          |
| 7. <u>Logistics</u>    | We have our own SUNNY WORLDWIDE LOGISTICS(SZ) LIMITED          | * Seamless communication * Avoid too many contact points * Streamline management * Save cost indirectly |

# **Product Pictures**





This <u>glass candle jar</u> features a stunning gradient black color, transitioning smoothly from deep tones at the bottom to lighter hues at the top, creating a rich and layered visual effect.







The surface is adorned with intricate white patterns, adding a touch of elegance and artistry.



Whether lit or displayed as a standalone piece, it brings a warm, inviting atmosphere and modern aesthetic, perfectly complementing a variety of interior styles.

# **MAIN PRODUCTS**















# **Quality Control**

Sunny Glassware follow ANSI/ASQ Z1.4-2008 Quality Control System strictly as following to prevent defective candle holders before delivery.

# \* 4 rounds inspection procedure

- (1). Inspect all raw materials before producing.
- (2). Check the mass produced sample comparing to client's signed sample.
- (3). Inspect semi-products during production
- (4). Check the finish products and the package before and after sending the warehouse.

### \* 6 main check points

- (1). Workmanship appearance
- (2). Quantity
- (3). Style, material, color
- (3). Packing & Loading
- (4). Marking/Label

- (5). Data measurement/function/field test
- (6). Made by skilled workers

# Onsite Inspection Onsite Inspection

**Packaging** 





We have Normal packing, PVC box Window