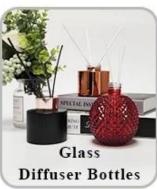

ers<br>* Shorten the delivery lead time                                          |
| 7. <u>Logistics</u>    | We have our own SUNNY WORLDWIDE LOGISTICS(SZ) LIMITED          | * Seamless communication * Avoid too many contact points * Streamline management * Save cost indirectly |

# **Product Pictures**





This <u>glass candle jar</u> features a stunning gradient black color, transitioning smoothly from deep tones at the bottom to lighter hues at the top, creating a rich and layered visual effect.







The surface is adorned with intricate white patterns, adding a touch of elegance and artistry.



Whether lit or displayed as a standalone piece, it brings a warm, inviting atmosphere and modern aesthetic, perfectly complementing a variety of interior styles.

# **MAIN PRODUCTS**















# **Quality Control**

Sunny Glassware follow ANSI/ASQ Z1.4-2008 Quality Control System strictly as following to prevent defective candle holders before delivery.

# \* 4 rounds inspection procedure

- (1). Inspect all raw materials before producing.
- (2). Check the mass produced sample comparing to client's signed sample.
- (3). Inspect semi-products during production
- (4). Check the finish products and the package before and after sending the warehouse.

### \* 6 main check points

- (1). Workmanship appearance
- (2). Quantity
- (3). Style, material, color
- (3). Packing & Loading
- (4). Marking/Label

- (5). Data measurement/function/field test
- (6). Made by skilled workers

# Onsite Inspection Onsite Inspection

**Packaging** 





We have Normal packing, PVC box Window box,