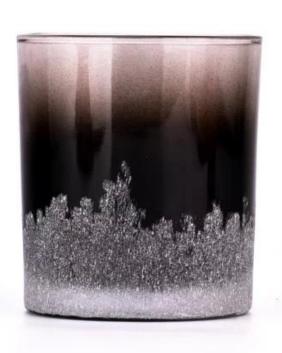

# **Product Pictures**

This <u>glass candle jar</u> features a stunning gradient black color, transitioning smoothly from deep tones at the bottom to lighter hues at the top, creating a rich and layered visual effect.

The surface is adorned with intricate white patterns, adding a touch of elegance and artistry.

Whether lit or displayed as a standalone piece, it brings a warm, inviting atmosphere and modern aesthetic, perfectly complementing a variety of interior styles.