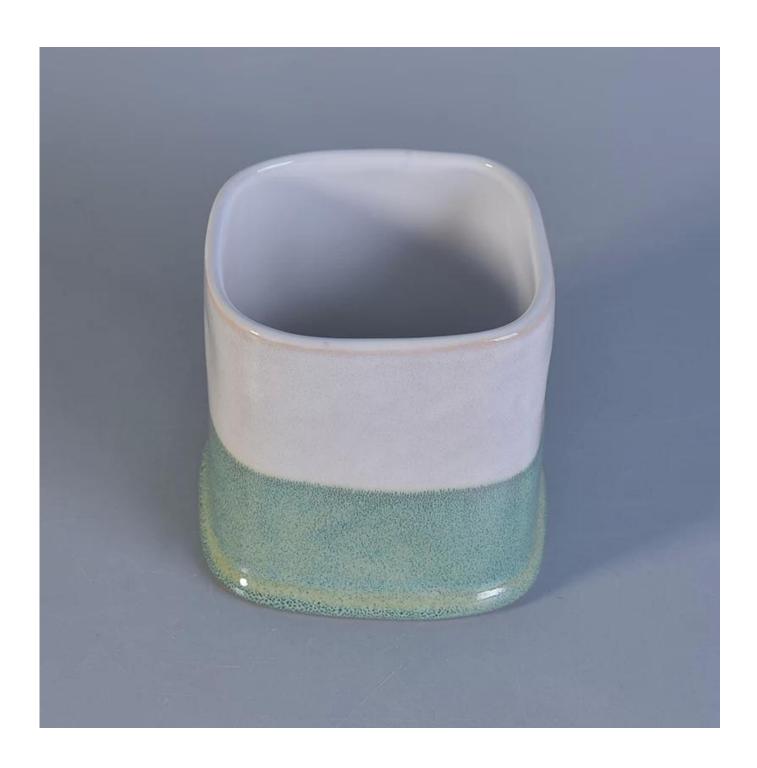

# Popular simple ceramic candle holders vessels for candle

| Item Name       | Popular simple ceramic candle holders vessels for candle                                                                              |  |  |  |  |
|-----------------|---------------------------------------------------------------------------------------------------------------------------------------|--|--|--|--|
| Item No.        | SGTX17060909A                                                                                                                         |  |  |  |  |
| Size            | Top dia: 83*86mm<br>Bottom dia: 93*97mm<br>Height: 85mm<br>Weight: 342g<br>Capacity: 395ml                                            |  |  |  |  |
| ОЕМ             | Any Custom Capacity&design are available                                                                                              |  |  |  |  |
| Brand name      | Sunny Glassware                                                                                                                       |  |  |  |  |
| Sample time     | <ol> <li>5 days to exist in the shape and size of the products</li> <li>15 days if you need new shape and size of products</li> </ol> |  |  |  |  |
| Packing         | Security packaging normal 24pcs / 36pcs / 48pcs per carton etc. export with egg divider                                               |  |  |  |  |
| Moq             | 5,000pcs                                                                                                                              |  |  |  |  |
| Delivery time   | Within 35 days after order confirmed                                                                                                  |  |  |  |  |
| Payment terms   | 30% deposit by T / T in advance, the balance after showing the copy of B / L                                                          |  |  |  |  |
| Product Feature | 1.High quality and competitive prices 2.Eco-friendly 3.Widely applies to wedding, party, house, bar etc. 4.Machine made               |  |  |  |  |