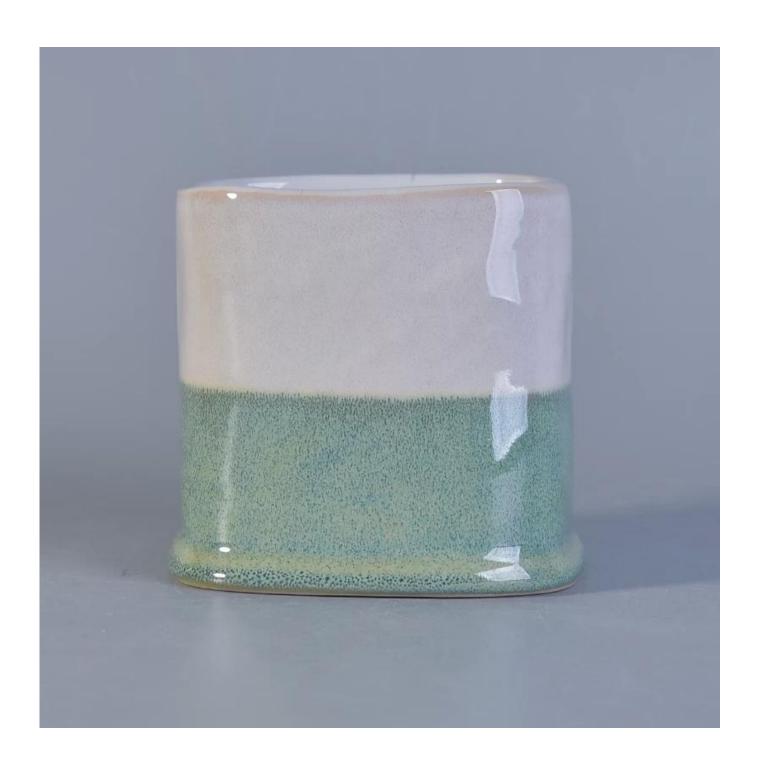

# Popular simple ceramic candle holders vessels for candle

| Item Name       | Popular simple ceramic candle holders vessels for candle                                                                              |  |  |  |  |
|-----------------|---------------------------------------------------------------------------------------------------------------------------------------|--|--|--|--|
| Item No.        | SGTX17060909A                                                                                                                         |  |  |  |  |
| Size            | Top dia: 83*86mm<br>Bottom dia: 93*97mm<br>Height: 85mm<br>Weight: 342g<br>Capacity: 395ml                                            |  |  |  |  |
| ОЕМ             | Any Custom Capacity&design are available                                                                                              |  |  |  |  |
| Brand name      | Sunny Glassware                                                                                                                       |  |  |  |  |
| Sample time     | <ol> <li>5 days to exist in the shape and size of the products</li> <li>15 days if you need new shape and size of products</li> </ol> |  |  |  |  |
| Packing         | Security packaging normal 24pcs / 36pcs / 48pcs per carton etc. export with egg divider                                               |  |  |  |  |
| Moq             | 5,000pcs                                                                                                                              |  |  |  |  |
| Delivery time   | Within 35 days after order confirmed                                                                                                  |  |  |  |  |
| Payment terms   | 30% deposit by T / T in advance, the balance after showing the copy of B / L                                                          |  |  |  |  |
| Product Feature | 1.High quality and competitive prices 2.Eco-friendly 3.Widely applies to wedding, party, house, bar etc. 4.Machine made               |  |  |  |  |