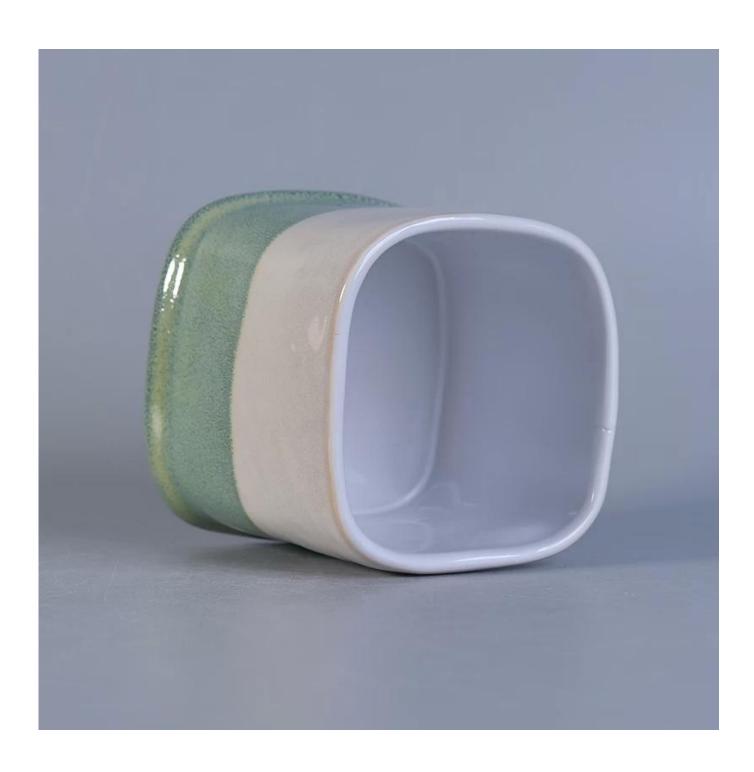

# Popular simple ceramic candle holders vessels for candle

| Item Name       | Popular simple ceramic candle holders vessels for candle                                                                              |  |  |  |  |
|-----------------|---------------------------------------------------------------------------------------------------------------------------------------|--|--|--|--|
| Item No.        | SGTX17060909A                                                                                                                         |  |  |  |  |
| Size            | Top dia: 83*86mm<br>Bottom dia: 93*97mm<br>Height: 85mm<br>Weight: 342g<br>Capacity: 395ml                                            |  |  |  |  |
| ОЕМ             | Any Custom Capacity&design are available                                                                                              |  |  |  |  |
| Brand name      | Sunny Glassware                                                                                                                       |  |  |  |  |
| Sample time     | <ol> <li>5 days to exist in the shape and size of the products</li> <li>15 days if you need new shape and size of products</li> </ol> |  |  |  |  |
| Packing         | Security packaging normal 24pcs / 36pcs / 48pcs per carton etc. export with egg divider                                               |  |  |  |  |
| Moq             | 5,000pcs                                                                                                                              |  |  |  |  |
| Delivery time   | Within 35 days after order confirmed                                                                                                  |  |  |  |  |
| Payment terms   | 30% deposit by T / T in advance, the balance after showing the copy of B / L                                                          |  |  |  |  |
| Product Feature | 1.High quality and competitive prices 2.Eco-friendly 3.Widely applies to wedding, party, house, bar etc. 4.Machine made               |  |  |  |  |