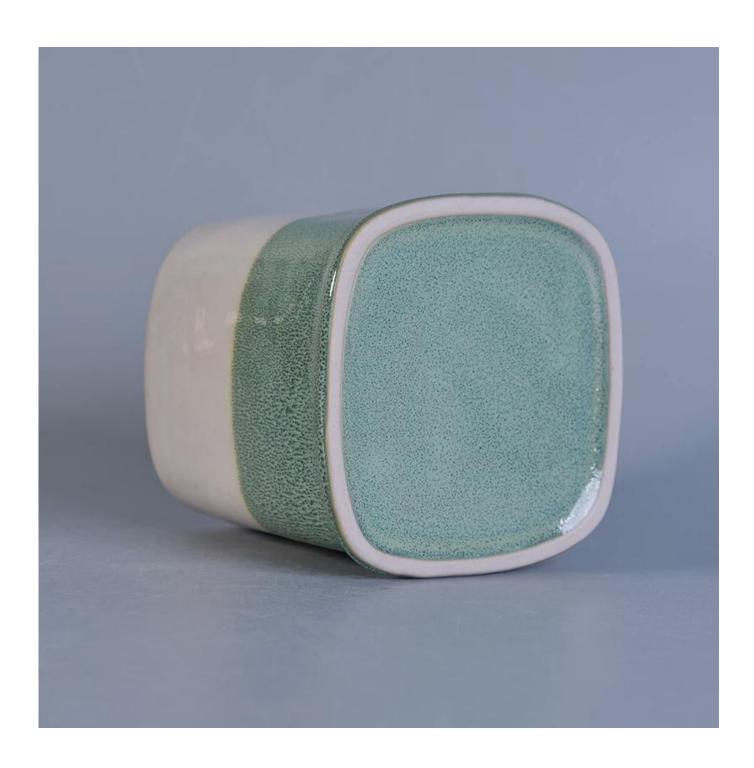

# Popular simple ceramic candle holders vessels for candle

| Item Name       | Popular simple ceramic candle holders vessels for candle                                                                              |  |  |  |  |
|-----------------|---------------------------------------------------------------------------------------------------------------------------------------|--|--|--|--|
| Item No.        | SGTX17060909A                                                                                                                         |  |  |  |  |
| Size            | Top dia: 83*86mm<br>Bottom dia: 93*97mm<br>Height: 85mm<br>Weight: 342g<br>Capacity: 395ml                                            |  |  |  |  |
| ОЕМ             | Any Custom Capacity&design are available                                                                                              |  |  |  |  |
| Brand name      | Sunny Glassware                                                                                                                       |  |  |  |  |
| Sample time     | <ol> <li>5 days to exist in the shape and size of the products</li> <li>15 days if you need new shape and size of products</li> </ol> |  |  |  |  |
| Packing         | Security packaging normal 24pcs / 36pcs / 48pcs per carton etc. export with egg divider                                               |  |  |  |  |
| Moq             | 5,000pcs                                                                                                                              |  |  |  |  |
| Delivery time   | Within 35 days after order confirmed                                                                                                  |  |  |  |  |
| Payment terms   | 30% deposit by T / T in advance, the balance after showing the copy of B / L                                                          |  |  |  |  |
| Product Feature | 1.High quality and competitive prices 2.Eco-friendly 3.Widely applies to wedding, party, house, bar etc. 4.Machine made               |  |  |  |  |