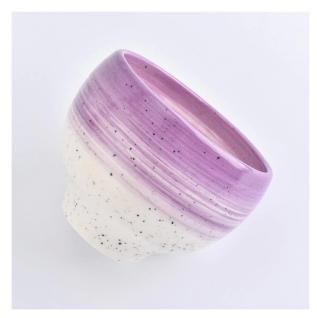

### Popular round shape colorful ceramic candle jar

#### Flexible size design allows your market to grow rapidly

Item No.:SGMK180807002
Top Dia□100mm
Max Dia□110mm
Bottom Dia□51mm
Height□87mm
Weight: 270g
Capacity:430ml

MOQ:3000pcs

Custom designs and different sizes available