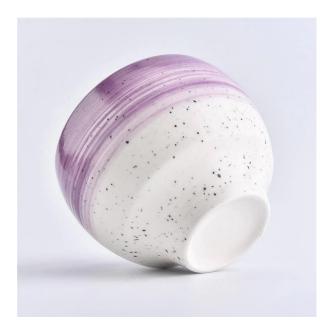

### Popular round shape colorful ceramic candle jar

#### Flexible size design allows your market to grow rapidly

Item No.:SGMK180807002
Top Dia□100mm
Max Dia□110mm
Bottom Dia□51mm
Height□87mm
Weight: 270g
Capacity:430ml

MOQ:3000pcs

Custom designs and different sizes available