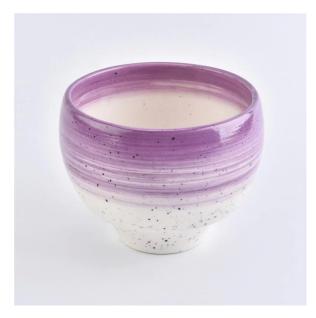

### Popular round shape colorful ceramic candle jar

#### Flexible size design allows your market to grow rapidly

Item No.:SGMK180807002
Top Dia□100mm
Max Dia□110mm
Bottom Dia□51mm
Height□87mm
Weight: 270g
Capacity:430ml

MOQ:3000pcs

Custom designs and different sizes available