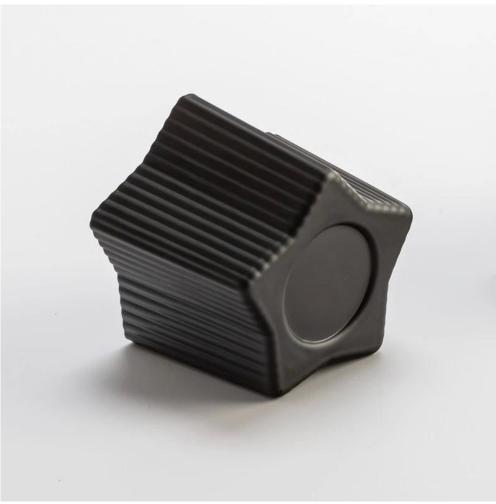

Popular matte black glass candle jar with star design

Sunny Glassware not only produces OEM / ODM orders, but also helps many brands start from the product concept.

#### Major advantage

Focus on luxury design

About 80% of American perfume brand suppliers

. AQL plus 6 strict rigorous QC test standards

. Maintain quality and sample and bulk products

Item No:SGCX25031118 Top dia: 75mm Bottom dia: 72mm Max dia[]80mm Height: 64mm Weight: 195g Capacity: 140ml MOQ: 3,000 PCS