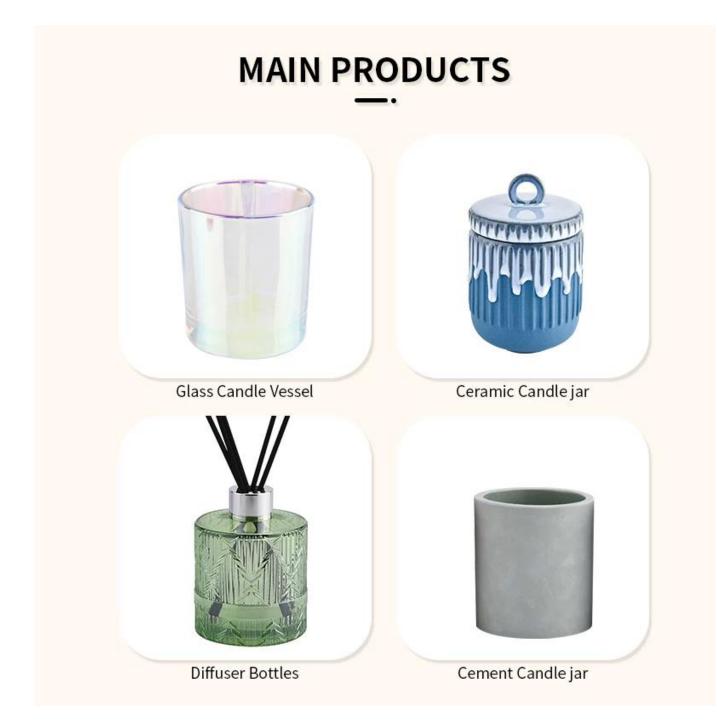

There are about 5,000 items which cover all daily-used glassware and ceramic ware, e.g. candle holders, borosilicate glass, bottles, tumblers, jars, stemware, tableware & drinkware, bathroom accessories etc. The products can meet FDA, LFGB, CA 65, ASTM, dishwasher test.

#### Q3: What kind of lids you can offer?

We can provide lids in different materials like glass, ceramic, metal, wood, concrete and plastic ect.