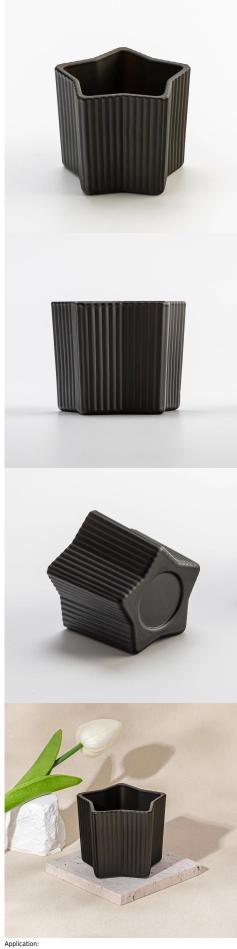

Popular matte black glass candle jar with star design

Sunny Glassware not only produces OEM / ODM orders, but also helps many brands start from the product concept.

#### Major advantage

Focus on luxury design

About 80% of American perfume brand suppliers

. AQL plus 6 strict rigorous QC test standards

. Maintain quality and sample and bulk products

Item No:SGCX25031118 Top dia: 75mm Bottom dia: 72mm Max dia[]80mm Height: 64mm Weight: 195g Capacity: 140ml MOQ: 3,000 PCS