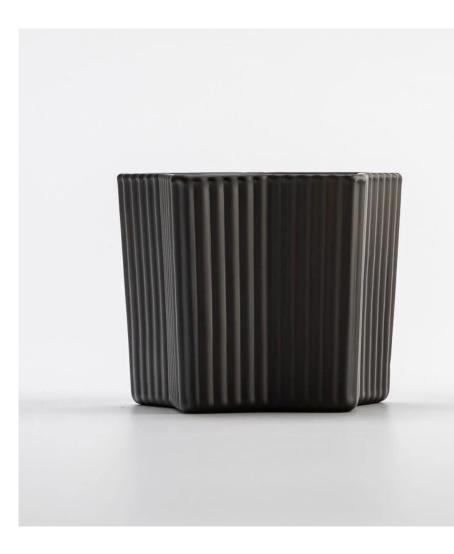

Popular matte black glass candle jar with star design

Sunny Glassware not only produces OEM / ODM orders, but also helps many brands start from the product concept.

#### Major advantage

Focus on luxury design

About 80% of American perfume brand suppliers

. AQL plus 6 strict rigorous QC test standards

. Maintain quality and sample and bulk products

Item No:SGCX25031118 Top dia: 75mm Bottom dia: 72mm Max dia[]80mm Height: 64mm Weight: 195g Capacity: 140ml MOQ: 3,000 PCS