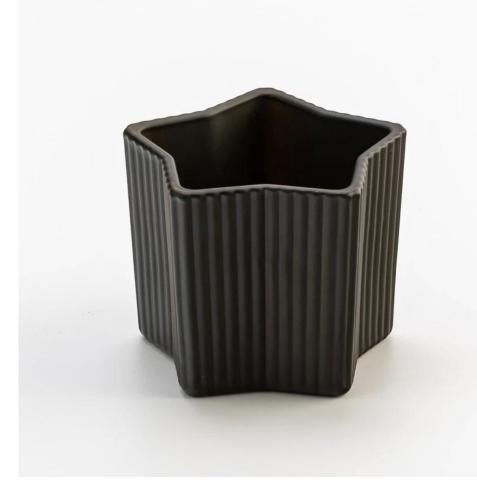

Popular matte black glass candle jar with star design

Sunny Glassware not only produces OEM / ODM orders, but also helps many brands start from the product concept.

#### Major advantage

Focus on luxury design

About 80% of American perfume brand suppliers

. AQL plus 6 strict rigorous QC test standards

. Maintain quality and sample and bulk products

Item No:SGCX25031118 Top dia: 75mm Bottom dia: 72mm Max dia[]80mm Height: 64mm Weight: 195g Capacity: 140ml MOQ: 3,000 PCS