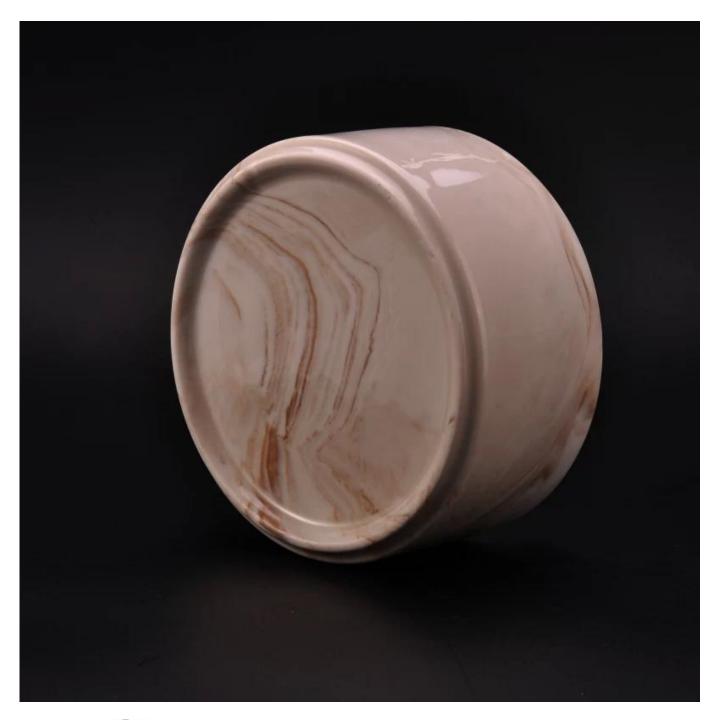

## Popular marble candle container for wholesale

| Item Name       | Popular marble candle container for wholesale                                                                                                                                     |
|-----------------|-----------------------------------------------------------------------------------------------------------------------------------------------------------------------------------|
| Item No.        | SGYD16062312                                                                                                                                                                      |
| Size            | Top dia: 135mm Bottom dia:125mm Height:62mm Capacity: 580ml Weight:410g                                                                                                           |
| Brand name      | Sunny Glassware                                                                                                                                                                   |
| Sample time     | <ol> <li>5 days to exist in the shape and size of the products</li> <li>15 days if you need new shape and size of products</li> </ol>                                             |
| Packing         | Security packaging normal 24pcs / 36pcs / 48pcs per carton etc. export with egg divider                                                                                           |
| Moq             | 5,000pcs                                                                                                                                                                          |
| Delivery time   | Within 35 days after order confirmed                                                                                                                                              |
| Payment terms   | 30% deposit by T / T in advance, the balance after showing the copy of B / L $$                                                                                                   |
| Product Feature | 1.High quality and competitive prices 2.Meet ASTM test etc. 3.Eco-friendly candle jar 4.Widely applies to wedding, party, house, bar etc. 5.Handmade made marble candle container |