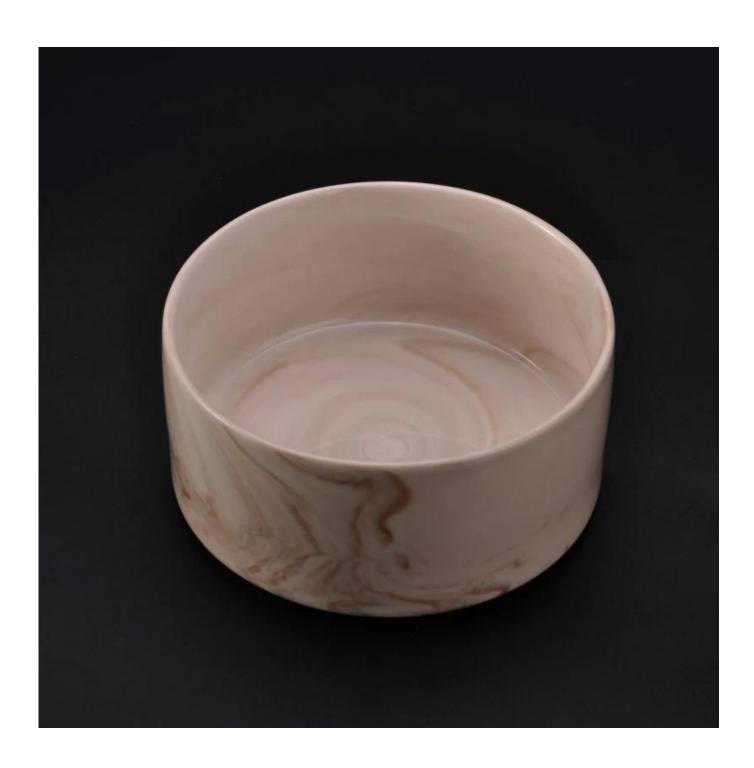

## Popular marble candle container for wholesale

| Item Name       | Popular marble candle container for wholesale                                                                                                                                     |
|-----------------|-----------------------------------------------------------------------------------------------------------------------------------------------------------------------------------|
| Item No.        | SGYD16062312                                                                                                                                                                      |
| Size            | Top dia: 135mm Bottom dia:125mm Height:62mm Capacity: 580ml Weight:410g                                                                                                           |
| Brand name      | Sunny Glassware                                                                                                                                                                   |
| Sample time     | <ol> <li>5 days to exist in the shape and size of the products</li> <li>15 days if you need new shape and size of products</li> </ol>                                             |
| Packing         | Security packaging normal 24pcs / 36pcs / 48pcs per carton etc. export with egg divider                                                                                           |
| Moq             | 5,000pcs                                                                                                                                                                          |
| Delivery time   | Within 35 days after order confirmed                                                                                                                                              |
| Payment terms   | 30% deposit by T / T in advance, the balance after showing the copy of B / L $$                                                                                                   |
| Product Feature | 1.High quality and competitive prices 2.Meet ASTM test etc. 3.Eco-friendly candle jar 4.Widely applies to wedding, party, house, bar etc. 5.Handmade made marble candle container |