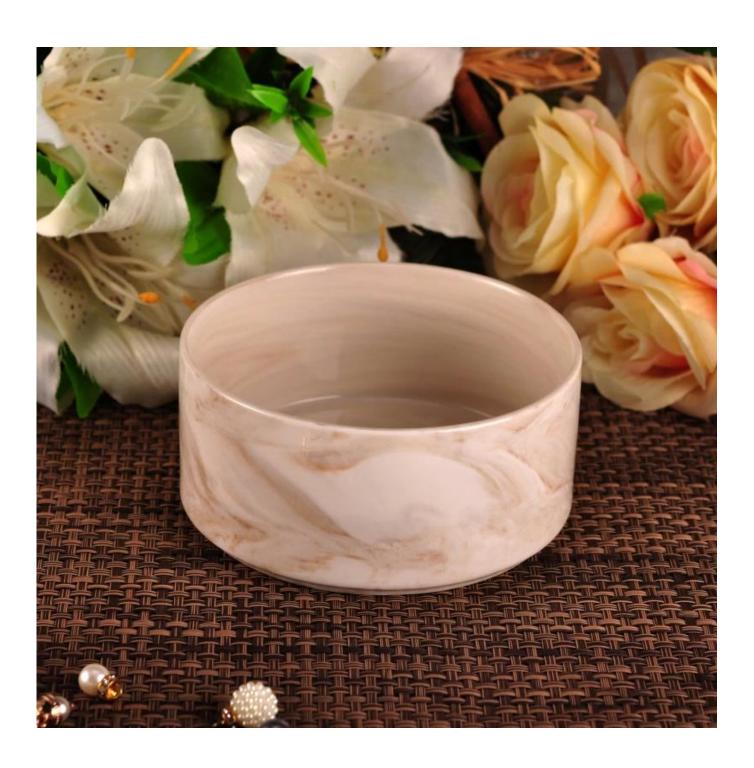

## Popular marble candle container for wholesale

| Item Name       | Popular marble candle container for wholesale                                                                                                                                     |
|-----------------|-----------------------------------------------------------------------------------------------------------------------------------------------------------------------------------|
| Item No.        | SGYD16062312                                                                                                                                                                      |
| Size            | Top dia: 135mm Bottom dia:125mm Height:62mm Capacity: 580ml Weight:410g                                                                                                           |
| Brand name      | Sunny Glassware                                                                                                                                                                   |
| Sample time     | <ol> <li>5 days to exist in the shape and size of the products</li> <li>15 days if you need new shape and size of products</li> </ol>                                             |
| Packing         | Security packaging normal 24pcs / 36pcs / 48pcs per carton etc. export with egg divider                                                                                           |
| Moq             | 5,000pcs                                                                                                                                                                          |
| Delivery time   | Within 35 days after order confirmed                                                                                                                                              |
| Payment terms   | 30% deposit by T / T in advance, the balance after showing the copy of B / L $$                                                                                                   |
| Product Feature | 1.High quality and competitive prices 2.Meet ASTM test etc. 3.Eco-friendly candle jar 4.Widely applies to wedding, party, house, bar etc. 5.Handmade made marble candle container |