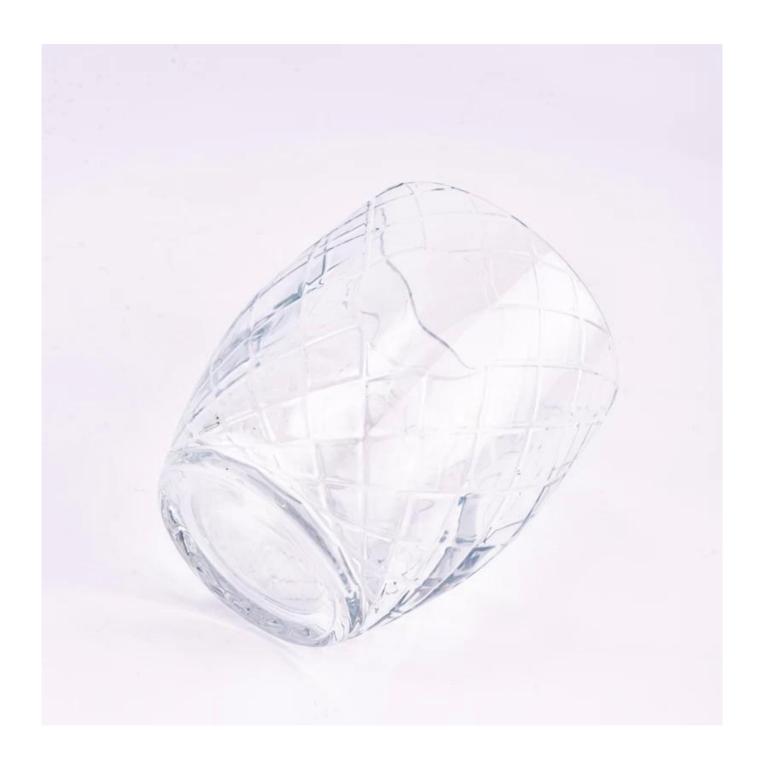

| 1             |                                                                                    |
|---------------|------------------------------------------------------------------------------------|
| Measure       | Item:SGGC23062002                                                                  |
|               | Top dia: 102mm                                                                     |
|               | Bottom dia: 75mm                                                                   |
|               | Height: 126mm                                                                      |
|               | Max diameter: 110mm                                                                |
|               | Weight: 744g                                                                       |
|               | Capacity: 720ml                                                                    |
| Packing       | Normal packing,Individual gift box, PVC box, window box, color box, white box, etc |
| Delivery time | Within 35 days after the sample and order confirmed                                |
| Payment term  | 30% deposit by T/T in advance and the balance against the copy of B/L              |
| Shipment      | By sea,by air,by Express and your shipping agent is acceptable                     |
| Usage         | Home decor,Wedding Decoration,Wedding Favors,Decoration enhancement                |
| Occasion      | rionie decor, wedding Decoration, wedding ravors, Decoration ennancement           |