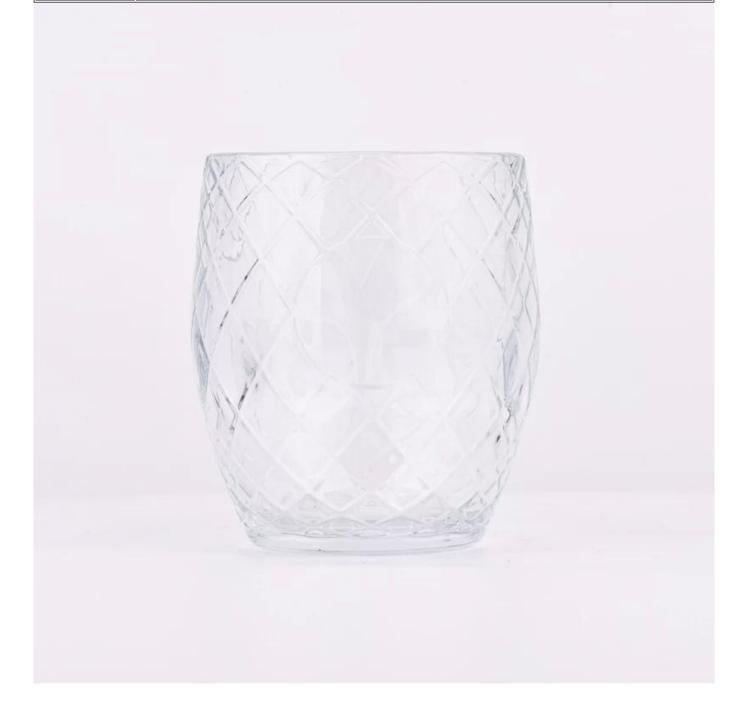

| 1             |                                                                                    |
|---------------|------------------------------------------------------------------------------------|
| Measure       | Item:SGGC23062002                                                                  |
|               | Top dia: 102mm                                                                     |
|               | Bottom dia: 75mm                                                                   |
|               | Height: 126mm                                                                      |
|               | Max diameter: 110mm                                                                |
|               | Weight: 744g                                                                       |
|               | Capacity: 720ml                                                                    |
| Packing       | Normal packing,Individual gift box, PVC box, window box, color box, white box, etc |
| Delivery time | Within 35 days after the sample and order confirmed                                |
| Payment term  | 30% deposit by T/T in advance and the balance against the copy of B/L              |
| Shipment      | By sea,by air,by Express and your shipping agent is acceptable                     |
| Usage         | Home decor,Wedding Decoration,Wedding Favors,Decoration enhancement                |
| Occasion      | rionie decor, wedding Decoration, wedding ravors, Decoration ennancement           |