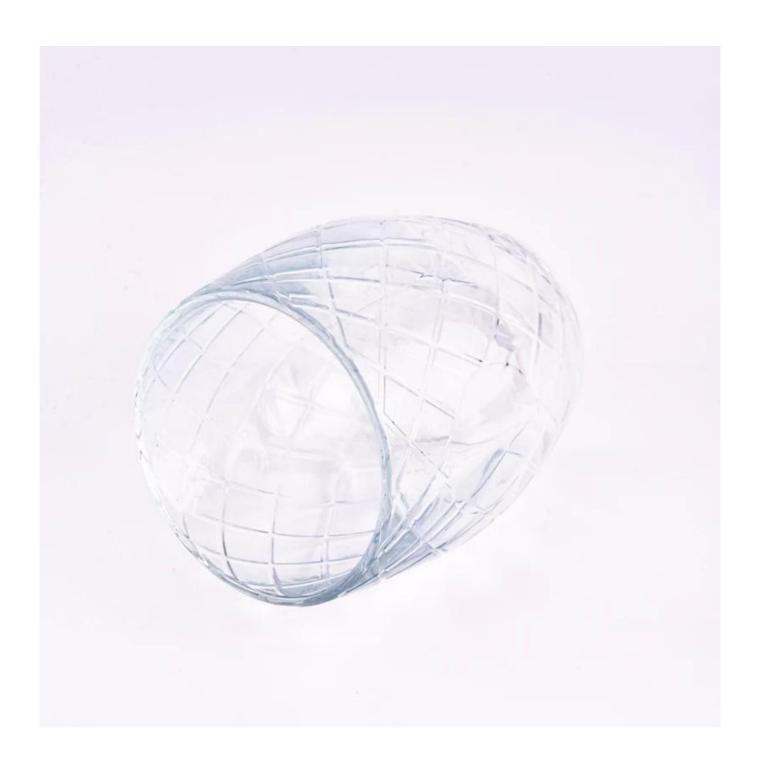

| 1             |                                                                                    |
|---------------|------------------------------------------------------------------------------------|
| Measure       | Item:SGGC23062002                                                                  |
|               | Top dia: 102mm                                                                     |
|               | Bottom dia: 75mm                                                                   |
|               | Height: 126mm                                                                      |
|               | Max diameter: 110mm                                                                |
|               | Weight: 744g                                                                       |
|               | Capacity: 720ml                                                                    |
| Packing       | Normal packing,Individual gift box, PVC box, window box, color box, white box, etc |
| Delivery time | Within 35 days after the sample and order confirmed                                |
| Payment term  | 30% deposit by T/T in advance and the balance against the copy of B/L              |
| Shipment      | By sea,by air,by Express and your shipping agent is acceptable                     |
| Usage         | Home decor,Wedding Decoration,Wedding Favors,Decoration enhancement                |
| Occasion      | rionie decor, wedding Decoration, wedding ravors, Decoration ennancement           |