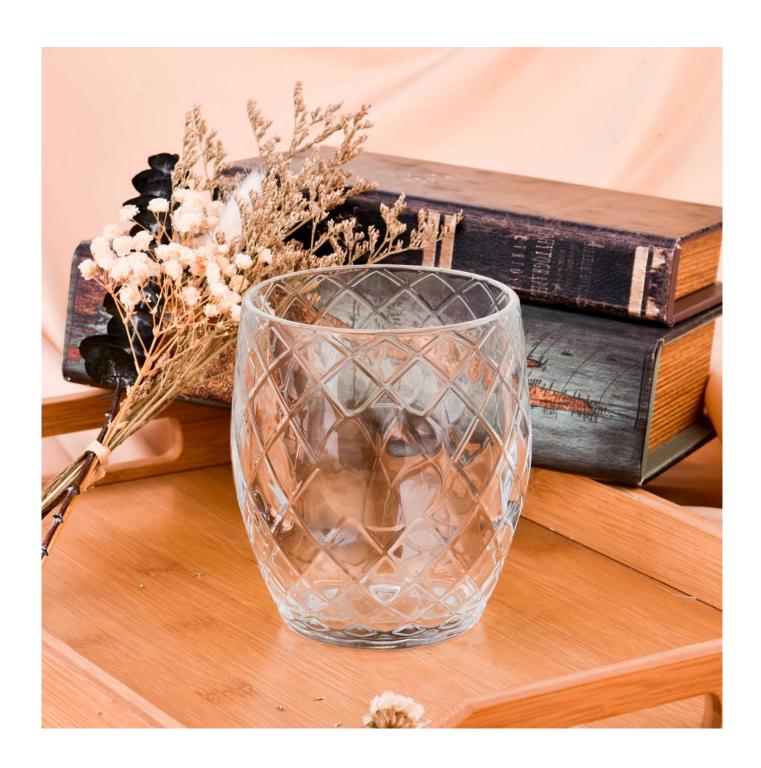

| 1             |                                                                                    |
|---------------|------------------------------------------------------------------------------------|
| Measure       | Item:SGGC23062002                                                                  |
|               | Top dia: 102mm                                                                     |
|               | Bottom dia: 75mm                                                                   |
|               | Height: 126mm                                                                      |
|               | Max diameter: 110mm                                                                |
|               | Weight: 744g                                                                       |
|               | Capacity: 720ml                                                                    |
| Packing       | Normal packing,Individual gift box, PVC box, window box, color box, white box, etc |
| Delivery time | Within 35 days after the sample and order confirmed                                |
| Payment term  | 30% deposit by T/T in advance and the balance against the copy of B/L              |
| Shipment      | By sea,by air,by Express and your shipping agent is acceptable                     |
| Usage         | Home decor,Wedding Decoration,Wedding Favors,Decoration enhancement                |
| Occasion      | rionie decor, wedding Decoration, wedding ravors, Decoration ennancement           |